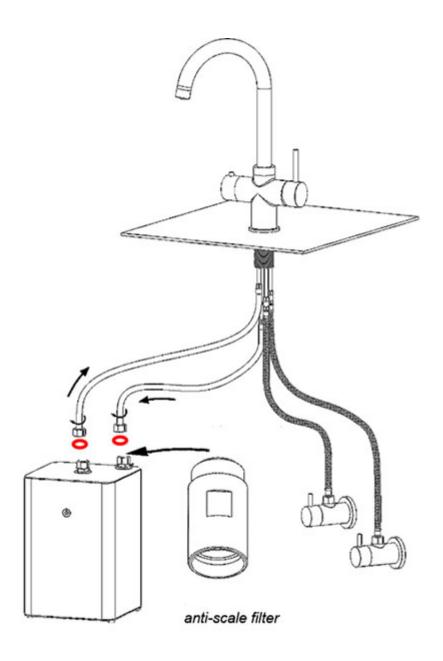

#### **Instant Hot Water**

The dedicated lever is turned for instant hot water and held for 90 seconds to fill the tank.

**Simple Installation** 

The tap is fitted to the worksurface, the tank is nearby with simple connectors and a replacement filter.