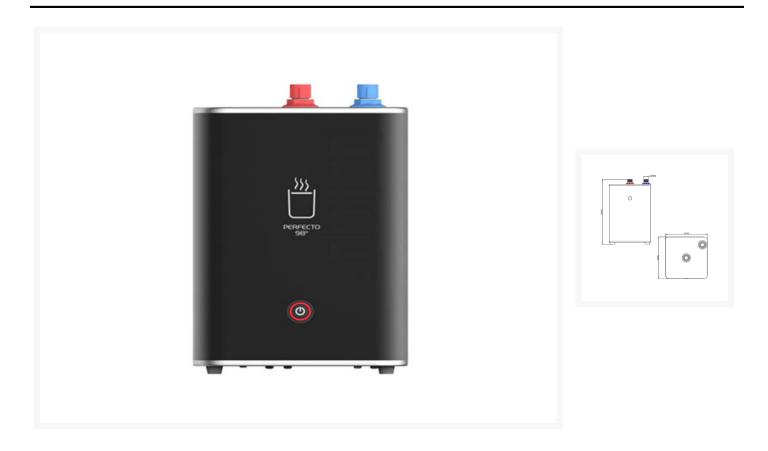

### **Short Description**

A 2.4L stainless steel boiler system for our Boiler Taps. A 110V AC – 220V AC system which provides superb convenience to your galley or deck bar area.

The tank is recharged in 2-3 minutes by a 1,5 KW non-contact element and is easily installed with simple connectors.

#### 2.4L Stainless Steel Tank

98° water supplied from the thank, with a reheating time of 2-3 minutes.