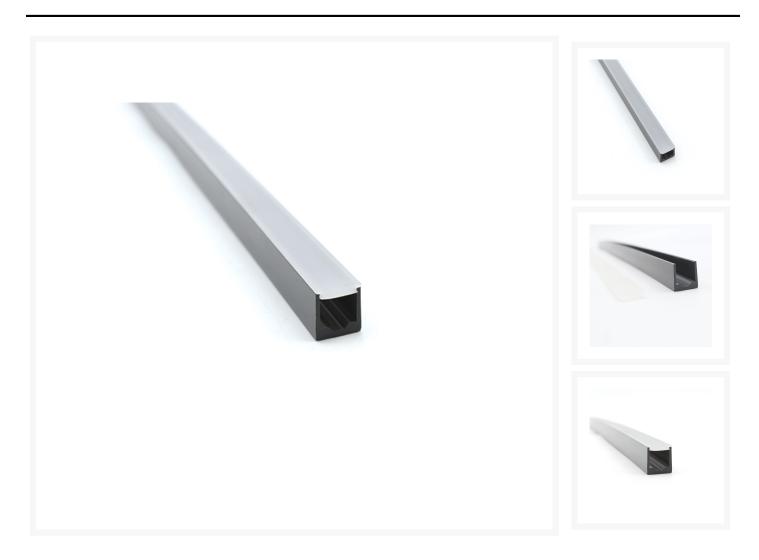

#### **Short Description**

An extruded PVC profile with snap-in top lens for LED strip lighting. This product has been specifically designed for in-ground installation and can be safely walked on. The top lens is 4mm thick and protects the LED strip inside from damage. The product has been designed for use together with our 12mm x 12mm silicone neon flexible strip and can therefore be used in wet locations as well as dry ones.

A carefully designed channel within the PVC grey base extrusion allows a #6 3.5mm self-tapping screw to be countersunk within the channel body, not affecting the fitment of the neon inside.

This profile is priced per length (2m).

### **Dimensions**

The T504 PVC extrusion is designed to house our 12mm x 12mm silicone neon top view. The profile itself is compact but offers essential protection of the strip inside thanks to its 4mm thick snap-in frosted lens. A centre line channel provides ample space to countersink any screw heads used to secure the extrusion.