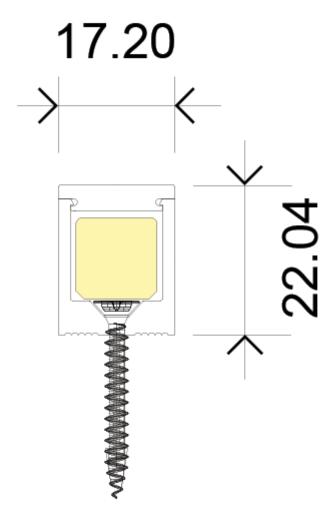

### **Dimensions**

The T504 PVC extrusion is designed to house our 12mm x 12mm silicone neon top view. The profile itself is compact but offers essential protection of the strip inside thanks to its 4mm thick snap-in frosted lens. A centre line channel provides ample space to countersink any screw heads used to secure the extrusion.

## **Additional Information**

| Weight (kg) | 0.400000 |
|-------------|----------|
| Lens Type   | Opal     |
| Material    | PVC      |
| Depth (mm)  | 22.04    |
| Dimmer      | No       |
| Finish      | Grey     |