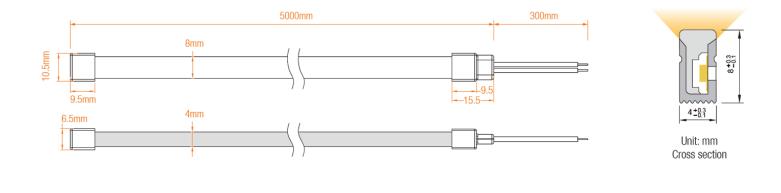

This item is sold online in 5 metre reels with a pre-soldered silicone straight end connector and 300mm cable. For custom lengths please contact for more information.

#### Description

Min bending diameter