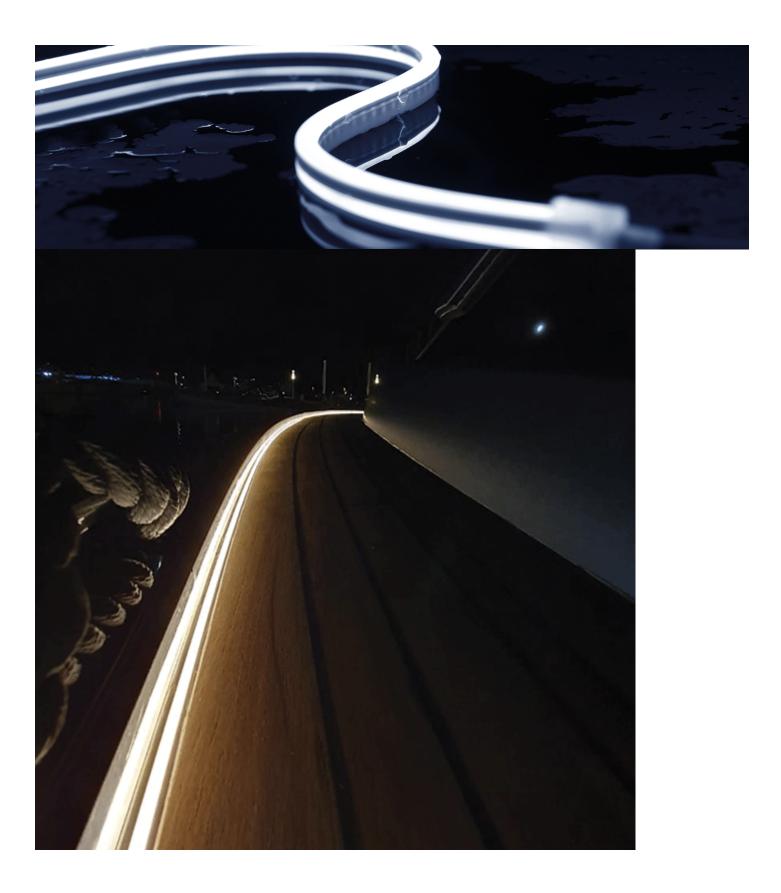

# Ultra-slim 4mm wide neon LED flexible strip light in various colour outputs.

Silicone flexible neon LED strip with constant voltage chip technology. This is one of the slimmest neon flex solutions available on the market. At only 4mm wide, this neon flexible linear luminaire can be easily incorporated into most projects without the need for large channels or installation space.

## Installation

The LED profile can be insterted into an anodised aluminium mounting channel or clips for a clean and durable installation.