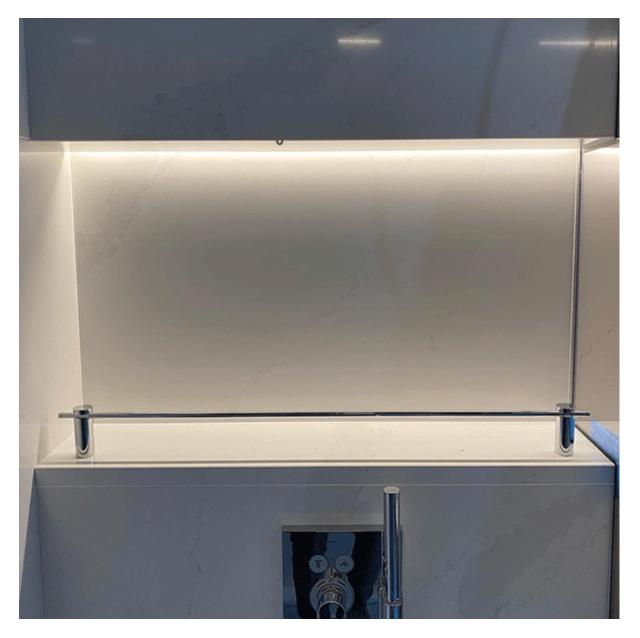

# Ultra-slim 4mm wide neon LED flexible strip light in various colour outputs.

Silicone flexible neon LED strip with constant voltage chip technology. This is one of the slimmest neon flex solutions available on the market. At only 4mm wide, this neon flexible linear luminaire can be easily incorporated into most projects without the need for large channels or installation space.

This LED neon is made from silicone rubber which has excellent light transmitting characteristics. The strip LED emits a seamless light with no dots or shadowing. It is also IP67 rated and resistant to salt, weak acid and alkali corrosion, corrosive gases and UV damage.

## Installation

The LED profile can be insterted into an anodised aluminium mounting channel or clips for a clean and durable installation.