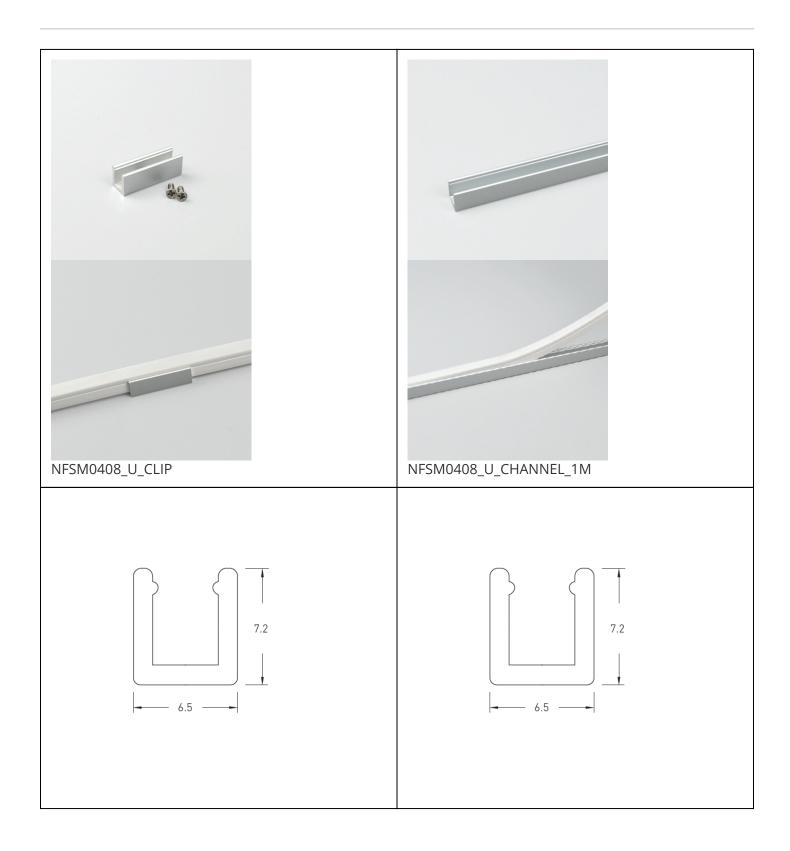

## Installation

The LED profile can be insterted into an anodised aluminium mounting channel or clips for a clean and durable installation.