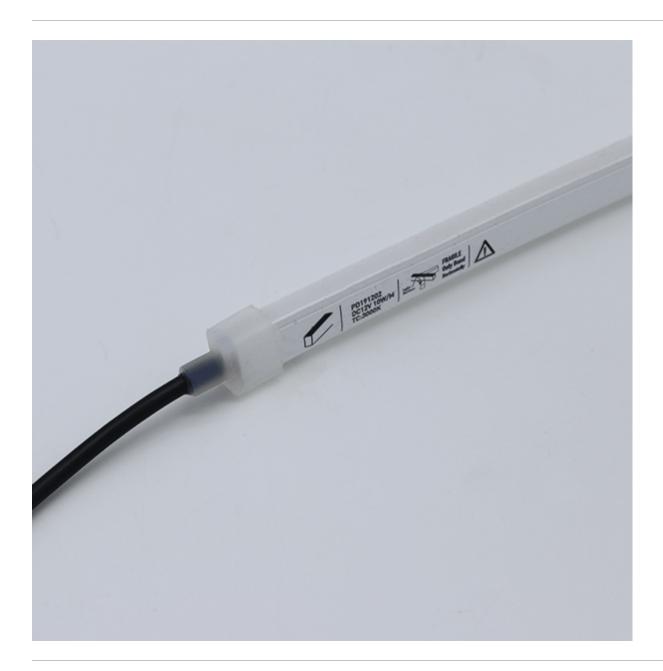

# Ultra-slim 4mm wide neon LED flexible strip light in various colour outputs.

Silicone flexible neon LED strip with constant voltage chip technology. This is one of the slimmest neon flex solutions available on the market. At only 4mm wide, this neon flexible linear luminaire can be easily incorporated into most projects without the need for large channels or installation space.

This LED neon is made from silicone rubber which has excellent light transmitting characteristics. The strip LED emits a seamless light with no dots or shadowing. It is also IP67 rated and resistant to salt, weak acid and alkali corrosion, corrosive gases and UV damage.

This item is sold online in 5 metre reels with a pre-soldered silicone straight end connector and 300mm cable. For custom lengths please contact for more information.