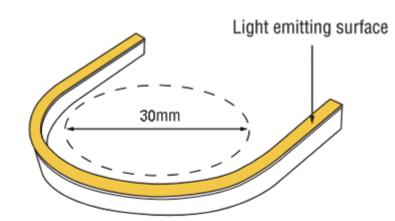

ht in various colour outputs.

Silicone flexible neon LED strip with constant voltage chip technology. This is one of the slimmest neon flex solutions available on the market. At only 4mm wide, this neon flexible linear luminaire can be easily incorporated into most projects without the need for large channels or installation space.

This LED neon is made from silicone rubber which has excellent light transmitting characteristics. The strip LED emits a seamless light with no dots or shadowing. It is also IP67 rated and resistant to salt, weak acid and alkali corrosion, corrosive gases and UV damage.

This item is sold online in 5 metre reels with a pre-soldered silicone straight end connector and 300mm cable. For custom lengths please contact for more information.

#### Description









Min bending diameter



## Specification

| Voltage | LED Pin<br>Temperature | Storage<br>Temperature | Ambient<br>Working<br>Temperature | CRI |
|---------|------------------------|------------------------|-----------------------------------|-----|
| DC24V   | Max. 65°C              | -25°C - 60°C           | Min25°C Max.<br>45°C              | >90 |

| Power (W/m) | Efficiency (lm/W @4000K) | Max. Run Length (Powered<br>from Single End) |
|-------------|--------------------------|----------------------------------------------|
| 6           | 35.8                     | 5m (CV)                                      |

## Cable Type

| Cable Type | Image | Specification    | Core | Description      |
|------------|-------|------------------|------|------------------|
| Rubber     |