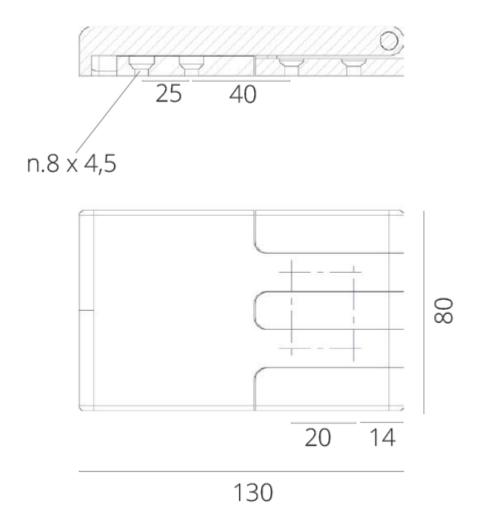

#### **Short Description**

This 316-grade stainless steel hinge is of the highest possible quality. Machined from solid, and produced in small numbers, the hinge is not only high performing but is also beautifully crafted with a mirror polished finish. The hinge is fixed in place with 8 max. 4.5mm fixings and can operate through a 190° arc. All fixings are hidden as the main hinge body slips over the top of the fixing bracket and is secured in place using M6 grub screws.

# **Additional Information**

| Length (mm)    | 130.00              |
|----------------|---------------------|
| Mightle (many) | 80.00               |
| Width (mm)     | 80.00               |
| Finish         | 316 Stainless Steel |
| 1 111311       | 3 to stanness steel |
| Manufacturer   | Foresti & Suardi    |
|                |                     |
| Weight (kg)    | 1.600000            |
|                |                     |