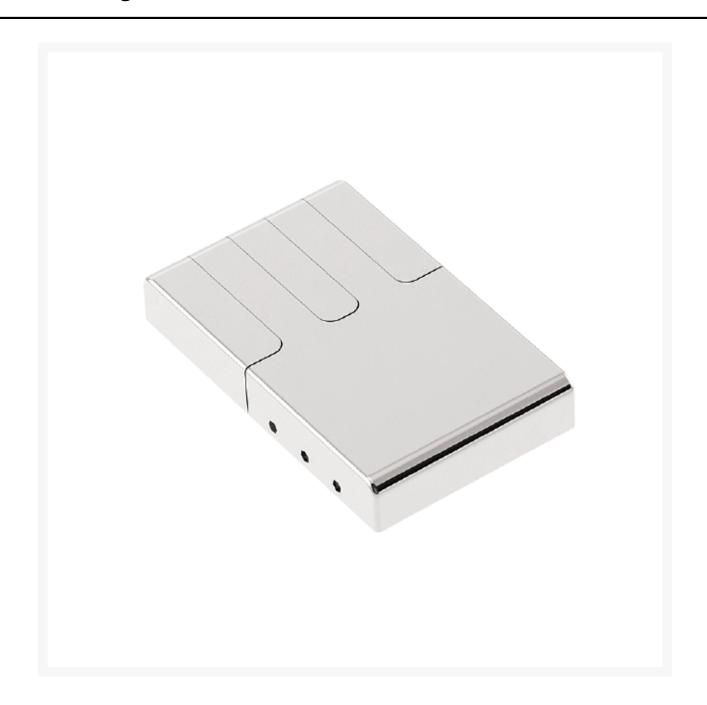

#### **Short Description**

This 316-grade stainless steel hinge is of the highest possible quality. Machined from solid, and produced in small numbers, the hinge is not only high performing but is also beautifully crafted with a mirror polished finish. The hinge is fixed in place with 8 max. 4.5mm fixings and can operate through a 190° arc. All fixings are hidden as the main hinge body slips over the top of the fixing bracket and is secured in place using M6 grub screws.