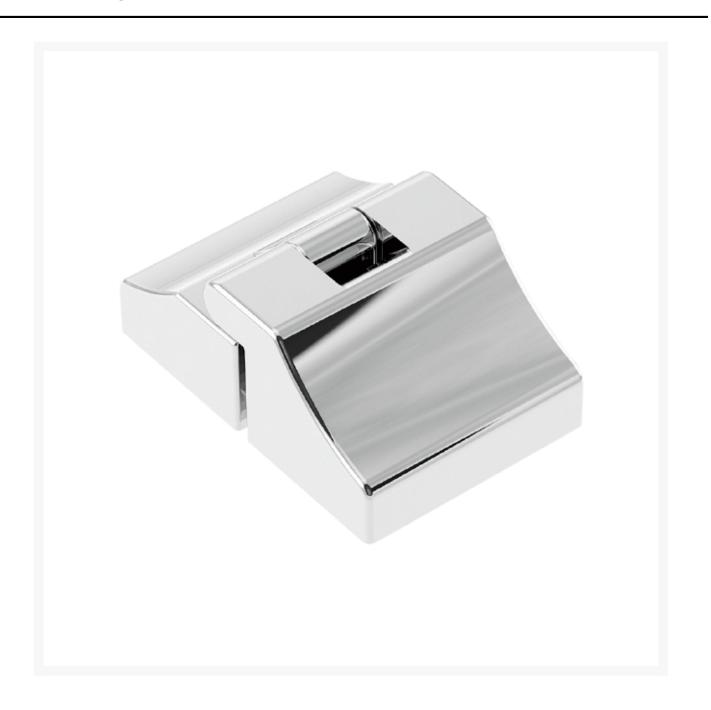

## Large Machined Hinge -Stainless Steel

From **£302.00** Excl. Tax: £251.67

**Product Images** 

This 316-grade stainless steel hinge is of the highest possible quality. Machined from solid, and produced in small numbers, the hinge is not only high performing but is also beautifully crafted with a mirror polished finish. The hinge is fixed in place with 8 max. 4.5mm fixings and can operate through a 180° arc.