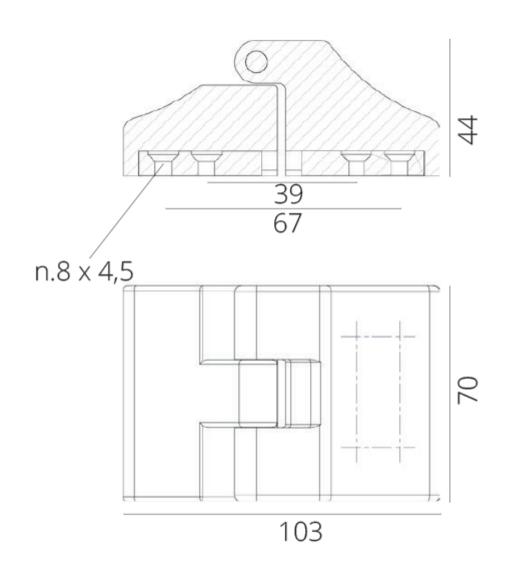

## Large Machined Hinge -Stainless Steel

From **£302.00** Excl. Tax: £251.67

**Product Images** 

This 316-grade stainless steel hinge is of the highest possible quality. Machined from solid, and produced in small numbers, the hinge is not only high performing but is also beautifully crafted with a mirror polished finish. The hinge is fixed in place with 8 max. 4.5mm fixings and can operate through a 180° arc.

## **Additional Information**

| Length (mm)  | 103.00              |
|--------------|---------------------|
| Height (mm)  | 44.00               |
| Width (mm)   | 70.00               |
| Finish       | 316 Stainless Steel |
| Manufacturer | Foresti & Suardi    |
| Weight (kg)  | 1.450000            |