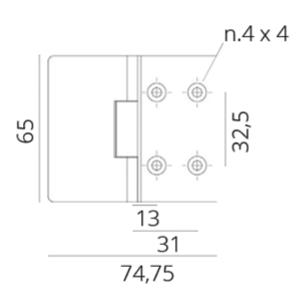

### **Short Description**

This mirror polished 316-grade stainless steel cranked hinge offers a useful solution for installations where the hinge leaf heights must be irregular. The hinge features a cranked height of 20.75mm and is fixed in place with 4x max. 4mm countersunk screws on one side and 4x M4 stud fixings on the other (fixings not supplied).

## **Additional Information**

| Length (mm)         | 74.75               |
|---------------------|---------------------|
| Height (mm)         | 24.75               |
| Width (mm)          | 65.00               |
| Cranked Height (mm) | 20.75               |
| Leaf Thickness (mm) | 4.00                |
| Finish              | 316 Stainless Steel |
| Manufacturer        | Foresti & Suardi    |