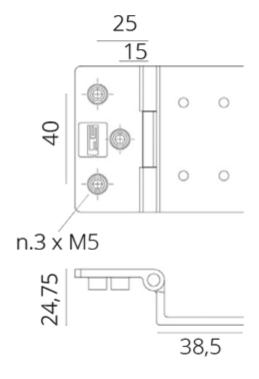

### **Short Description**

This mirror polished 316-grade stainless steel cranked hinge offers a useful solution for installations where the hinge leaf heights must be irregular. The hinge features a cranked height of 20.75mm and is fixed in place with 4x max. 4mm countersunk screws on one side and 4x M4 stud fixings on the other (fixings not supplied).

## **Additional Information**

| Length (mm)         | 74.75               |
|---------------------|---------------------|
| Height (mm)         | 24.75               |
| Width (mm)          | 65.00               |
| Cranked Height (mm) | 20.75               |
| Leaf Thickness (mm) | 4.00                |
| Finish              | 316 Stainless Steel |
| Manufacturer        | Foresti & Suardi    |