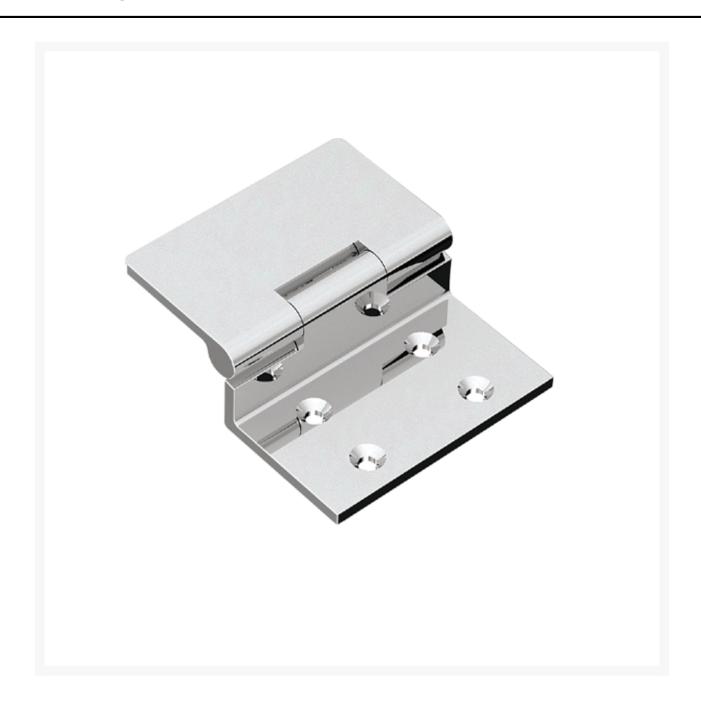

### **Short Description**

This mirror polished 316-grade stainless steel cranked hinge offers a useful solution for installations where the hinge leaf heights must be irregular. The hinge features a cranked height of 20.75mm and is fixed in place with 4x max. 4mm countersunk screws on one side and 4x M4 stud fixings on the other (fixings not supplied).

## **Additional Information**

| Length (mm)         | 74.75               |
|---------------------|---------------------|
| Height (mm)         | 24.75               |
| Width (mm)          | 65.00               |
| Cranked Height (mm) | 20.75               |
| Leaf Thickness (mm) | 4.00                |
| Finish              | 316 Stainless Steel |
| Manufacturer        | Foresti & Suardi    |