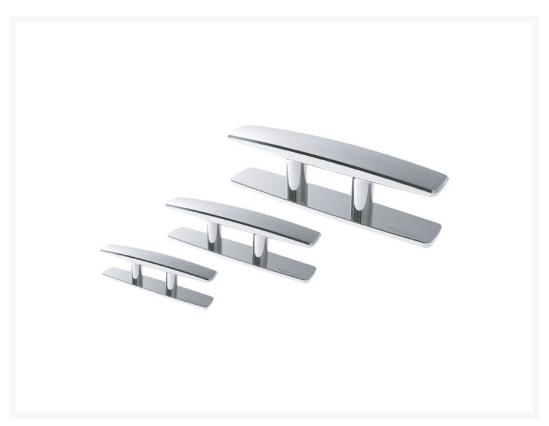

### **Short Description**

A 316-grade stainless steel cleat with stud fixing, designed by Christian Grande. New for the 2022/2023 season. Available in three sizes.

Supplied without fixings.

## **Product Options**

| Length (mm): | 180.00 |
|--------------|--------|
|              | 260.00 |
|              | 350.00 |