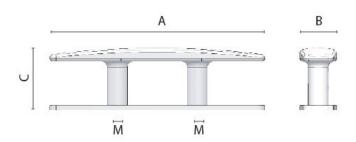

### Description

|           | Α   | В  | C  | M   |
|-----------|-----|----|----|-----|
| 9335A00SS | 180 | 37 | 52 | M10 |
| 9335B00SS | 260 | 50 | 72 | M12 |
| 9335C00SS | 350 | 60 | 99 | M16 |