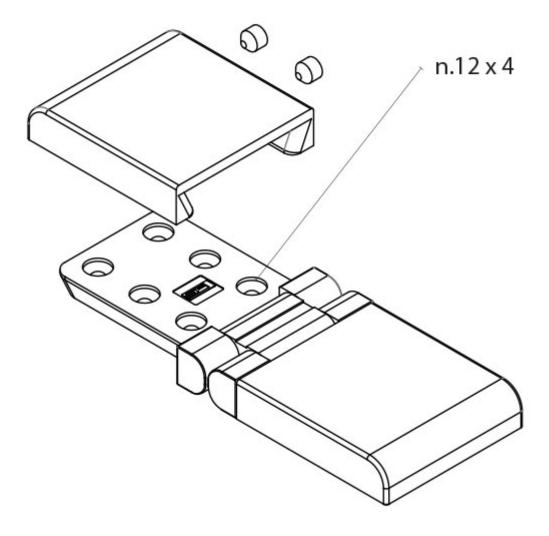

#### **Short Description**

The '9460' hinge is crafted from 316-grade stainless steel and has a highly polished finish, this hinge is as resiliant as it is elegant. Its secure and discreet installation is facilitated by 12 x 4mm screws (not included) and a cover plate to conceal the fixings.