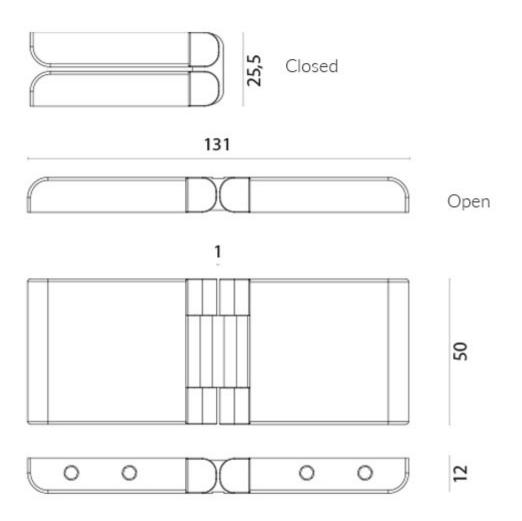

## **Dimensions**

### **Additional Information**

| Length (mm)         | 131.00              |
|---------------------|---------------------|
| Width (mm)          | 50.00               |
| Max. Opening        | 90°                 |
| Leaf Thickness (mm) | 12.00               |
| Finish              | 316 Stainless Steel |
| Manufacturer        | Foresti & Suardi    |
| Weight (kg)         | 0.130000            |