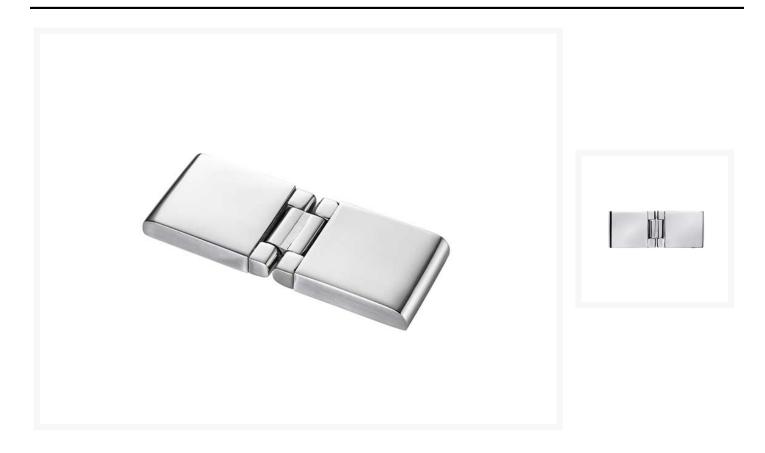

#### **Short Description**

The '9460' hinge is crafted from 316-grade stainless steel and has a highly polished finish, this hinge is as resiliant as it is elegant. Its secure and discreet installation is facilitated by 12 x 4mm screws (not included) and a cover plate to conceal the fixings.