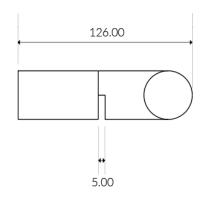

# Rotating Shower Door Latch

From **£215.76**Excl. Tax: £179.80

#### **Product Images**



#### **Short Description**

A solid brass, chrome plated, shower door latch. This rotating handle secures glass doors by resting on its striker plate. The simple design has just one moving part and no springs or traditional lock components.

It is a robust solution made from marine-grade materials, availble in right and left handed versions.

### **Face of Shower Door Latch**



**Back of Shower Door Latch** 



### **Dimensions**







## **Handing**



#### **Additional Information**

| Weight (kg) | 1.040000 |
|-------------|----------|
| Finish      | Chrome   |

### **Product Options**

| Handing: | Right Outside |
|----------|---------------|
|          | Left Outside  |