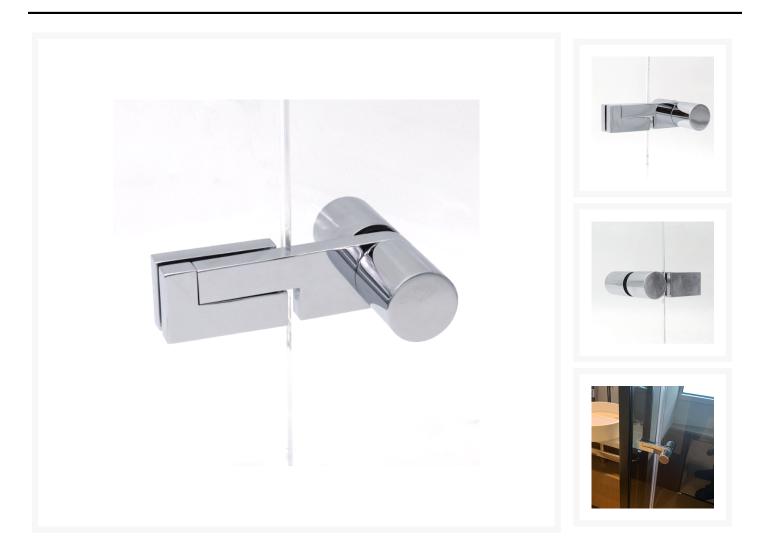

#### **Short Description**

A solid brass, chrome plated, shower door latch. This rotating handle secures glass doors by resting on its striker plate. The simple design has just one moving part and no springs or traditional lock components.

It is a robust solution made from marine-grade materials, availble in right and left handed versions.

### **Face of Shower Door Latch**

**Back of Shower Door Latch** 