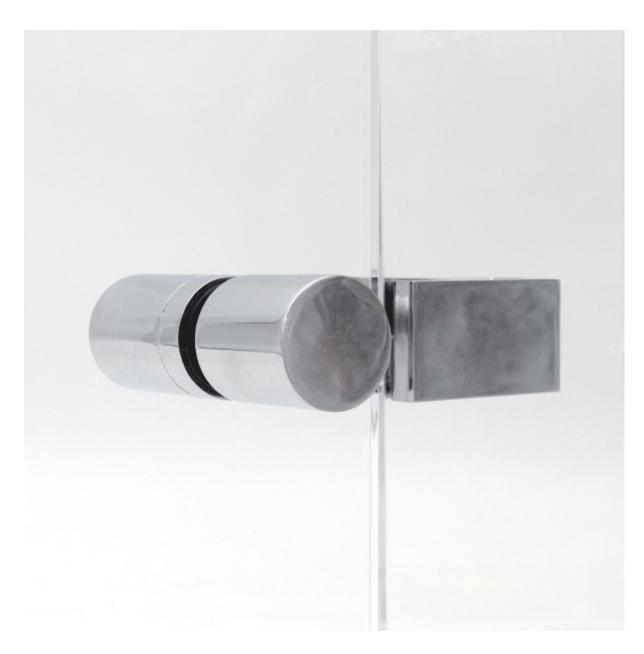

#### **Short Description**

A solid brass, chrome plated, shower door latch. This rotating handle secures glass doors by resting on its striker plate. The simple design has just one moving part and no springs or traditional lock components.

### **Face of Shower Door Latch**

**Back of Shower Door Latch** 