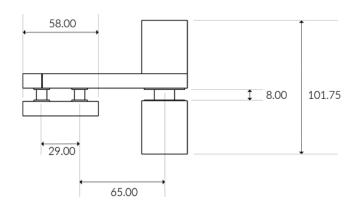

# Rotating Shower Door Latch

From **£215.76**Excl. Tax: £179.80

#### **Product Images**



#### **Short Description**

A solid brass, chrome plated, shower door latch. This rotating handle secures glass doors by resting on its striker plate. The simple design has just one moving part and no springs or traditional lock components.

It is a robust solution made from marine-grade materials, availble in right and left handed versions.

### **Face of Shower Door Latch**



**Back of Shower Door Latch** 



### **Dimensions**







## **Handing**



#### **Additional Information**

| Weight (kg) | 1.040000 |
|-------------|----------|
| Finish      | Chrome   |

### **Product Options**

| Handing: | Right Outside |
|----------|---------------|
|          | Left Outside  |