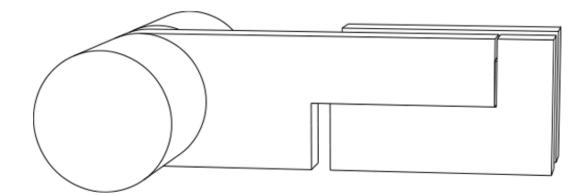

# Rotating Shower Door Latch

From **£215.76**Excl. Tax: £179.80

#### **Product Images**



#### **Short Description**

A solid brass, chrome plated, shower door latch. This rotating handle secures glass doors by resting on its striker plate. The simple design has just one moving part and no springs or traditional lock components.

It is a robust solution made from marine-grade materials, availble in right and left handed versions.

### **Face of Shower Door Latch**



**Back of Shower Door Latch** 



### **Dimensions**







## **Handing**



#### **Additional Information**

| Weight (kg) | 1.040000 |
|-------------|----------|
| Finish      | Chrome   |

### **Product Options**

| Handing: | Right Outside |
|----------|---------------|
|          | Left Outside  |