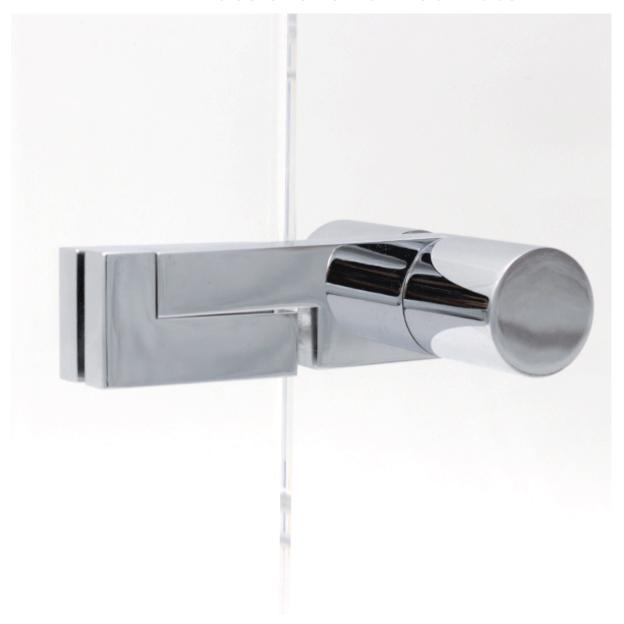

#### **Short Description**

A solid brass, chrome plated, shower door latch. This rotating handle secures glass doors by resting on its striker plate. The simple design has just one moving part and no springs or traditional lock components.

### **Face of Shower Door Latch**

**Back of Shower Door Latch** 