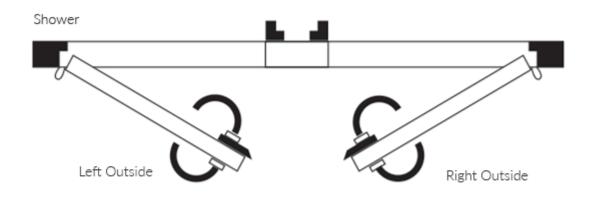

## **Handing**

### **Product Options**

| Handing: | Right Outside |
|----------|---------------|
|          | Left Outside  |