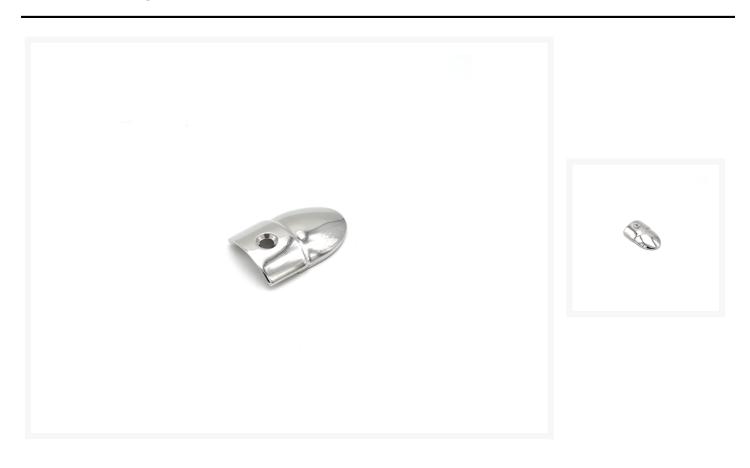

## **Short Description**

Cast 316 grade stainless steel end cap for use with Sphaera fender profiles. This particular end cap design is for use with Sphaera when fitted with either the slim PVC base or with no base at all. The end cap is fixed in place with a single screw. It is recommended to use a countersunk domed head 316 grade (A4) screw (not supplied).