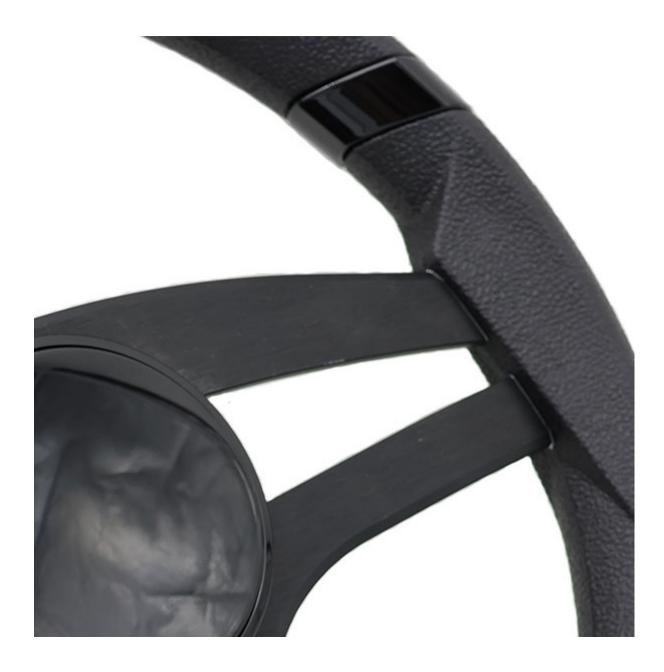

### **Short Description**

The 'Badia' wheel is a contemporary wheel with a 'T' spoke design that fits well in any helm. 'Badia' is made from anodised aluminium and is designed to withstand the harsh marine environment. This wheel is available in two finishes, black coloured anodisation or grey coloured anodisation, both with a black PU grip.

- Anodised aluminium steering wheel with polyurethane grip
- Centre cap to match the finish of the spokes
- Detailing on grip for a high end look and feel

#### Description

The 'Badia' wheel is a contemporary wheel with a 'T' spoke design that fits well in any helm. 'Badia' is made from anodised aluminium and is designed to withstand the harsh marine environment. This wheel is available in two finishes, black coloured anodisation or grey coloured anodisation, both with a black PU grip.

#### Black Anodised Aluminium & Black PU