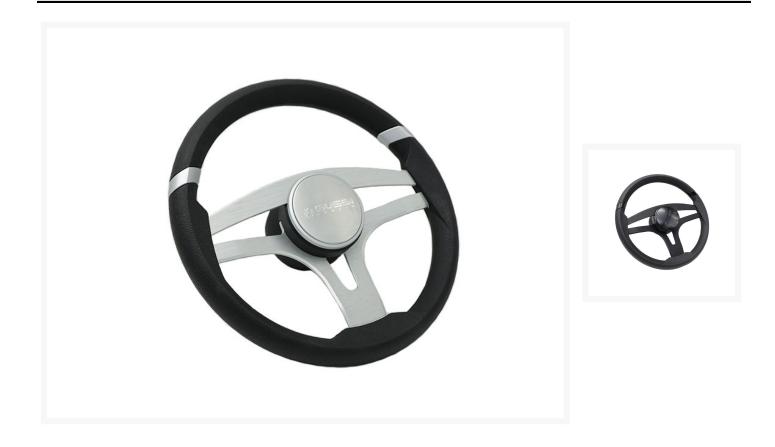

### **Short Description**

The 'Badia' wheel is a contemporary wheel with a 'T' spoke design that fits well in any helm. 'Badia' is made from anodised aluminium and is designed to withstand the harsh marine environment. This wheel is available in two finishes, black coloured anodisation or grey coloured anodisation, both with a black PU grip.

#### Description

The 'Badia' wheel is a contemporary wheel with a 'T' spoke design that fits well in any helm. 'Badia' is made from anodised aluminium and is designed to withstand the harsh marine environment. This wheel is available in two finishes, black coloured anodisation or grey coloured anodisation, both with a black PU grip.

# Grey Anodised Aluminium & Black PU