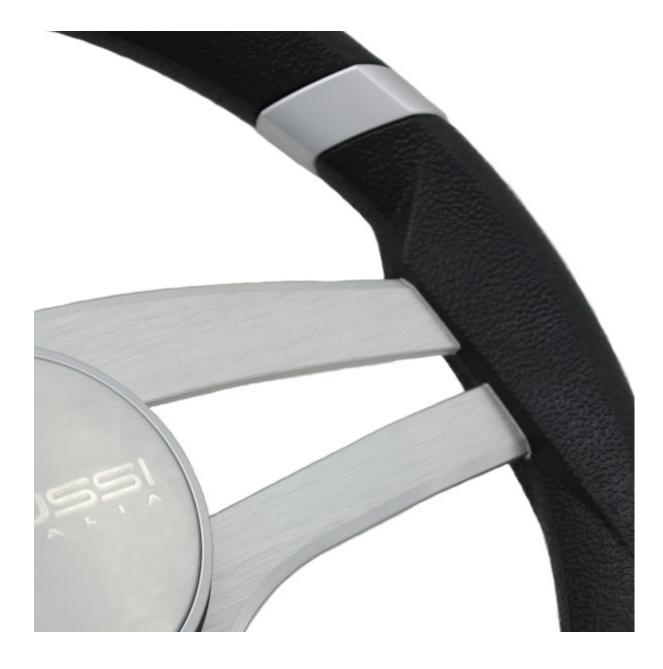

- Anodised aluminium steering wheel with polyurethane grip
- Centre cap to match the finish of the spokes
- Detailing on grip for a high end look and feel

# Grey Anodised Aluminium & Black PU