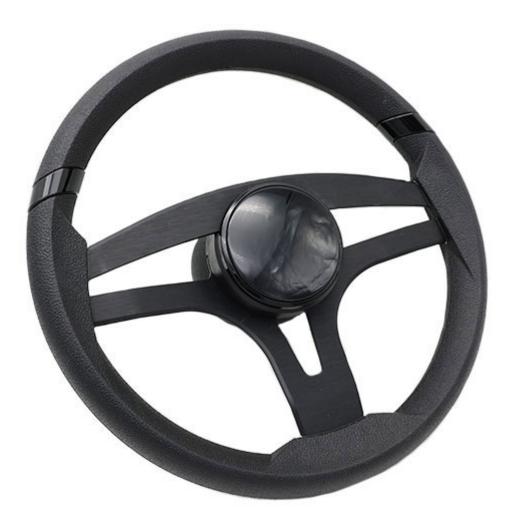

'Badia' wheel is a contemporary wheel with a 'T' spoke design that fits well in any helm. 'Badia' is made from anodised aluminium and is designed to withstand the harsh marine environment. This wheel is available in two finishes, black coloured anodisation or grey coloured anodisation, both with a black PU grip.

The Gussi range of wheels come as standard with a 3/4" tapered key way fitting which is a very common wheel specification and should fit the majority of steering shafts. On request we are able to supply with a splined shaft (longer lead times may apply). We are able to adapt and change the finish to suit your requirements but please note that sometimes we do need a minimum order quantity to be able to make certain changes.

# SW-426.BLK

#### Black Anodised Aluminium & Black PU



## SW-426.GRP

# Grey Anodised Aluminium & Black PU











## **Additional Information**

| Material      | Anodised Aluminium |
|---------------|--------------------|
| Diameter (mm) | 350.00             |
| Weight (kg)   | 1.440000           |
| Manufacturer  | Gussi              |

## **Product Options**

Finish: Anodised Aluminium With Black Polyurethane

Black Anodised Aluminium With Black Polyurethane