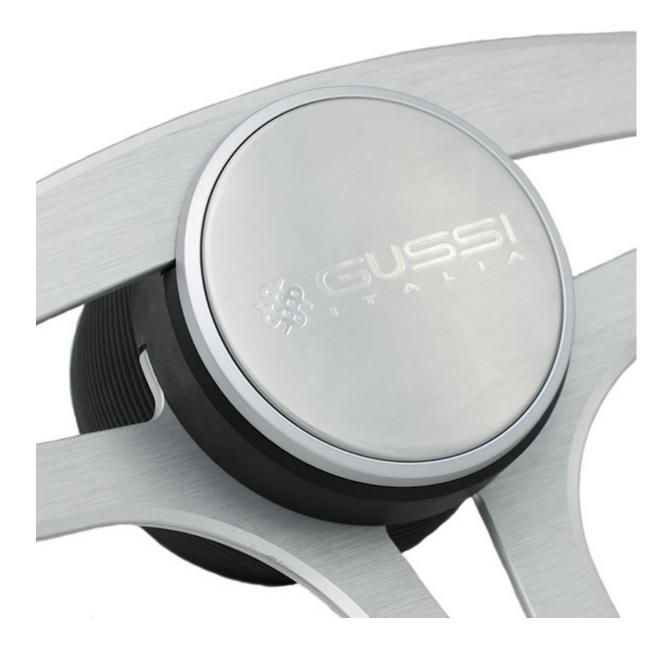

- Anodised aluminium steering wheel with polyurethane grip
- Centre cap to match the finish of the spokes
- Detailing on grip for a high end look and feel

# Grey Anodised Aluminium & Black PU