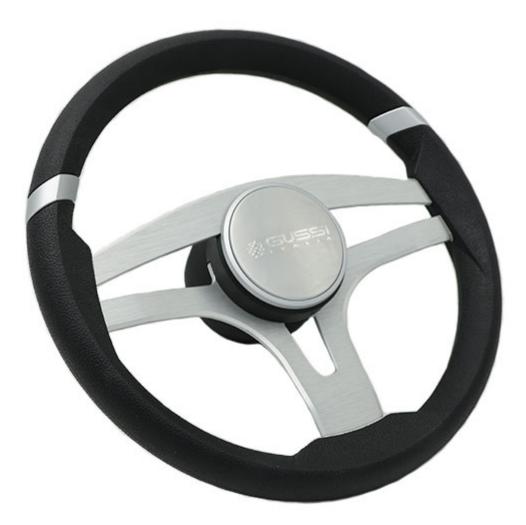

design that fits well in any helm. 'Badia' is made from anodised aluminium and is designed to withstand the harsh marine environment. This wheel is available in two finishes, black coloured anodisation or grey coloured anodisation, both with a black PU grip.

The Gussi range of wheels come as standard with a 3/4" tapered key way fitting which is a very common wheel specification and should fit the majority of steering shafts. On request we are able to supply with a splined shaft (longer lead times may apply). We are able to adapt and change the finish to suit your requirements but please note that sometimes we do need a minimum order quantity to be able to make certain changes.

# SW-426.BLK

#### Black Anodised Aluminium & Black PU



## SW-426.GRP

# Grey Anodised Aluminium & Black PU











## **Additional Information**

| Material      | Anodised Aluminium |
|---------------|--------------------|
| Diameter (mm) | 350.00             |
| Weight (kg)   | 1.440000           |
| Manufacturer  | Gussi              |

## **Product Options**

Finish: Anodised Aluminium With Black Polyurethane

Black Anodised Aluminium With Black Polyurethane