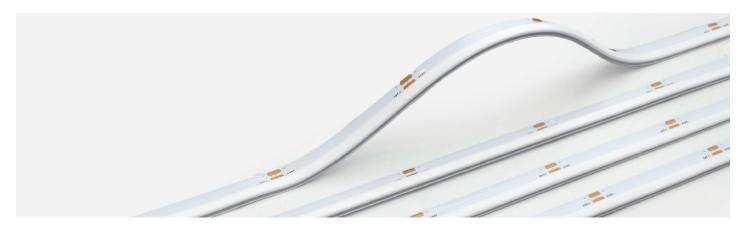

#### **Short Description**

Innovative new generation side-emitting COB LED strip with milky white lens. This COB tape is an excellent dot-free solution when a small dimension tape is needed with a side view flex direction.

#### **Description**

COB Side View has an even illumination and a milky white lens when off