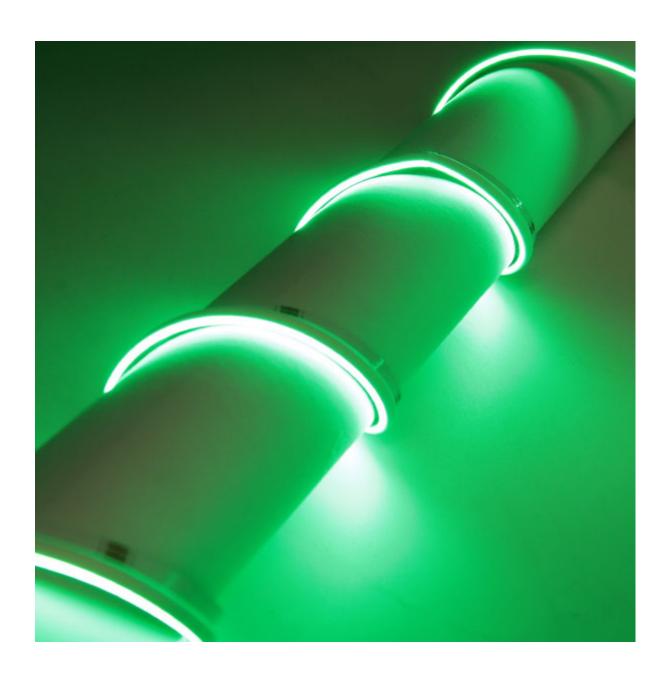

| CV   |
| 3000K+-100  | 378   | >90 | 24             | 10           | 360           | 36                 | 55.55             | 5                | CV   |
| 4000K+-100  | 378   | >90 | 24             | 10           | 380           | 38                 | 55.55             | 5                | CV   |
| 6500K+-100  | 378   | >90 | 24             | 10           | 370           | 37                 | 55.55             | 5                | CV   |
| 2700K-6000K | 560   | >90 | 24             | 12           | 462           | 38.5               | 50                | 5                | CV   |
| RGB         | 840   | -   | 24             | 12           | 163.8         | 13.65              | 50                | 5                | CV   |

# Colour Options - White (2700-6500k) and RGB









#### **Additional Information**

| Weight (kg)                      | 0.100000                    |
|----------------------------------|-----------------------------|
| Unit of Sale                     | 5 Metre Reel                |
| Material                         | Silicone                    |
| Lens Angle                       | 120°                        |
| IP Rating                        | IP20                        |
| Dimmer                           | Yes                         |
| CRI                              | >90                         |
| Operating Temperature Range (°C) | -20 - +45                   |
| Strip LED Type                   | Self-adhesive Flexible Tape |

## **Product Options**

| LED Colour: | White 2700°K       |
|-------------|----------------