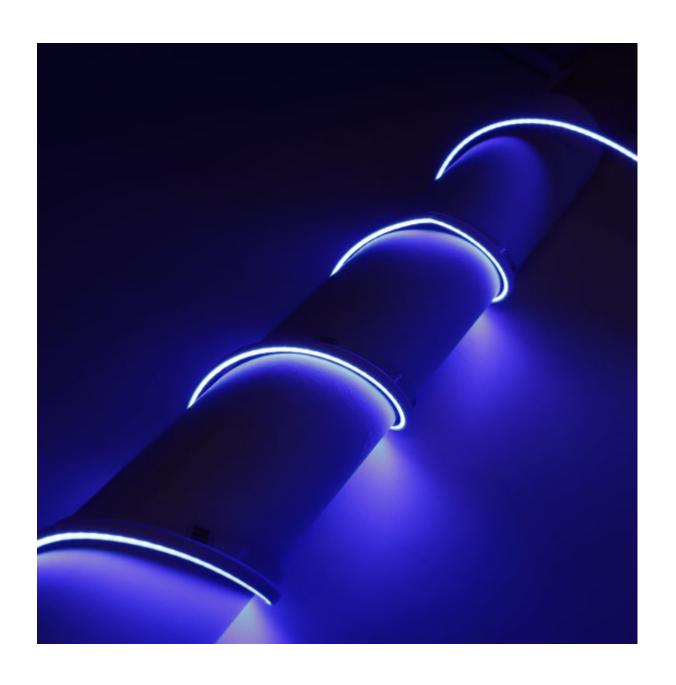

| CV   |
| 3000K+-100  | 378   | >90 | 24             | 10           | 360           | 36                 | 55.55             | 5                | CV   |
| 4000K+-100  | 378   | >90 | 24             | 10           | 380           | 38                 | 55.55             | 5                | CV   |
| 6500K+-100  | 378   | >90 | 24             | 10           | 370           | 37                 | 55.55             | 5                | CV   |
| 2700K-6000K | 560   | >90 | 24             | 12           | 462           | 38.5               | 50                | 5                | CV   |
| RGB         | 840   | -   | 24             | 12           | 163.8         | 13.65              | 50                | 5                | CV   |

# Colour Options - White (2700-6500k) and RGB









#### **Additional Information**

| Weight (kg)                      | 0.100000                    |
|----------------------------------|-----------------------------|
| Unit of Sale                     | 5 Metre Reel                |
| Material                         | Silicone                    |
| Lens Angle                       | 120°                        |
| IP Rating                        | IP20                        |
| Dimmer                           | Yes                         |
| CRI                              | >90                         |
| Operating Temperature Range (°C) | -20 - +45                   |
| Strip LED Type                   | Self-adhesive Flexible Tape |

## **Product Options**

| LED Colour: | White 2700°K       |
|-------------|--------------