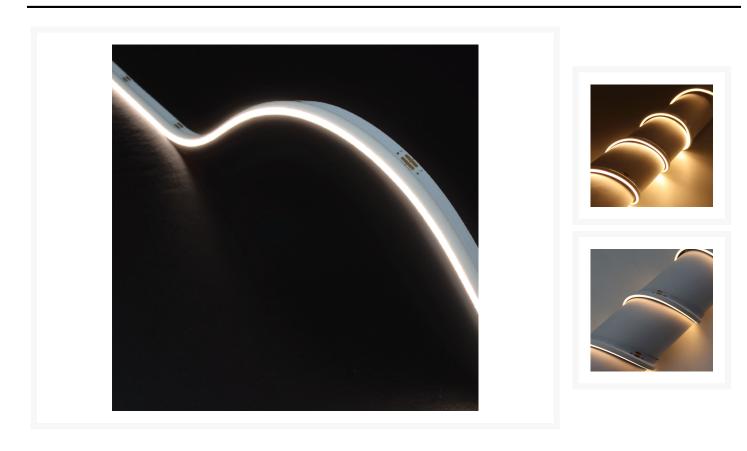

#### **Product Images**

#### **Short Description**

Innovative new generation side-emitting COB LED strip with milky white lens. This COB tape is an excellent dot-free solution when a small dimension tape is needed with a side view flex direction.

#### **Description**

COB Side View has an even illumination and a milky white lens when off