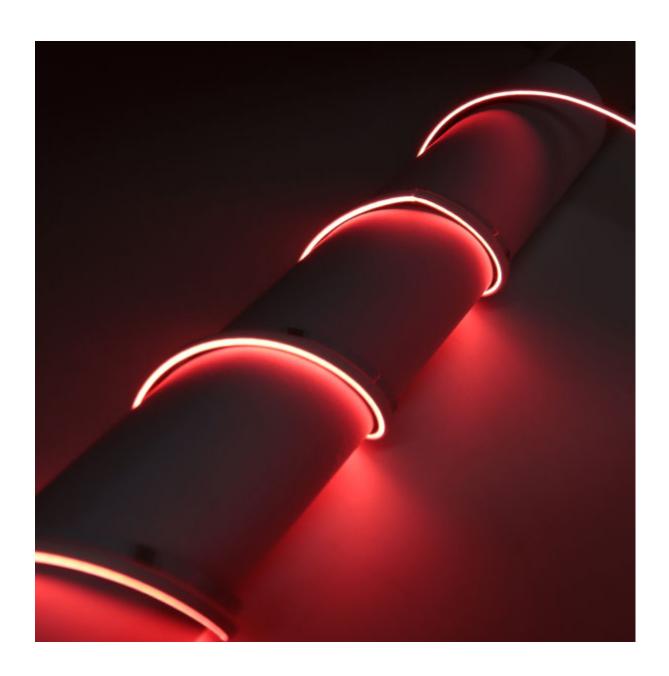

| CV   |
| 3000K+-100  | 378   | >90 | 24             | 10           | 360           | 36                 | 55.55             | 5                | CV   |
| 4000K+-100  | 378   | >90 | 24             | 10           | 380           | 38                 | 55.55             | 5                | CV   |
| 6500K+-100  | 378   | >90 | 24             | 10           | 370           | 37                 | 55.55             | 5                | CV   |
| 2700K-6000K | 560   | >90 | 24             | 12           | 462           | 38.5               | 50                | 5                | CV   |
| RGB         | 840   | -   | 24             | 12           | 163.8         | 13.65              | 50                | 5                | CV   |

# Colour Options - White (2700-6500k) and RGB









#### **Additional Information**

| Weight (kg)                      | 0.100000                    |
|----------------------------------|-----------------------------|
| Unit of Sale                     | 5 Metre Reel                |
| Material                         | Silicone                    |
| Lens Angle                       | 120°                        |
| IP Rating                        | IP20                        |
| Dimmer                           | Yes                         |
| CRI                              | >90                         |
| Operating Temperature Range (°C) | -20 - +45                   |
| Strip LED Type                   | Self-adhesive Flexible Tape |

## **Product Options**

| LED Colour: | White 2700°K       |
|-------------|------------------