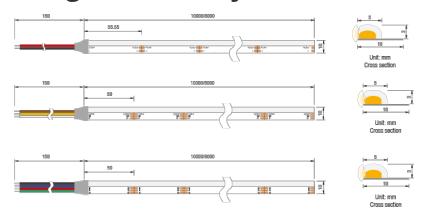

### **Dimensions - Single colour, adjustable white and RGB**

## **Specifications**

| CCT<br>K    | LED/m | CRI | Voltage<br>Vdc | Power<br>W/m | Lumen<br>LM/m | Efficiency<br>LM/w | Cut<br>Unit<br>mm | Max.<br>Run<br>m | Туре |
|-------------|-------|-----|----------------|--------------|---------------|--------------------|-------------------|------------------|------|
| 2700K+-100  | 378   | >90 | 24             | 10           | 360           | 36                 | 55.55             | 5                | CV   |
| 3000K+-100  | 378   | >90 | 24             | 10           | 360           | 36                 | 55.55             | 5                | CV   |
| 4000K+-100  | 378   | >90 | 24             | 10           | 380           | 38                 | 55.55             | 5                | CV   |
| 6500K+-100  | 378   | >90 | 24             | 10           | 370           | 37                 | 55.55             | 5                | CV   |
| 2700K-6000K | 560   | >90 | 24             | 12           | 462           | 38.5               | 50                | 5                | CV   |
| RGB         | 840   | -   | 24             | 12           | 163.8         | 13.65              | 50                | 5                | CV   |