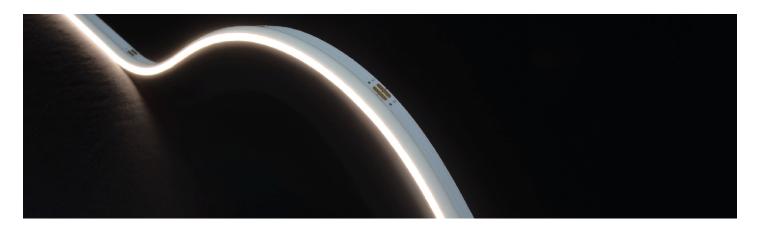

#### **Product Images**

#### **Short Description**

Innovative new generation side-emitting COB LED strip with milky white lens. This COB tape is an excellent dot-free solution when a small dimension tape is needed with a side view flex direction.

#### **Description**

COB Side View has an even illumination and a milky white lens when off