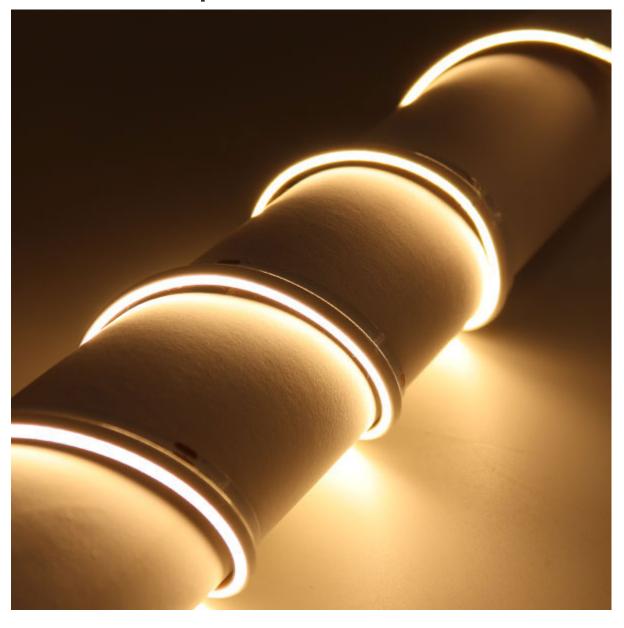

5                | CV   |
| 3000K+-100  | 378   | >90 | 24             | 10           | 360           | 36                 | 55.55             | 5                | CV   |
| 4000K+-100  | 378   | >90 | 24             | 10           | 380           | 38                 | 55.55             | 5                | CV   |
| 6500K+-100  | 378   | >90 | 24             | 10           | 370           | 37                 | 55.55             | 5                | CV   |
| 2700K-6000K | 560   | >90 | 24             | 12           | 462           | 38.5               | 50                | 5                | CV   |
| RGB         | 840   | -   | 24             | 12           | 163.8         | 13.65              | 50                | 5                | CV   |

# Colour Options - White (2700-6500k) and RGB









#### **Additional Information**

| Weight (kg)                      | 0.100000                    |
|----------------------------------|-----------------------------|
| Unit of Sale                     | 5 Metre Reel                |
| Material                         | Silicone                    |
| Lens Angle                       | 120°                        |
| IP Rating                        | IP20                        |
| Dimmer                           | Yes                         |
| CRI                              | >90                         |
| Operating Temperature Range (°C) | -20 - +45                   |
| Strip LED Type                   | Self-adhesive Flexible Tape |

## **Product Options**

| LED Colour: | White 2700°K       |
|-------------|------------