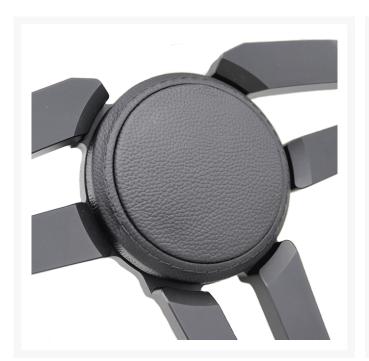

#### **Short Description**

The 'Sinel' heated steering wheel is a contemporary wheel with a 'T' spoke design that fits well in any helm. 'Sinel' is made from anodised aluminium and is designed to withstand the harsh marine environment whilst keeping your hands warm in cold conditions.

### **Black Anodised Aluminium Structure**

**Black Leather Upholstery** 

**Available with Analog or Digital Controls** 