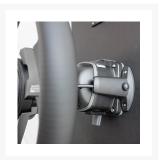

'Sinel' is available in two variations, analog - which is simply controlled with the touch of a switch (as pictured), or digital - which can be incorporated into your MFD.

This is a non-stocked wheel with various customisable options, please contact our Sales Team for further information.