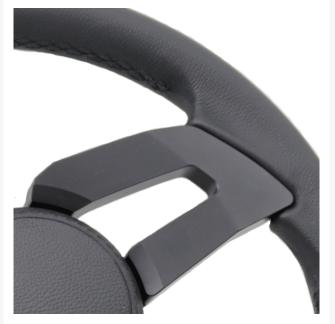

#### **Short Description**

The 'Sinel' heated steering wheel is a contemporary wheel with a 'T' spoke design that fits well in any helm. 'Sinel' is made from anodised aluminium and is designed to withstand the harsh marine environment whilst keeping your hands warm in cold conditions.

### **Black Anodised Aluminium Structure**

**Black Leather Upholstery** 

**Available with Analog or Digital Controls** 