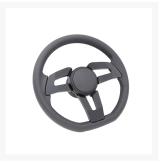

#### **Short Description**

The 'Sinel' heated steering wheel is a contemporary wheel with a 'T' spoke design that fits well in any helm. 'Sinel' is made from anodised aluminium and is designed to withstand the harsh marine environment whilst keeping your hands warm in cold conditions.

#### **Description**

The 'Sinel' heated steering wheel is a contemporary wheel with a 'T' spoke design that fits well in any helm. 'Sinel' is made from anodised aluminium and is designed to withstand the harsh marine environment whilst keeping your hands warm in cold conditions. 'Sinel' is available in two variations, analog - which is simply controlled with the touch of a switch (as pictured), or digital - which can be incorporated into your MFD.