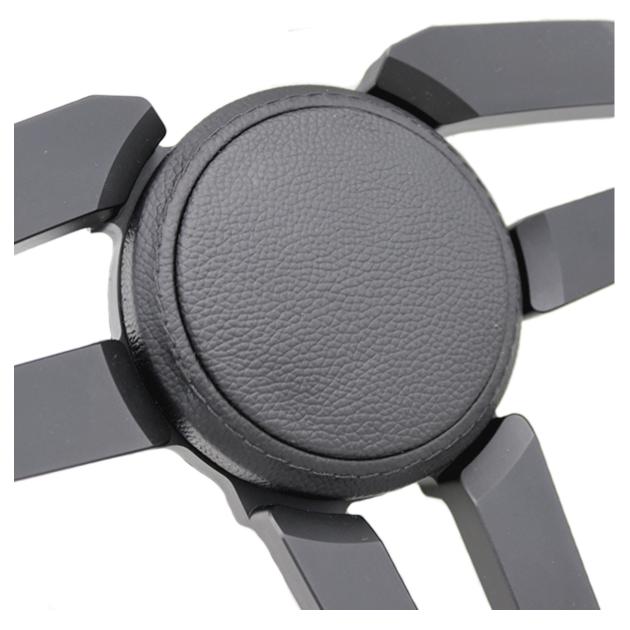

#### **Short Description**

The 'Sinel' heated steering wheel is a contemporary wheel with a 'T' spoke design that fits well in any helm. 'Sinel' is made from anodised aluminium and is designed to withstand the harsh marine environment whilst keeping your hands warm in cold conditions.

### **Black Anodised Aluminium Structure**

**Black Leather Upholstery** 

**Available with Analog or Digital Controls** 