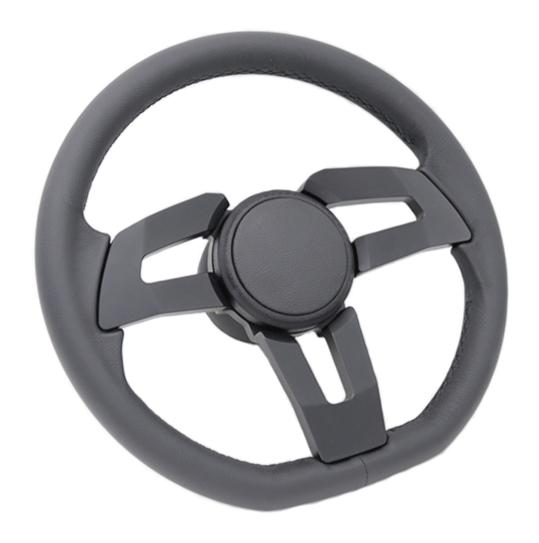

#### **Short Description**

The 'Sinel' heated steering wheel is a contemporary wheel with a 'T' spoke design that fits well in any helm. 'Sinel' is made from anodised aluminium and is designed to withstand the harsh marine environment whilst keeping your hands warm in cold conditions.

### **Black Anodised Aluminium Structure**

**Black Leather Upholstery** 

**Available with Analog or Digital Controls** 