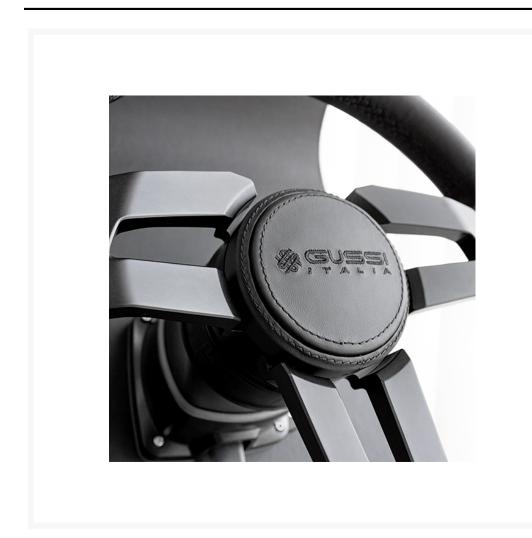

#### **Short Description**

The 'Sinel' heated steering wheel is a contemporary wheel with a 'T' spoke design that fits well in any helm. 'Sinel' is made from anodised aluminium and is designed to withstand the harsh marine environment whilst keeping your hands warm in cold conditions.

#### **Description**

The 'Sinel' heated steering wheel is a contemporary wheel with a 'T' spoke design that fits well in any helm. 'Sinel' is made from anodised aluminium and is designed to withstand the harsh marine environment whilst keeping your hands warm in cold conditions. 'Sinel' is available in two variations, analog - which is simply controlled with the touch of a switch (as pictured), or digital - which can be incorporated into your MFD.

### **Black Anodised Aluminium Structure**

**Black Leather Upholstery** 

**Available with Analog or Digital Controls** 