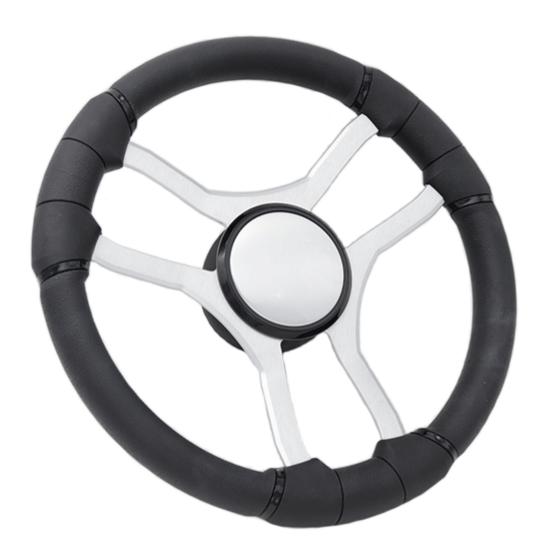

#### **Short Description**

The 'Malera' Gussi steering wheel is a contemporary and elegant design that fits well in any helm. 'Malera' is made from anodised alumnium and is designed to withstand the harsh marine environment. As standard this wheel is supplied with a black polyurethane grip which features added detail around the spokes for a high end look and feel.

### **Brushed Anodised Aluminium**

**Elegant Tri-spoke Design** 

**Black Polyurethane Grip** 