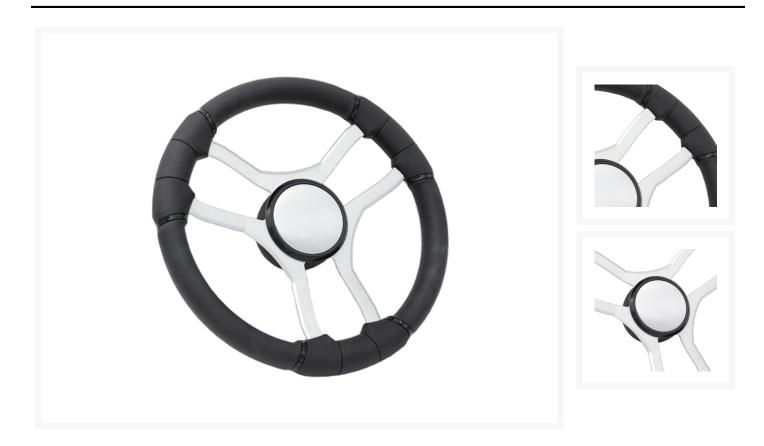

#### **Short Description**

The 'Malera' Gussi steering wheel is a contemporary and elegant design that fits well in any helm. 'Malera' is made from anodised alumnium and is designed to withstand the harsh marine environment. As standard this wheel is supplied with a black polyurethane grip which features added detail around the spokes for a high end look and feel.

### **Brushed Anodised Aluminium**

**Elegant Tri-spoke Design** 

**Black Polyurethane Grip** 