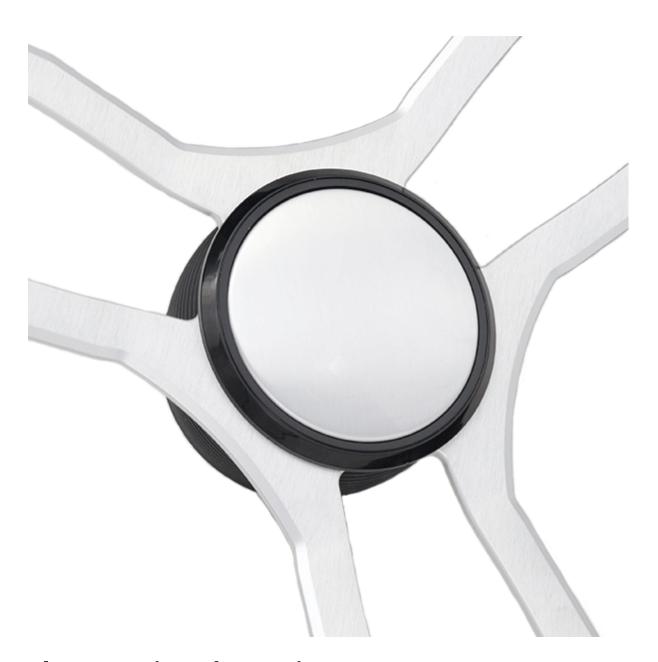

#### **Short Description**

The 'Malera' Gussi steering wheel is a contemporary and elegant design that fits well in any helm. 'Malera' is made from anodised alumnium and is designed to withstand the harsh marine environment. As standard this wheel is supplied with a black polyurethane grip which features added detail around the spokes for a high end look and feel.

### **Brushed Anodised Aluminium**

**Elegant Tri-spoke Design** 

**Black Polyurethane Grip** 