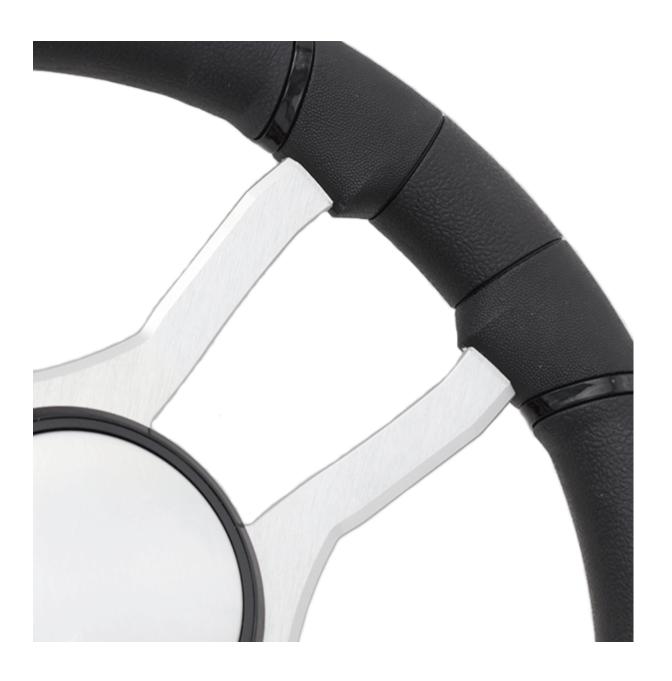

#### **Short Description**

The 'Malera' Gussi steering wheel is a contemporary and elegant design that fits well in any helm. 'Malera' is made from anodised alumnium and is designed to withstand the harsh marine environment. As standard this wheel is supplied with a black polyurethane grip which features added detail around the spokes for a high end look and feel.

### **Brushed Anodised Aluminium**

**Elegant Tri-spoke Design** 

**Black Polyurethane Grip** 