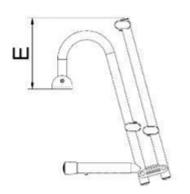

# Description

| Part Number      | Α   | В   | С   | D   | E   | Steps                     |
|------------------|-----|-----|-----|-----|-----|---------------------------|
| 2033.03.245.3.SS | 260 | 600 | 145 | 245 | 175 | 3 steps with iroko treads |
| 2034.03.245.4.SS | 260 | 860 | 145 | 245 | 435 | 4 steps with iroko treads |
| 2035.03.285.3.SS | 260 | 600 | 145 | 285 | 175 | 3 steps with iroko treads |

#### all measurements in mm