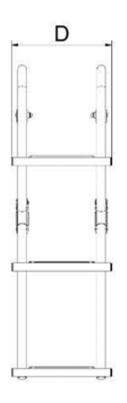

# Description

| Part Number      | Α   | В   | С   | D   | E   | Steps                     |
|------------------|-----|-----|-----|-----|-----|---------------------------|
| 2033.03.245.3.SS | 260 | 600 | 145 | 245 | 175 | 3 steps with iroko treads |
| 2034.03.245.4.SS | 260 | 860 | 145 | 245 | 435 | 4 steps with iroko treads |
| 2035.03.285.3.SS | 260 | 600 | 145 | 285 | 175 | 3 steps with iroko treads |

#### all measurements in mm