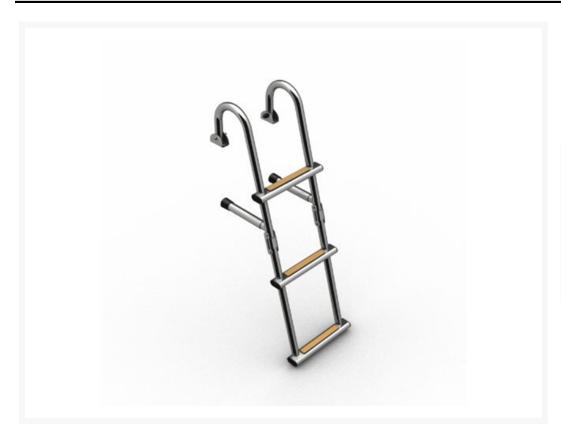

# **Short Description**

The 2033 series is a collection of four folding ladders. Each ladder is stern mounted and made of 316-grade, mirror polished, Ø22 stainless steel tube.

This ladder is available in two widths, with 3 or 4 steps.