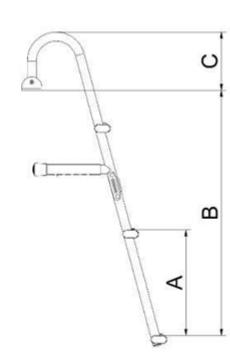

# Description

| Part Number      | Α   | В   | С   | D   | E   | Steps                     |
|------------------|-----|-----|-----|-----|-----|---------------------------|
| 2033.03.245.3.SS | 260 | 600 | 145 | 245 | 175 | 3 steps with iroko treads |
| 2034.03.245.4.SS | 260 | 860 | 145 | 245 | 435 | 4 steps with iroko treads |
| 2035.03.285.3.SS | 260 | 600 | 145 | 285 | 175 | 3 steps with iroko treads |

#### all measurements in mm