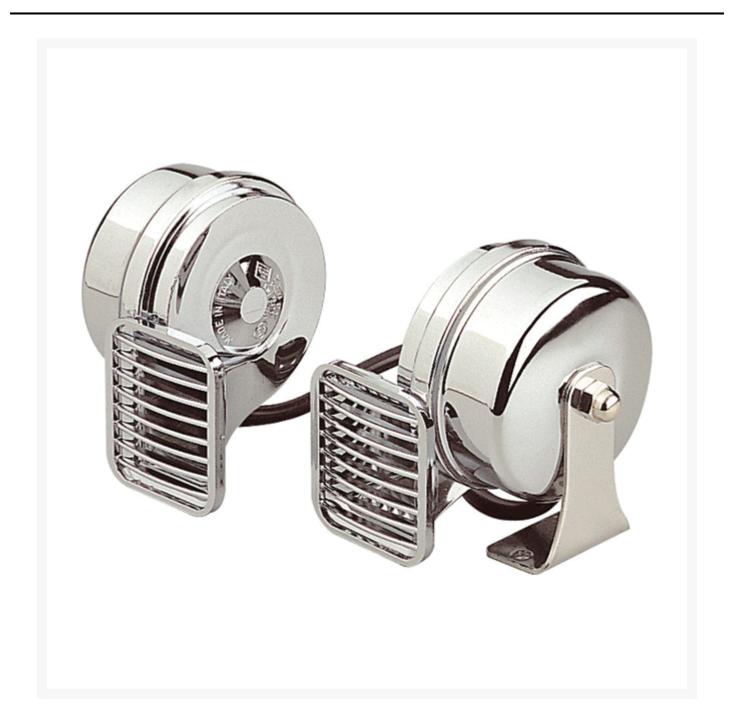

#### **Short Description**

The *MT2* twin horn set offers a compact twin horn solution. This kit consists of a 410 Hz horn and a 490 Hz horn and is offered in a marine-grade chrome plated finish. The set is available in a 12 or 24 volt version.

## **Additional Information**

| Finish           | Chrome        |
|------------------|---------------|
| Horn Type        | Electric Horn |
| dB (1/3 OCT. 1M) | 116.00        |
| Hz               | 410/490       |
| Weight (kg)      | 1.048000      |
| Manufacturer     | Marco         |