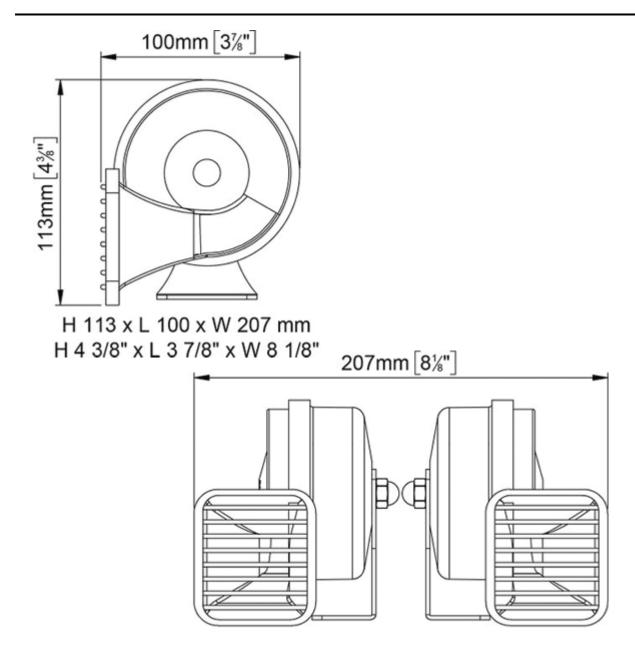

#### **Short Description**

The *MT2* twin horn set offers a compact twin horn solution. This kit consists of a 410 Hz horn and a 490 Hz horn and is offered in a marine-grade chrome plated finish. The set is available in a 12 or 24 volt version.

## **Additional Information**

| Finish           | Chrome        |
|------------------|---------------|
| Horn Type        | Electric Horn |
| dB (1/3 OCT. 1M) | 116.00        |
| Hz               | 410/490       |
| Weight (kg)      | 1.048000      |
| Manufacturer     | Marco         |