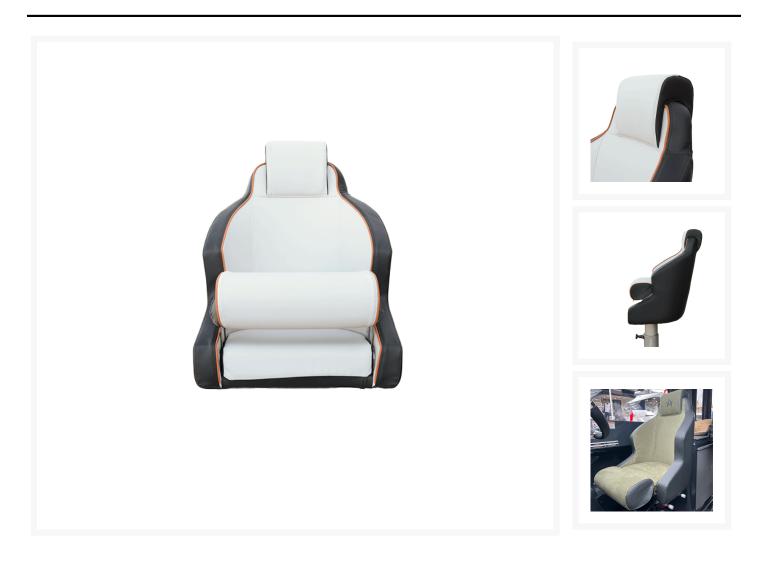

#### **Short Description**

The Sulzano pilot seat is a cost effective and beautifully finished product. Available in a number of upholstery options, the Sulzano can be customised to suit many applications. The seat features a flip-up bolster with a stainless steel mechanism, a Starboard seat base structure and foam covered GRP backrest moulding.

- GRP structure
- Compatible with a wide range of pedestal options
- Suitable for exterior use
- Can be produced in a wide range of fabrics, including Sileather, Silvertex and Diamante
- Heat-welded patterned fabric available for backrest and seat base [not Sileather]
- Embroidery to headrest available on request

This seat can be upholstered in one or a combination of the following materials, excluding custom embroidery or needlework:

- Sileather
- Spradling
- Italvipla

(Pictured in Sileather Premier 110 Ink / 325 Salt with Spradling Valencia piping in Terracotta 0035)