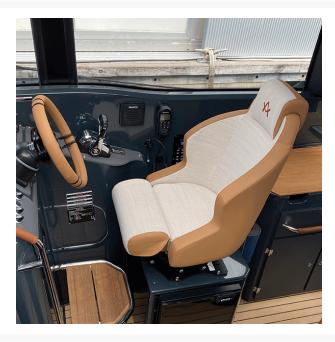

This pilot seat is suited to both interior and exterior installation, either on small open craft, the flybridge of a larger yacht or as an interior helm seat solution. The product is made to order, please contact us to discuss specification.

## **Compliment The Interior Space**

Talk to us about integrating the *Sulzano* pilot seat in with the other interior (or exterior) elements. A matching steering wheel and seating arangement can elevate the space and bring a sense of harmony to the design\*.