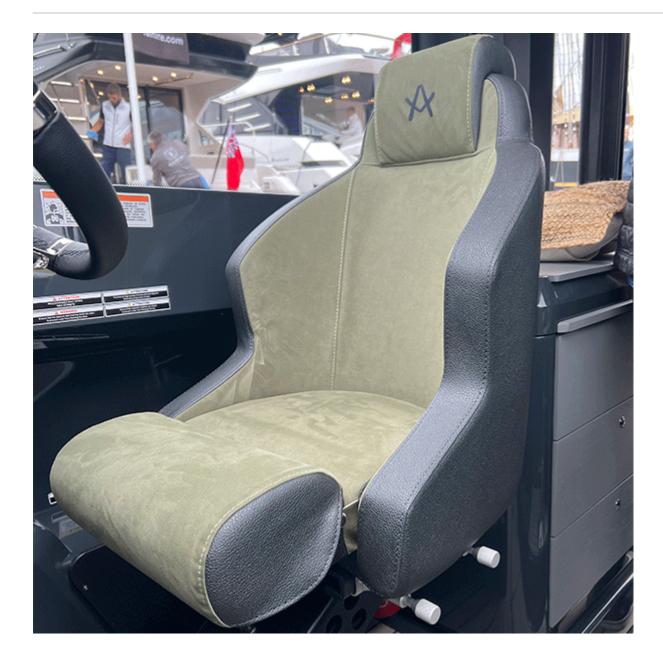

### A Fully Customisable Solution

The *Sulzano* can be upholstered to suit an individual client's needs. Choose from a broad range of marine vinyls, fabrics or the innovative Sileather 100% silicone material. Choose the thread detail to suit the project whether it be self-colour or contrast. Details such as embroidered logos or quilting can all be requested to make this seat truly your own.

## **Perfectly Proportioned**

The *Sulzano* is compact and highly supportive. With a practical flip-up bolster, the seat is ideal for a standing or seated driving position.