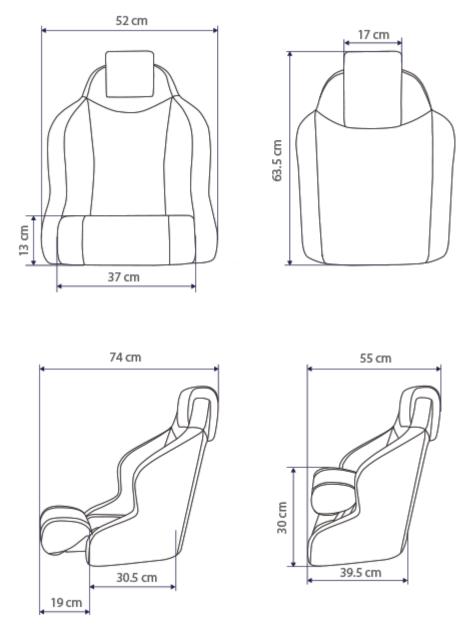

## **Perfectly Proportioned**

The *Sulzano* is compact and highly supportive. With a practical flip-up bolster, the seat is ideal for a standing or seated driving position.