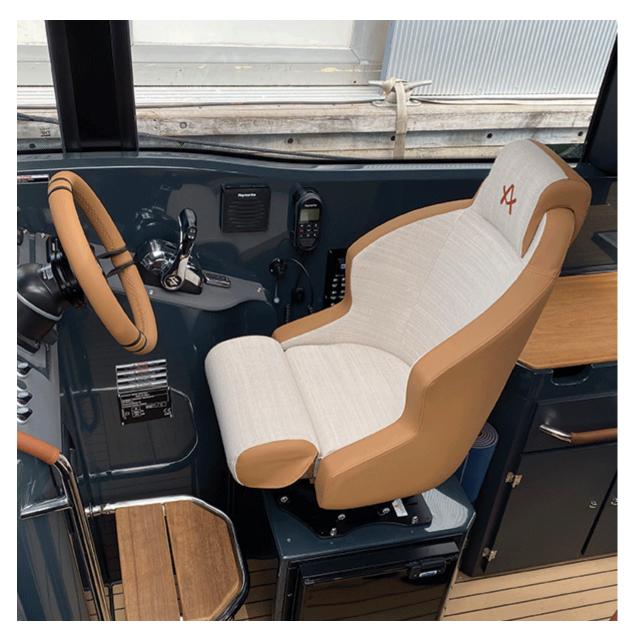

This pilot seat is suited to both interior and exterior installation, either on small open craft, the flybridge of a larger yacht or as an interior helm seat solution. The product is made to order, please contact us to discuss specification.

## **Compliment The Interior Space**

Talk to us about integrating the *Sulzano* pilot seat in with the other interior (or exterior) elements. A matching steering wheel and seating arangement can elevate the space and bring a sense of harmony to the design\*.