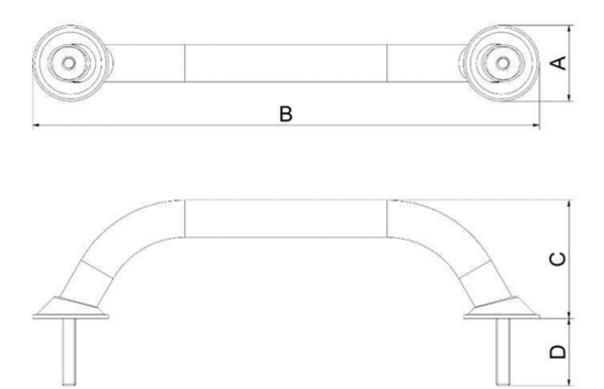

## **Description**

| Part Number | Α     | В      | С     | D     |
|-------------|-------|--------|-------|-------|
| 2195SS      | 45.00 | 300.00 | 70.00 | 40.00 |
| 2196SS      | 45.00 | 400.00 | 70.00 | 40.00 |

(All dimensions in mm)