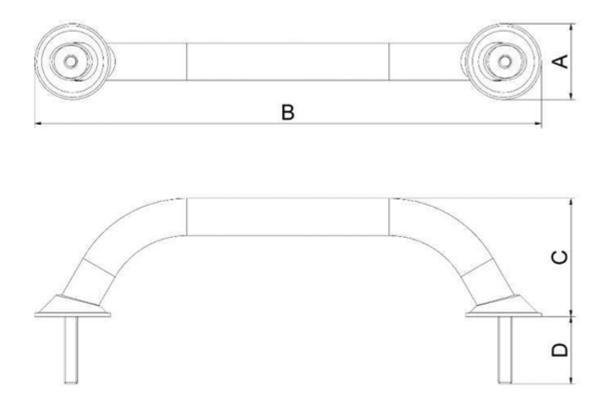

#### Description

| Part Number | А     | В      | С     | D     |
|-------------|-------|--------|-------|-------|
| 2195SS      | 45.00 | 300.00 | 70.00 | 40.00 |
| 2196SS      | 45.00 | 400.00 | 70.00 | 40.00 |

(All dimensions in mm)