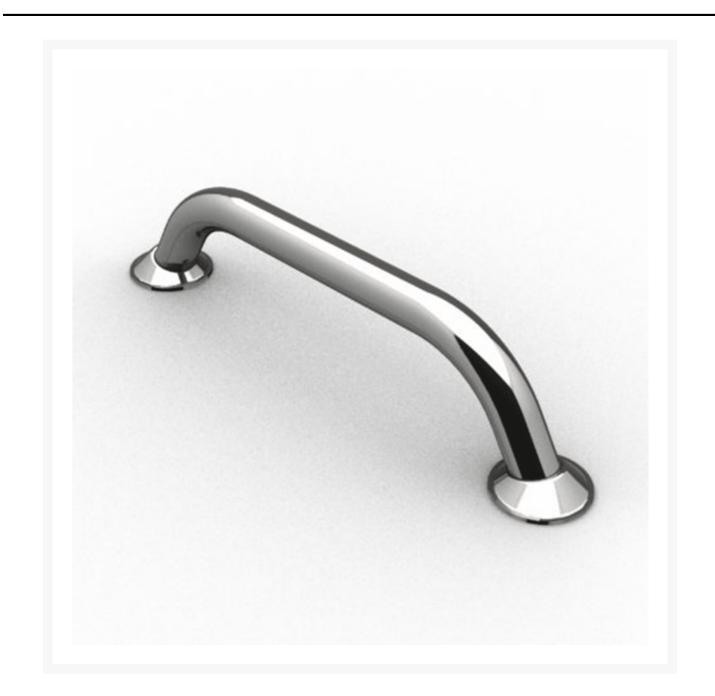

# A grab handle made from mirror polished Ø22mm stainless steel tube.

This stainless steel grab handle is made from 316-grade stainless steel and features Ø45mm bases. Grab handles provide essential security onboard and are especially recommended on fast craft. The '2195' series handle is secured with a M8x40mm hidden stud (included) and is available in 2 lengths.