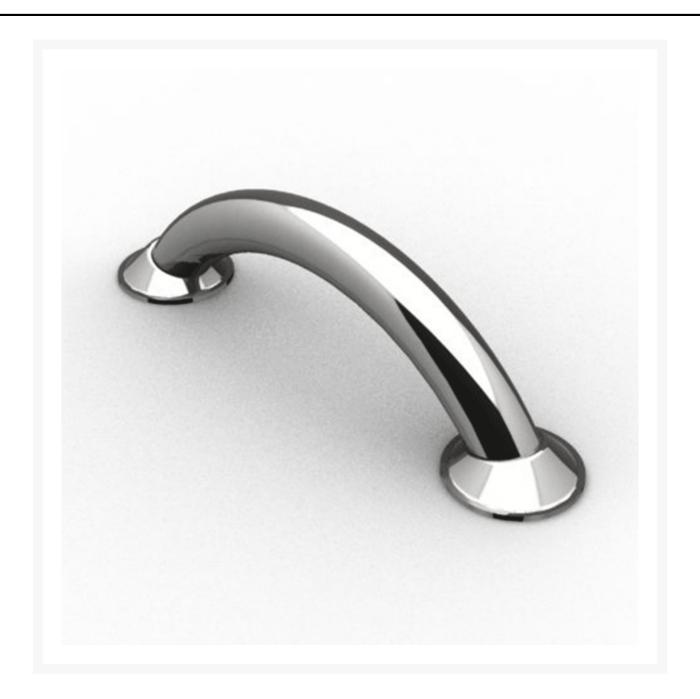

## **Short Description**

A grab handle made from mirror-polised, 316-grade, Ø22 stainless steel tube with Ø45 welded bases. Fixed with M8 screws (not supplied).