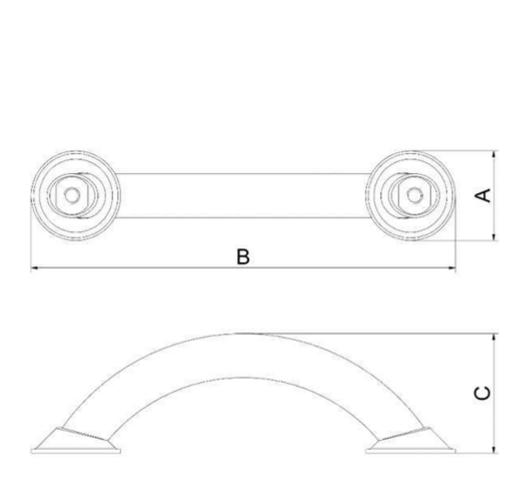

## **Description**

| Part Number | А     | В      | С     |
|-------------|-------|--------|-------|
| 2223SS      | 45.00 | 255.00 | 60.00 |
| 2224SS      | 45.00 | 215.00 | 60.00 |

(All dimensions in mm)