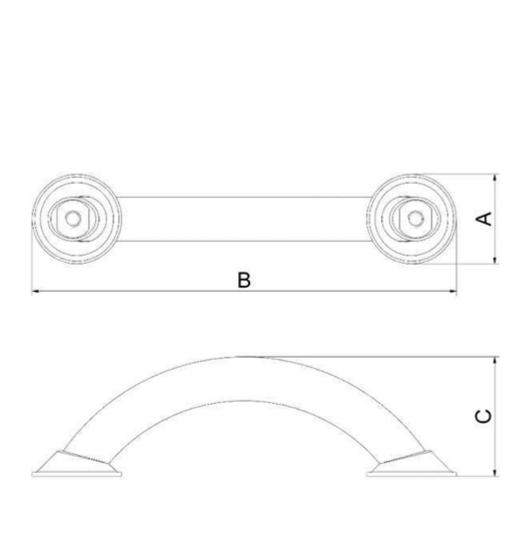

#### **Description**

| Part Number | Α     | В      | С     |
|-------------|-------|--------|-------|
| 2223SS      | 45.00 | 255.00 | 60.00 |
| 2224SS      | 45.00 | 215.00 | 60.00 |

(All dimensions in mm)