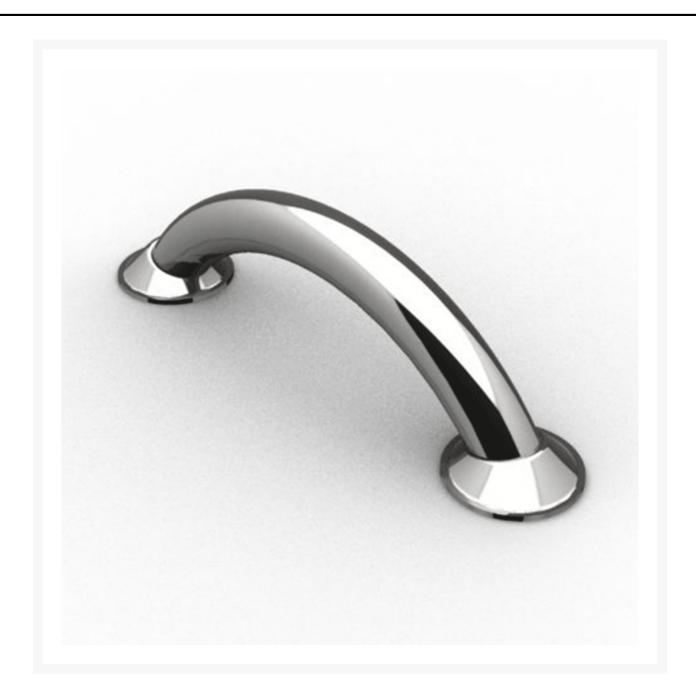

## A grab handle made from mirror polished Ø22mm stainless steel tube.

This stainless steel grab handle is made from 316-grade stainless steel and features Ø45mm bases. Grab handles provide essential security onboard and are especially recommended on fast craft. The '2223' series handle is secured with a hidden stud (via M8 bolt, not included) and is available in 2 lengths.