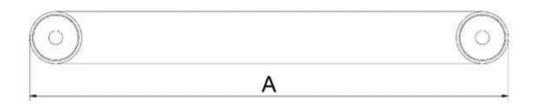

## 2227 Stud Fixing

2227 Screw Fixing

| Part Number | A   | В  | Fixing Method |
|-------------|-----|----|---------------|
| 222755      | 180 | 55 | Stud fixing   |
| 2227BSS     | 180 | 55 | Screw fixing  |
| 222855      | 230 | 55 | Stud fixing   |
| 2228BSS     | 230 | 55 | Screw fixing  |
| 222955      | 280 | 55 | Stud fixing   |
| 2229BSS     | 280 | 55 | Screw fixing  |