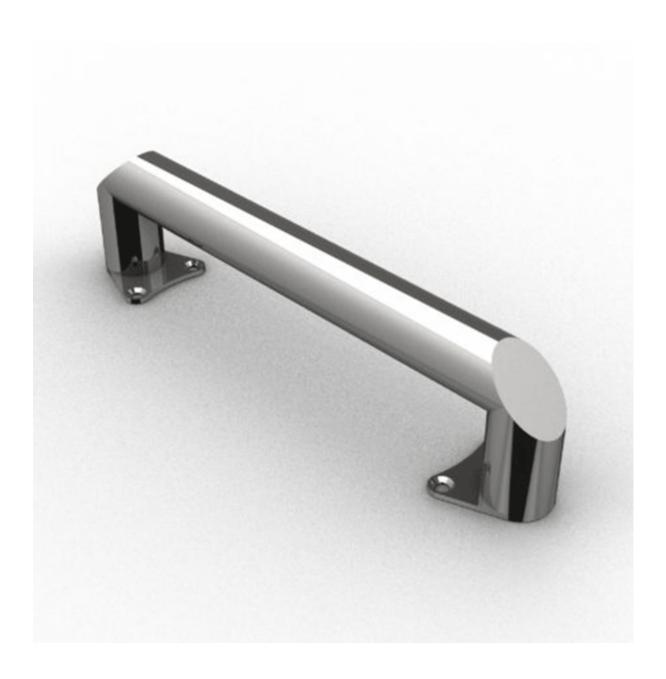

#### **Short Description**

A grab handle made from mirror polished , 316-grade, Ø25 stainless steel tube. The '2227' andle is sold in a choice of stud (via M8 bolt, not supplied) or screw fixing and is available in 3 lengths.

## 2227 Stud Fixing

2227 Screw Fixing

| Part Number | A   | В  | Fixing Method |
|-------------|-----|----|---------------|
| 222755      | 180 | 55 | Stud fixing   |
| 2227BSS     | 180 | 55 | Screw fixing  |
| 222855      | 230 | 55 | Stud fixing   |
| 2228BSS     | 230 | 55 | Screw fixing  |
| 222955      | 280 | 55 | Stud fixing   |
| 2229BSS     | 280 | 55 | Screw fixing  |