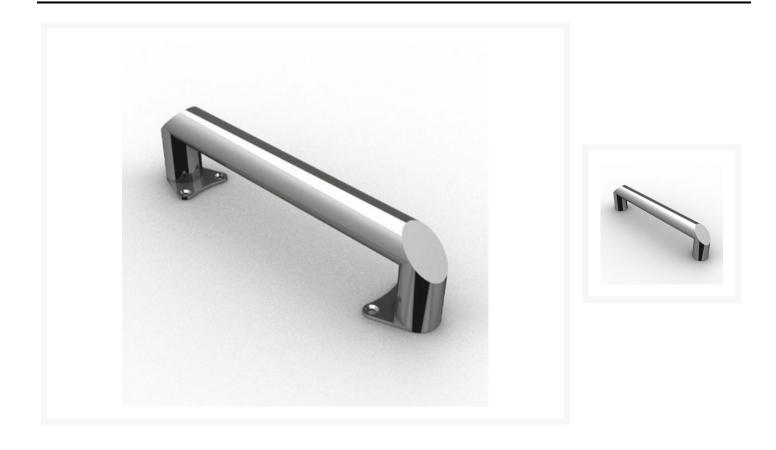

# '2227 Series' Grab Handle

From **£90.17** Excl. Tax: **£75.1**4

#### **Short Description**

A grab handle made from mirror polished , 316-grade, Ø25 stainless steel tube. The '2227' andle is sold in a choice of stud (via M8 bolt, not supplied) or screw fixing and is available in 3 lengths.