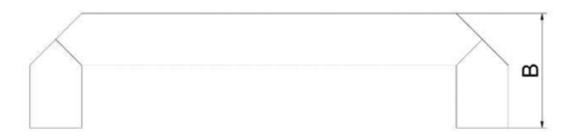

## 2227 Stud Fixing

2227 Screw Fixing

| Part Number | A   | В  | Fixing Method |
|-------------|-----|----|---------------|
| 222755      | 180 | 55 | Stud fixing   |
| 2227BSS     | 180 | 55 | Screw fixing  |
| 222855      | 230 | 55 | Stud fixing   |
| 2228BSS     | 230 | 55 | Screw fixing  |
| 222955      | 280 | 55 | Stud fixing   |
| 2229BSS     | 280 | 55 | Screw fixing  |