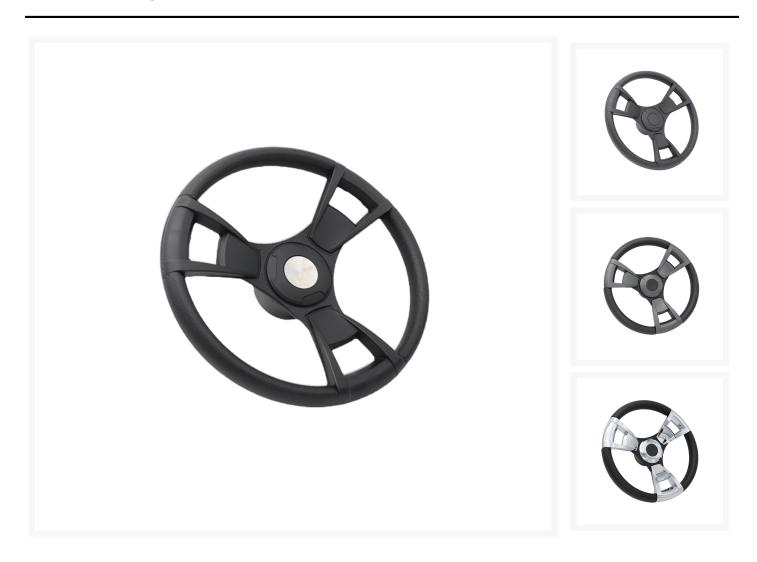

#### SW-013BLK.SS

**Black Polyurethane Wheel with Stainless Centre Cap** 

**SW-013GR** 

**Black Polyurethane Wheel with Grey Inserts** 

SW-013BLK

**Black Polyurethane Wheel with Black Inserts** 

**SW-013C** 