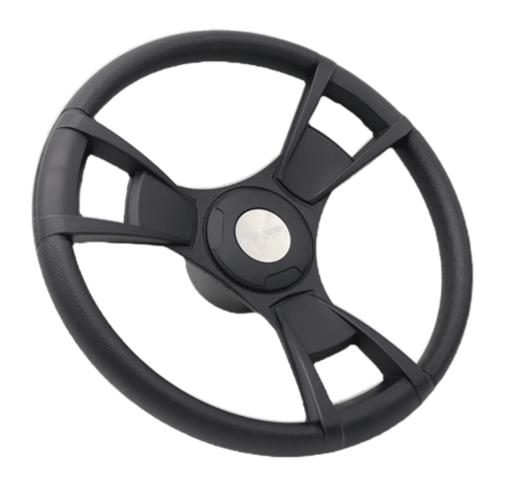

#### SW-013BLK.SS

**Black Polyurethane Wheel with Stainless Centre Cap** 

**SW-013GR** 

**Black Polyurethane Wheel with Grey Inserts** 

SW-013BLK

**Black Polyurethane Wheel with Black Inserts** 

**SW-013C** 