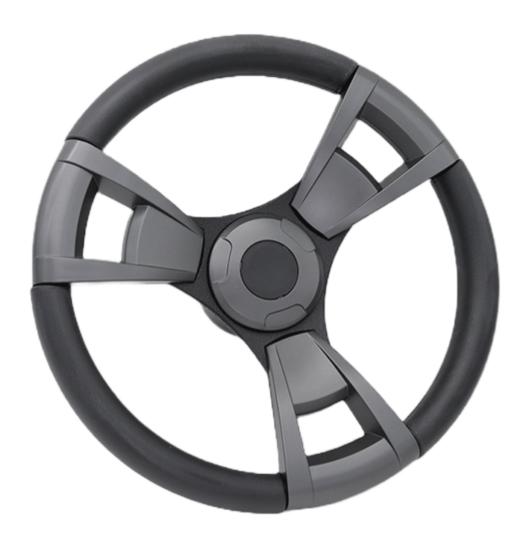

#### SW-013BLK.SS

**Black Polyurethane Wheel with Stainless Centre Cap** 

**SW-013GR** 

**Black Polyurethane Wheel with Grey Inserts** 

SW-013BLK

**Black Polyurethane Wheel with Black Inserts** 

**SW-013C** 