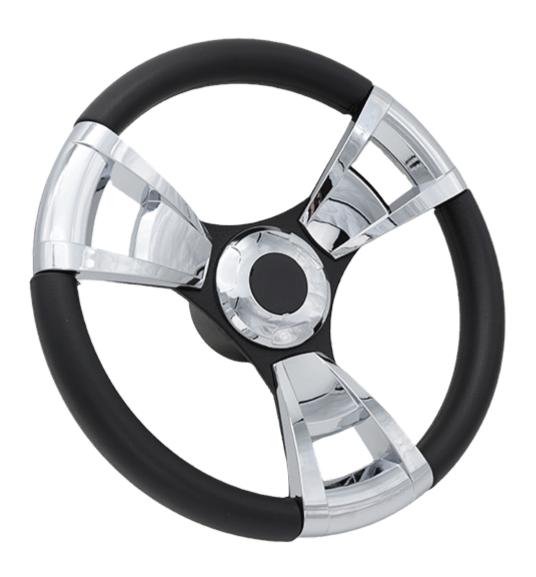

#### SW-013BLK.SS

**Black Polyurethane Wheel with Stainless Centre Cap** 

**SW-013GR** 

**Black Polyurethane Wheel with Grey Inserts** 

SW-013BLK

**Black Polyurethane Wheel with Black Inserts** 

**SW-013C** 

**Black Polyurethane Wheel with Chrome Inserts** 