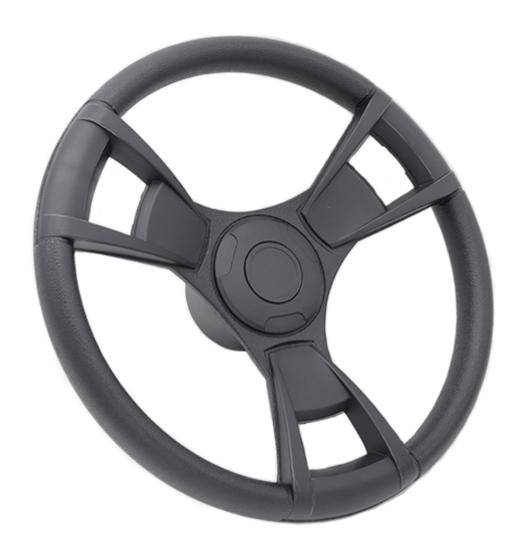

#### SW-013BLK.SS

**Black Polyurethane Wheel with Stainless Centre Cap** 

**SW-013GR** 

**Black Polyurethane Wheel with Grey Inserts** 

SW-013BLK

**Black Polyurethane Wheel with Black Inserts** 

**SW-013C** 