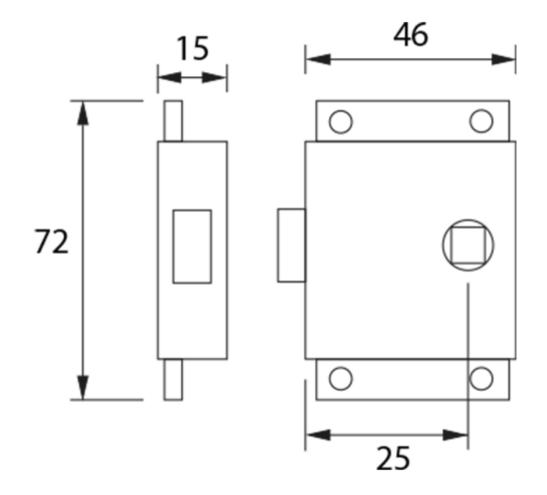

# Drawings

**Rim Latch** 

Handles

#### **Additional Information**

| Rim Lock          |
|-------------------|
| 8                 |
| 46.00             |
| 72.00             |
| 15.00             |
| 25.00             |
| 100.00            |
| 20.00             |
| Chrome            |
| Razeto & Casareto |
| 0.500000          |
|                   |