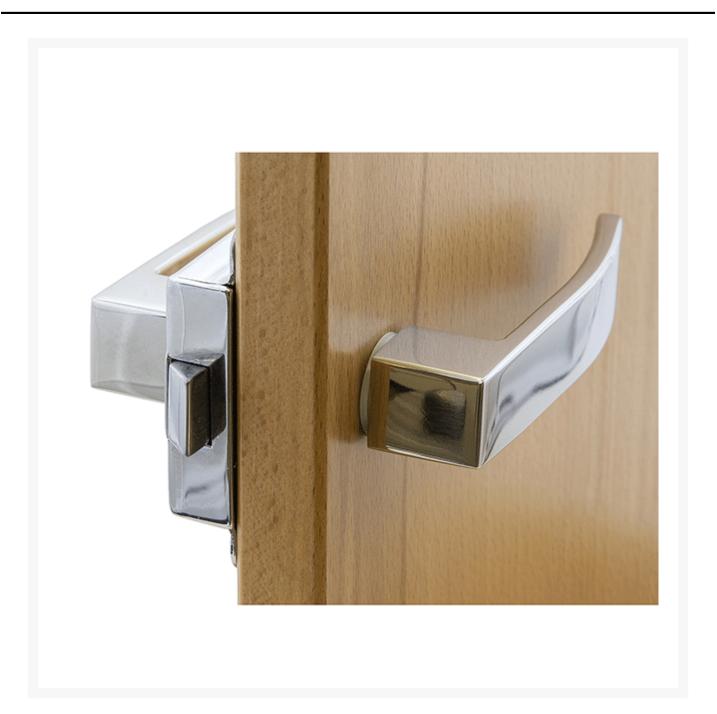

#### **Product Images**

A rim latch lockset consisting of our 406100C rim latch, 850062 handles and 406800C striker. This lockset is enabled with a pin activated handle lock mechanism, making it ideal for use where a simple privacy function is required. The latch is a chrome-plated brass finish and has a universal door handing design.

This lockset is supplied with 316-grade stainless steel handles, designed to withstand the harshest of environments. These handles are compact at only 100mm length so are suited to applications where a bulky or heavy handle is best avoided.

### **Chrome Rim Latch**