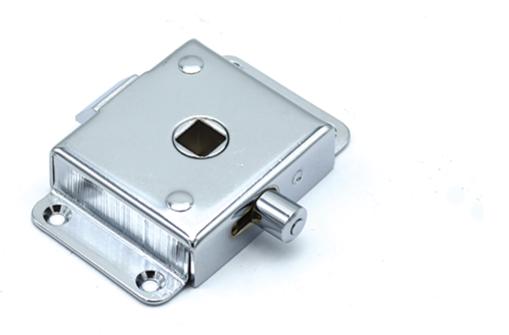

#### **Product Images**

A rim latch lockset consisting of our 406100C rim latch, 850062 handles and 406800C striker. This lockset is enabled with a pin activated handle lock mechanism, making it ideal for use where a simple privacy function is required. The latch is a chrome-plated brass finish and has a universal door handing design.

### **Chrome Rim Latch**

### **Chrome Box Striking Plate**