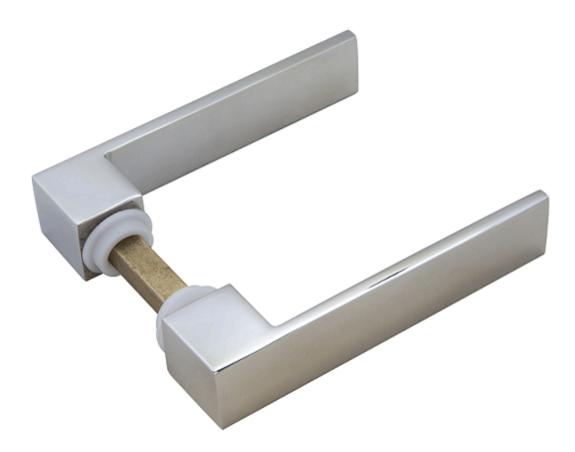

This lockset is supplied with 316-grade stainless steel handles, designed to withstand the harshest of environments. These handles are compact at only 100mm length so are suited to applications where a bulky or heavy handle is best avoided.

### **Stainless Steel Handles**