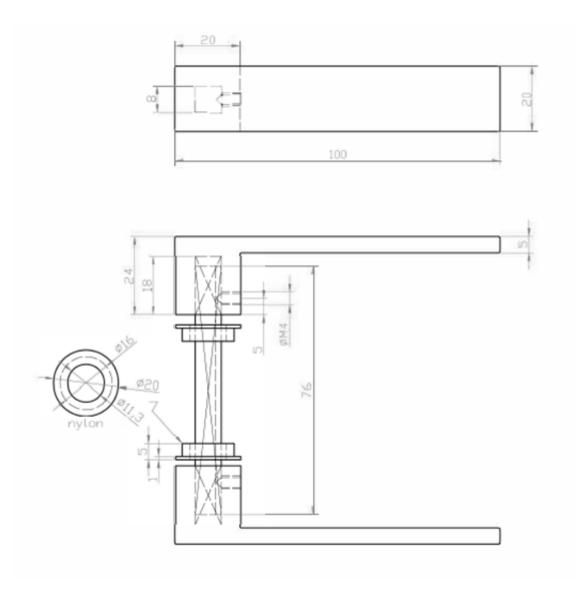

This lockset is supplied with 316-grade stainless steel handles, designed to withstand the harshest of environments. These handles are compact at only 100mm length so are suited to applications where a bulky or heavy handle is best avoided.

# Drawings

**Rim Latch** 

Handles

#### **Additional Information**

| Rim Lock          |
|-------------------|
| 8                 |
| 46.00             |
| 72.00             |
| 15.00             |
| 25.00             |
| 100.00            |
| 20.00             |
| Chrome            |
| Razeto & Casareto |
| 0.500000          |
|                   |