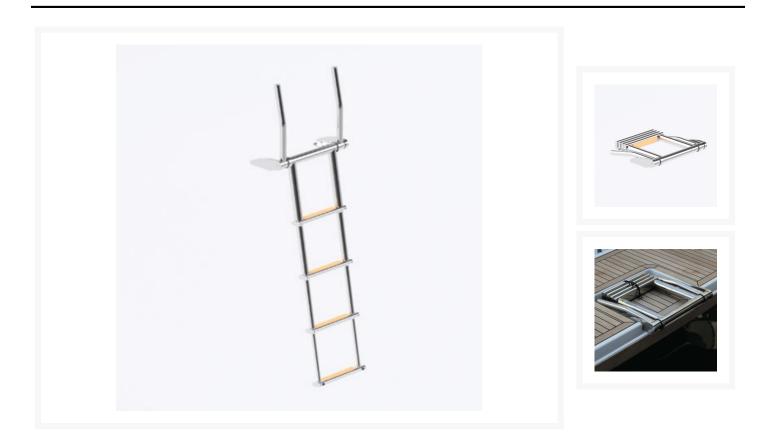

### **Short Description**

The 2200 is a telescopic ladder made from mirror-polished, 316-grade, stainless steel with four steps and self-erecting handles. The 2200 is available in two widths, both with either brown or grey non-slip treads on oval stainless steel steps.