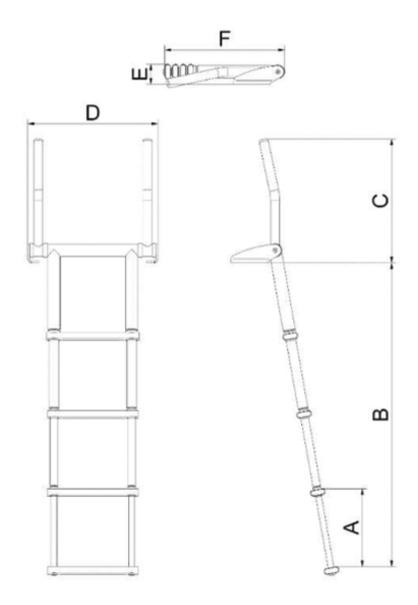

## Description

| Part Number      | Α   | В    | С   | D   | E  | F   | Steps                                          |
|------------------|-----|------|-----|-----|----|-----|------------------------------------------------|
| 2200.01.425.4.SS | 245 | 1001 | 405 | 425 | 65 | 395 | 4 steps<br>with<br>brown<br>non-slip<br>treads |
| 2200.02.425.4.SS | 245 | 1001 | 405 | 425 | 65 | 395 | 4 steps<br>with grey<br>non-slip<br>treads     |
| 2200.01.525.4.SS | 245 | 1001 | 405 | 525 | 65 | 395 | 4 steps<br>with<br>brown<br>non-slip<br>treads |

| 2200.02.525.4.SS | 245 | 1001 | 405 | 525 | 65 | 395 | 4 steps<br>with grey<br>non-slip<br>treads |
|------------------|-----|------|-----|-----|----|-----|--------------------------------------------|
|------------------|-----|------|-----|-----|----|-----|--------------------------------------------|

all measurements in mm