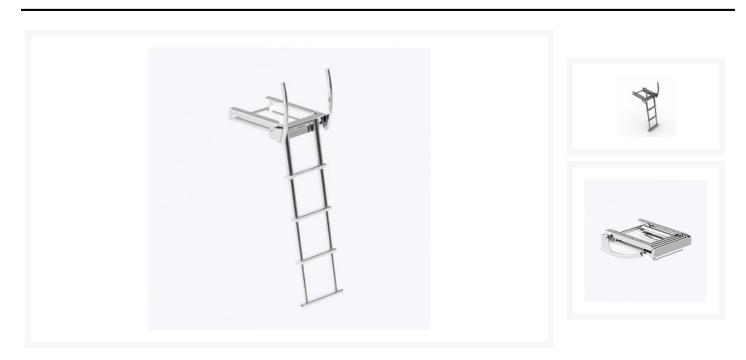

### **Short Description**

The 2201 is an under-platform, telescopic ladder with self-erecting handles. 2201 is made from mirror-polished, 316-grade, stainless steel and is available with three and four steps, in three different widths and with two tread options. The ladder also features a locking lid to ensure that it cannot be deployed when not in use.