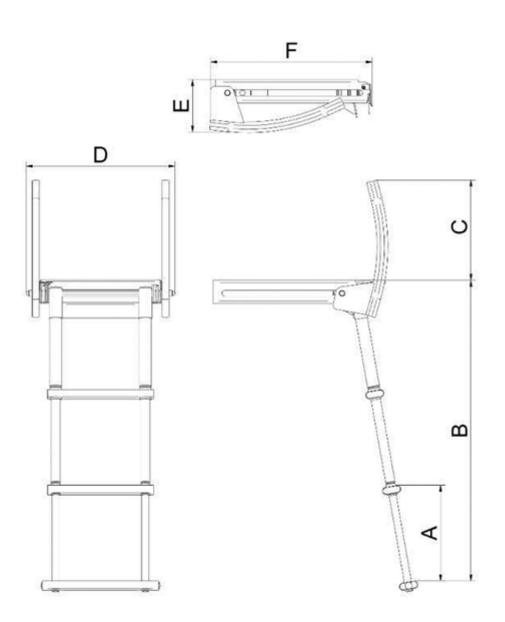

#### **Description**

| Part Number      | Α   | В   | С   | D   | E   | F   | Steps                                          |
|------------------|-----|-----|-----|-----|-----|-----|------------------------------------------------|
| 2201.01.340.3.SS | 255 | 805 | 270 | 340 | 140 | 430 | 3 steps<br>with<br>brown<br>non-slip<br>treads |
| 2201.02.340.3.SS | 255 | 805 | 270 | 340 | 140 | 430 | 3 steps<br>with grey<br>non-slip<br>treads     |
| 2201.01.380.3.SS | 255 | 805 | 270 | 380 | 140 | 430 | 3 steps<br>with<br>brown<br>non-slip<br>treads |
| 2201.02.380.3.SS | 255 | 805 | 270 | 380 | 140 | 430 | 3 steps<br>with grey<br>non-slip<br>treads     |

| 2201.01.380.4.SS | 255 | 1060 | 270 | 380 | 140 | 455 | 4 steps<br>with<br>brown<br>non-slip<br>treads |
|------------------|-----|------|-----|-----|-----|-----|------------------------------------------------|
| 2201.02.380.4.SS | 255 | 1060 | 270 | 380 | 140 | 455 | 4 steps<br>with grey<br>non-slip<br>treads     |
| 2201.01.460.4.SS | 255 | 1060 | 270 | 460 | 140 | 455 | 4 steps<br>with<br>brown<br>non-slip<br>treads |
| 2201.02.460.4.SS | 255 | 1060 | 270 | 460 | 140 | 455 | 4 steps<br>with grey<br>non-slip<br>treads     |

all measurements in mm