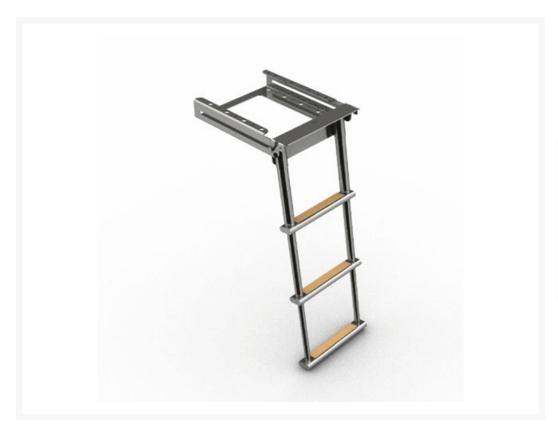

### **Short Description**

The 2203 is a under-platform telescopic ladder made from mirror polished, 316-grade, stainless steel. 2203 is available three and four steps, four widths with two tread options. This ladder also features a locking lid to ensure that it cannot be deployed when not in use.

## Description

| Part Number      | Α   | В   | С   | D  | E   | Steps                                     |
|------------------|-----|-----|-----|----|-----|-------------------------------------------|
| 2203.01.275.3.SS | 255 | 805 | 275 | 60 | 375 | 3 steps with<br>brown non-<br>slip treads |
| 2203.02.275.3.SS | 255 | 805 | 275 | 60 | 375 | 3 steps with<br>grey non-<br>slip treads  |
| 2203.01.330.3.SS | 255 | 805 | 330 | 60 | 375 | 3 steps with<br>brown non-<br>slip treads |
| 2203.02.330.3.SS | 255 | 805 | 330 | 60 | 375 | 3 steps with<br>grey non-<br>slip treads  |

| 2203.01.335.4.SS | 255 | 1060 | 335 | 60 | 395 | 4 steps with<br>brown non-<br>slip treads |
|------------------|-----|------|-----|----|-----|-------------------------------------------|
| 2203.02.335.4.SS | 255 | 1060 | 335 | 60 | 395 | 4 steps with<br>grey non-<br>slip treads  |
| 2203.01.435.4.SS | 355 | 1455 | 435 | 60 | 495 | 4 steps with<br>brown non-<br>slip treads |
| 2203.02.435.4.SS | 355 | 1455 | 435 | 60 | 495 | 4 steps with grey non-slip treads         |