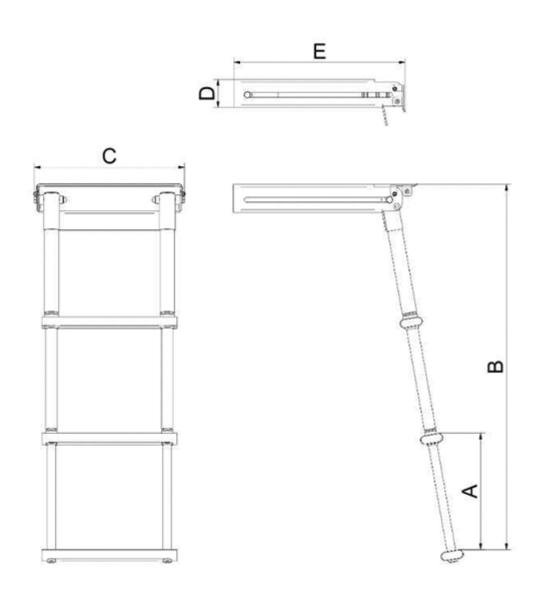

## Description

| Part Number      | Α   | В   | С   | D  | E   | Steps                                     |
|------------------|-----|-----|-----|----|-----|-------------------------------------------|
| 2203.01.275.3.SS | 255 | 805 | 275 | 60 | 375 | 3 steps with<br>brown non-<br>slip treads |
| 2203.02.275.3.SS | 255 | 805 | 275 | 60 | 375 | 3 steps with<br>grey non-<br>slip treads  |
| 2203.01.330.3.SS | 255 | 805 | 330 | 60 | 375 | 3 steps with<br>brown non-<br>slip treads |
| 2203.02.330.3.SS | 255 | 805 | 330 | 60 | 375 | 3 steps with<br>grey non-<br>slip treads  |

| 2203.01.335.4.SS | 255 | 1060 | 335 | 60 | 395 | 4 steps with<br>brown non-<br>slip treads |
|------------------|-----|------|-----|----|-----|-------------------------------------------|
| 2203.02.335.4.SS | 255 | 1060 | 335 | 60 | 395 | 4 steps with<br>grey non-<br>slip treads  |
| 2203.01.435.4.SS | 355 | 1455 | 435 | 60 | 495 | 4 steps with<br>brown non-<br>slip treads |
| 2203.02.435.4.SS | 355 | 1455 | 435 | 60 | 495 | 4 steps with grey non-slip treads         |

all measurements in mm