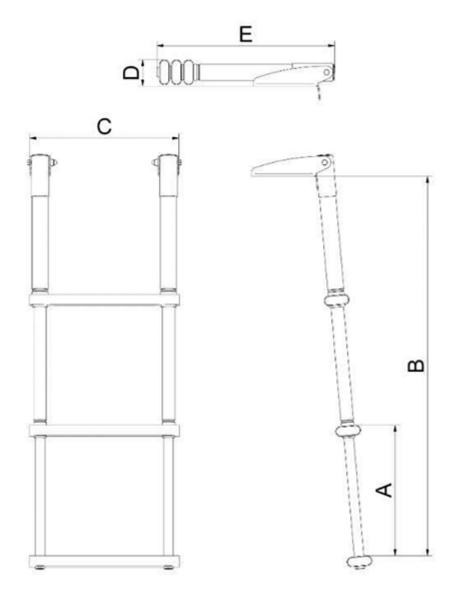

## Description

| Part Number      | Α   | В   | С   | D  | E   | Steps                                     |
|------------------|-----|-----|-----|----|-----|-------------------------------------------|
| 2206.01.240.3.SS | 260 | 750 | 240 | 55 | 355 | 3 steps with<br>brown non-<br>slip treads |
| 2206.02.240.3.SS | 260 | 750 | 240 | 55 | 355 | 3 steps with<br>grey non-<br>slip treads  |
| 2206.01.295.3.SS | 260 | 750 | 295 | 55 | 355 | 3 steps with<br>brown non-<br>slip treads |
| 2206.02.295.3.SS | 260 | 750 | 295 | 55 | 355 | 3 steps with<br>grey non-<br>slip treads  |

| 2206.02.300.4.SS | 260 | 1010 | 300 | 55 | 375 | 4 steps with<br>grey non-<br>slip treads    |
|------------------|-----|------|-----|----|-----|---------------------------------------------|
| 2206.01.300.4.SS | 260 | 1010 | 300 | 55 | 375 | 4 steps with<br>brown non-<br>slip treads   |
| 2206.01.400.4.SS | 260 | 1010 | 400 | 55 | 375 | 4 steps<br>with brown<br>non-slip<br>treads |
| 2206.02.400.4.SS | 260 | 1010 | 400 | 55 | 375 | 4 steps with<br>grey non-<br>slip treads    |

all measurements in mm