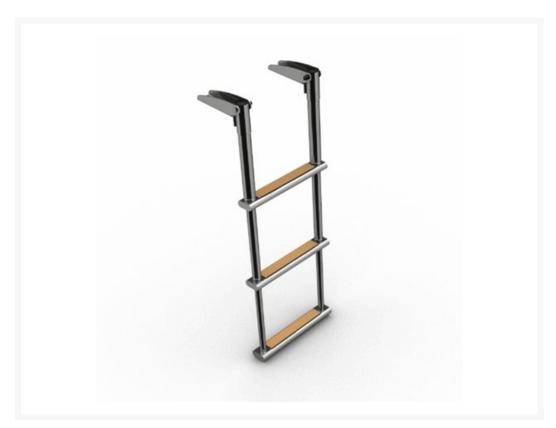

### **Short Description**

The 2206 is a over-platform telescopic bathing ladder made from mirror-polished, 316-grade, stainless steel. This ladder is easily mounted using four M6 bolts (not supplied) and is available with three and four steps, in four different widths and with two tread options.

## Description

| Part Number      | Α   | В   | С   | D  | E   | Steps                                     |
|------------------|-----|-----|-----|----|-----|-------------------------------------------|
| 2206.01.240.3.SS | 260 | 750 | 240 | 55 | 355 | 3 steps with<br>brown non-<br>slip treads |
| 2206.02.240.3.SS | 260 | 750 | 240 | 55 | 355 | 3 steps with<br>grey non-<br>slip treads  |
| 2206.01.295.3.SS | 260 | 750 | 295 | 55 | 355 | 3 steps with<br>brown non-<br>slip treads |
| 2206.02.295.3.SS | 260 | 750 | 295 | 55 | 355 | 3 steps with<br>grey non-<br>slip treads  |

| 2206.02.300.4.SS | 260 | 1010 | 300 | 55 | 375 | 4 steps with<br>grey non-<br>slip treads    |
|------------------|-----|------|-----|----|-----|---------------------------------------------|
| 2206.01.300.4.SS | 260 | 1010 | 300 | 55 | 375 | 4 steps with<br>brown non-<br>slip treads   |
| 2206.01.400.4.SS | 260 | 1010 | 400 | 55 | 375 | 4 steps<br>with brown<br>non-slip<br>treads |
| 2206.02.400.4.SS | 260 | 1010 | 400 | 55 | 375 | 4 steps with<br>grey non-<br>slip treads    |