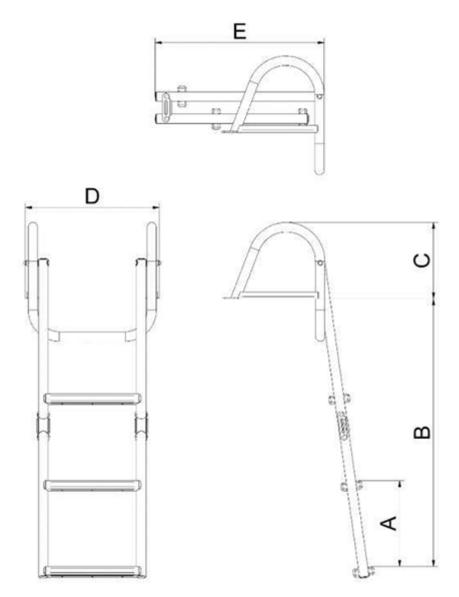

## Description

| Part Number      | Α   | В    | С   | D   | E   | Steps                     |
|------------------|-----|------|-----|-----|-----|---------------------------|
| 2218.03.255.3.SS | 230 | 710  | 205 | 255 | 450 | 3 steps with iroko treads |
| 2218.03.320.3.SS | 230 | 710  | 205 | 320 | 450 | 3 steps with iroko treads |
| 2218.03.355.3.SS | 230 | 710  | 205 | 355 | 450 | 3 steps with iroko treads |
| 2218.03.355.4.SS | 200 | 850  | 205 | 355 | 510 | 4 steps with iroko treads |
| 2218.03.355.5.SS | 210 | 1035 | 205 | 355 | 610 | 5 steps with iroko treads |

all measurements in mm