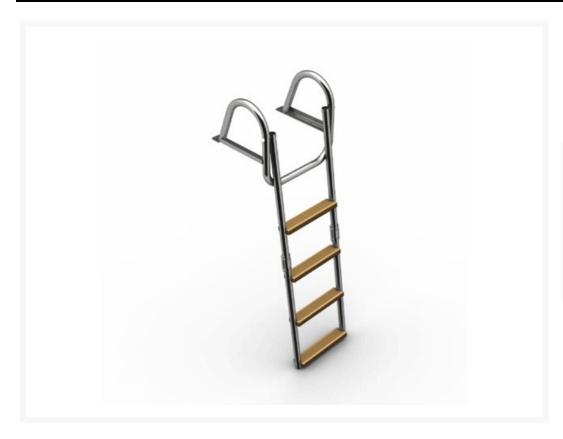

#### **Short Description**

The 2218 is an over-platform, folding, ladder. The 2218 is made from mirror-polished, 316-grade, stainless steel and is available in three widths, with three, four and five steps. This folding ladder has iroko treads and a locking system to prevent the ladder from deploying when not in use.