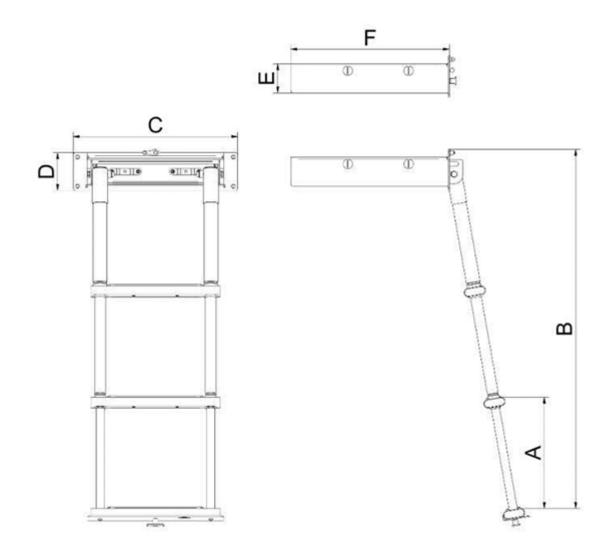

## Description

| Part Number      | Α   | В   | С   | D  | E  | F   | Steps                                          |
|------------------|-----|-----|-----|----|----|-----|------------------------------------------------|
| 2370.01.380.3.SS | 255 | 825 | 380 | 85 | 65 | 365 | 3 steps<br>with<br>brown<br>non-slip<br>treads |
| 2370.02.380.3.SS | 255 | 825 | 380 | 85 | 65 | 365 | 3 steps<br>with grey<br>non-slip<br>treads     |
| 2370GLSS         | 255 | 825 | 380 | 85 | 65 | 365 | 3 steps<br>with iroko<br>treads                |

| 2370.01.390.4.SS | 250 | 1080 | 390 | 95 | 75 | 440 | 4 steps<br>with<br>brown<br>non-slip<br>treads |
|------------------|-----|------|-----|----|----|-----|------------------------------------------------|
| 2370.02.390.4.SS | 250 | 1080 | 390 | 95 | 75 | 440 | 4 steps<br>with grey<br>non-slip<br>treads     |

all measurements in mm