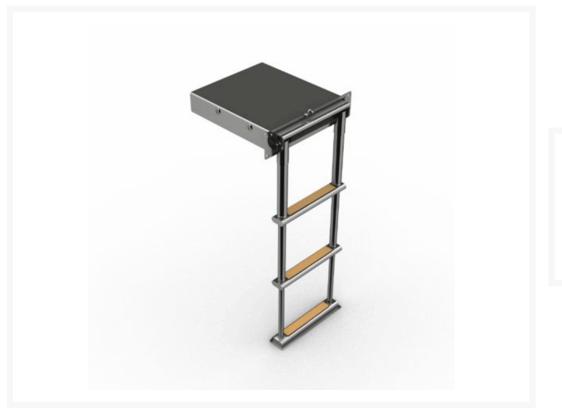

#### **Short Description**

The 2370 is a telescopic bathing ladder in a watertight box made from 316-grade, polished, stainless steel. This ladder features a locking lid to ensure that it cannot be deployed when not in use.

2370 is available with three and four steps with a choice of brown or grey non-slip and iroko treads.