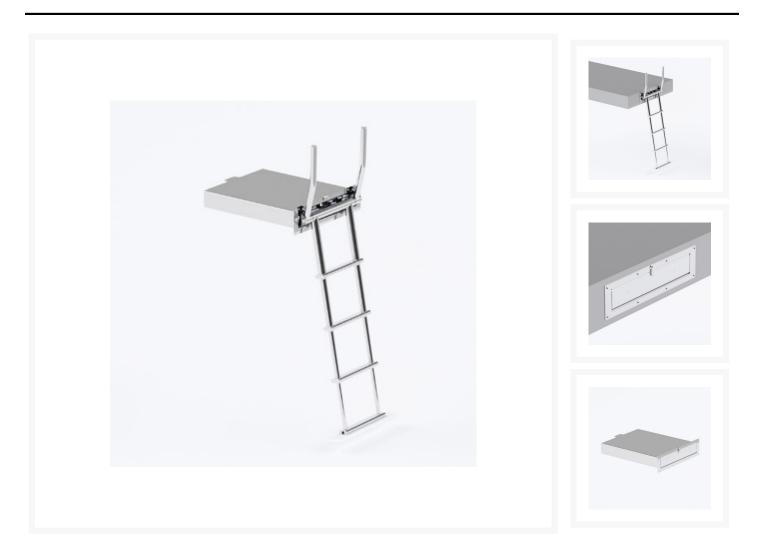

## **Product Images**

## **Short Description**

The 2375 is a telescopic ladder in a watertight box with retractable and self-erecting handles made from mirror-polished, 316-grade, stainless steel.

This ladder features a locking lid to ensure that it cannot be deployed when not in use. 2375 has four steps, available with brown or grey non-slip treads.