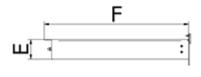

## Description

| Part<br>Number | A   | В    | C   | D   | E  | F   | G   | Steps                                 |
|----------------|-----|------|-----|-----|----|-----|-----|---------------------------------------|
| 2375.01.SS     | 250 | 1115 | 510 | 130 | 80 | 590 | 300 | 4 with<br>brown<br>non-slip<br>treads |
| 2375.02.SS     | 250 | 1115 | 510 | 130 | 80 | 590 | 300 | 4 with grey non-slip treads           |