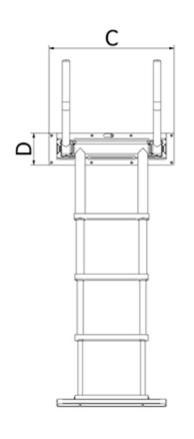

## Description

| Part<br>Number | A   | В    | C   | D   | E  | F   | G   | Steps                                 |
|----------------|-----|------|-----|-----|----|-----|-----|---------------------------------------|
| 2375.01.SS     | 250 | 1115 | 510 | 130 | 80 | 590 | 300 | 4 with<br>brown<br>non-slip<br>treads |
| 2375.02.SS     | 250 | 1115 | 510 | 130 | 80 | 590 | 300 | 4 with grey non-slip treads           |