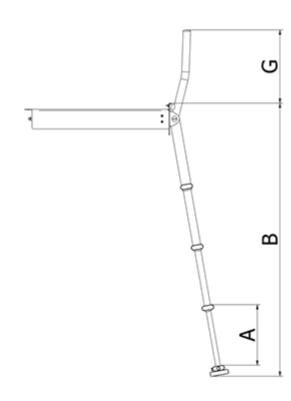

## Description

| Part<br>Number | A   | В    | C   | D   | E  | F   | G   | Steps                                 |
|----------------|-----|------|-----|-----|----|-----|-----|---------------------------------------|
| 2375.01.SS     | 250 | 1115 | 510 | 130 | 80 | 590 | 300 | 4 with<br>brown<br>non-slip<br>treads |
| 2375.02.SS     | 250 | 1115 | 510 | 130 | 80 | 590 | 300 | 4 with grey non-slip treads           |