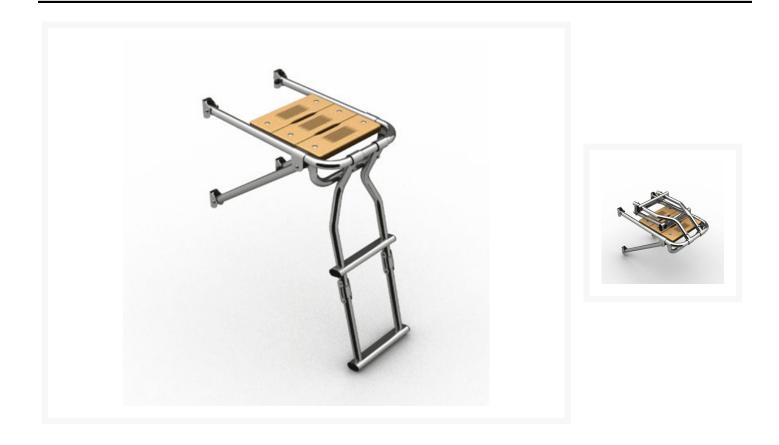

#### **Short Description**

The 2028 series is a swim platform with a frame made from mirror polished, 316-grade, stainless steel and features an iroko platform. The ladder has two steps and is available in two widths, the largest of which is available in a choice of iroko planking or iroko grating on the platform.

The 2028 has transom brackets that are adjustable to fit any stern and swivelling mounting clamps that are fixed with M8 through bolts (not supplied).

Please note the version with iroko planking is pictured.