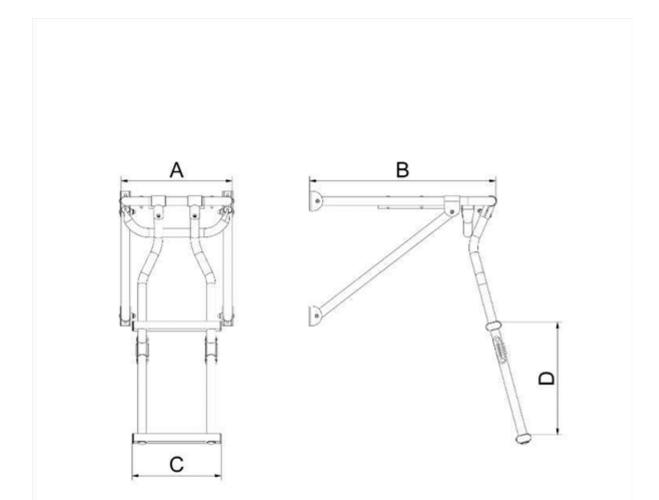

## Description

| Part Number       | А   | В   | С   | D   | Features                                |
|-------------------|-----|-----|-----|-----|-----------------------------------------|
| 2028.03P.220.2.SS | 220 | 475 | 185 | 285 | 2 steps with<br>iroko plank<br>platform |
| 2028.03G.280.2.SS | 280 | 475 | 225 | 285 | 2 steps with<br>iroko grate<br>platform |
| 2028.03P.280.2.SS | 280 | 475 | 225 | 285 | 2 steps with<br>iroko plank<br>platform |

all measurements in mm