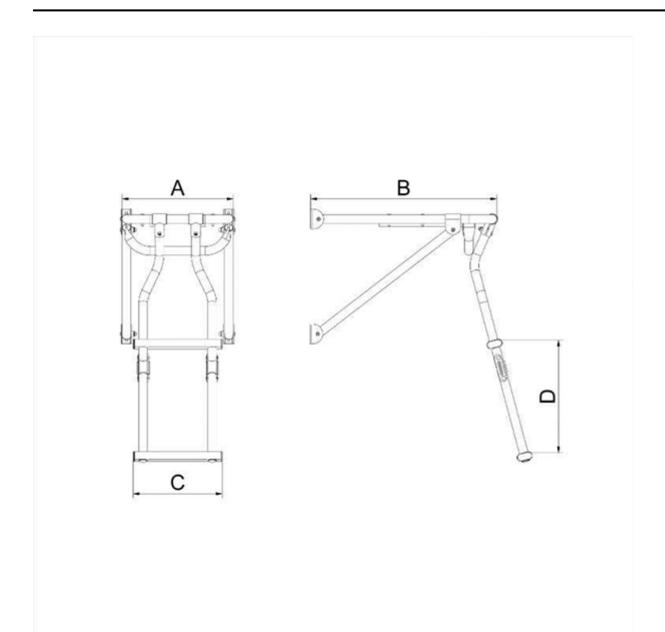

# Description

| Part Number       | Α   | В   | С   | D   | Features                          |
|-------------------|-----|-----|-----|-----|-----------------------------------|
| 2028.03P.220.2.SS | 220 | 475 | 185 | 285 | 2 steps with iroko plank platform |
| 2028.03G.280.2.SS | 280 | 475 | 225 | 285 | 2 steps with iroko grate platform |
| 2028.03P.280.2.SS | 280 | 475 | 225 | 285 | 2 steps with iroko plank platform |

all measurements in mm