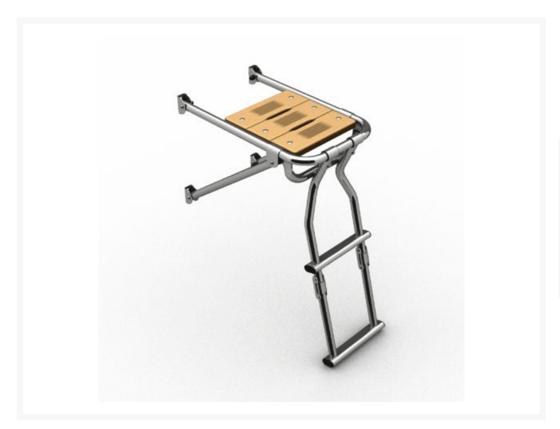

#### **Short Description**

The 2028 series is a swim platform with a frame made from mirror polished, 316-grade, stainless steel and features an iroko platform. The ladder has two steps and is available in two widths, the largest of which is available in a choice of iroko planking or iroko grating on the platform.

The 2028 has transom brackets that are adjustable to fit any stern and swivelling mounting clamps that are fixed with M8 through bolts (not supplied).

Please note the version with iroko planking is pictured.