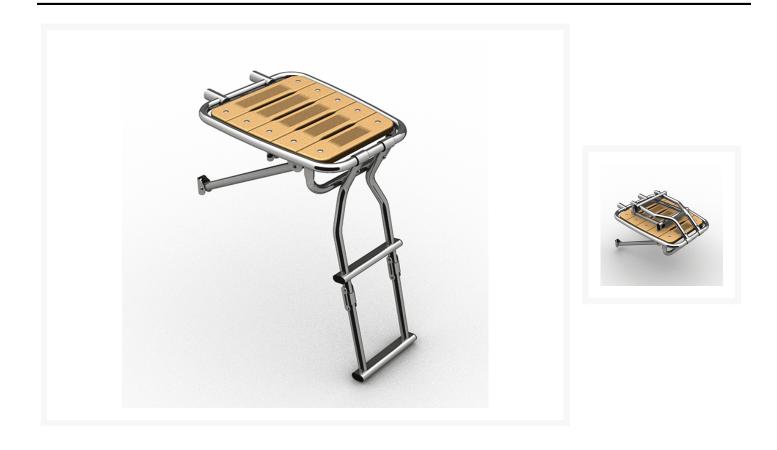

#### **Short Description**

The 2620 series is a swim platform with a frame made from mirror polished, 316-grade, stainless steel and features an iroko platform. This ladder is available with or without two steps and is sold in two widths.

The 2620 has transom brackets that are adjustable to fit any stern and swivelling mounting clamps that are fixed with M8 through bolts (not supplied).