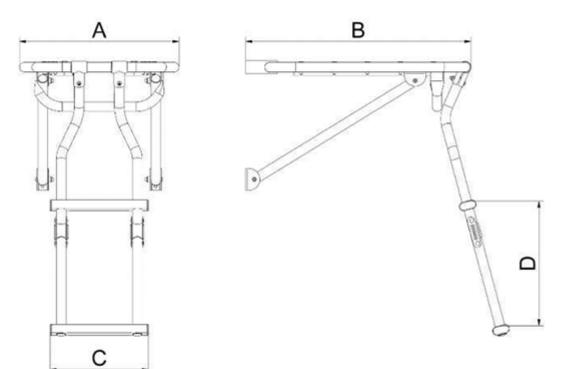

## Description

| Part Number       | Α   | В   | С   | D   | Features                     |
|-------------------|-----|-----|-----|-----|------------------------------|
| 2620.03P.365.2.SS | 365 | 520 | 225 | 285 | Including 2<br>steps         |
| 2620.03P.365.SS   | 365 | 520 | N/A | N/A | lroko plank<br>platform only |
| 2621.03P.325.2.SS | 325 | 520 | 225 | 285 | Including 2<br>steps         |
| 2621.03P.325.SS   | 325 | 520 | N/A | N/A | lroko plank<br>platform only |

all measurements in mm