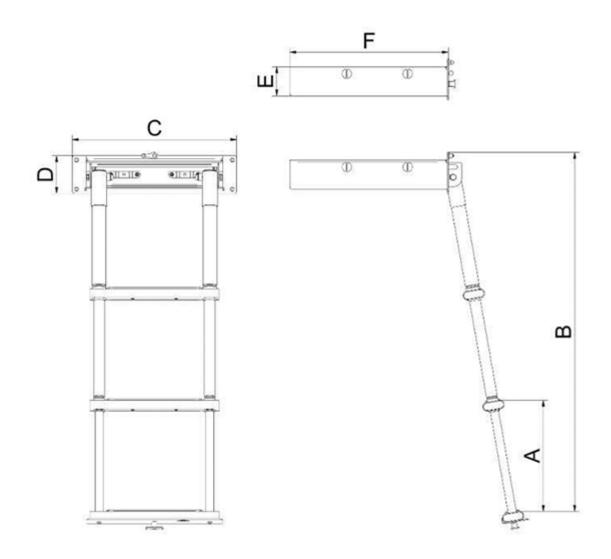

## Description

| Part<br>Number | А   | В   | С   | D  | E  | F   | Steps                           |
|----------------|-----|-----|-----|----|----|-----|---------------------------------|
| 2370GLSS       | 255 | 825 | 380 | 85 | 65 | 365 | 3 steps<br>with iroko<br>treads |

all measurements in mm