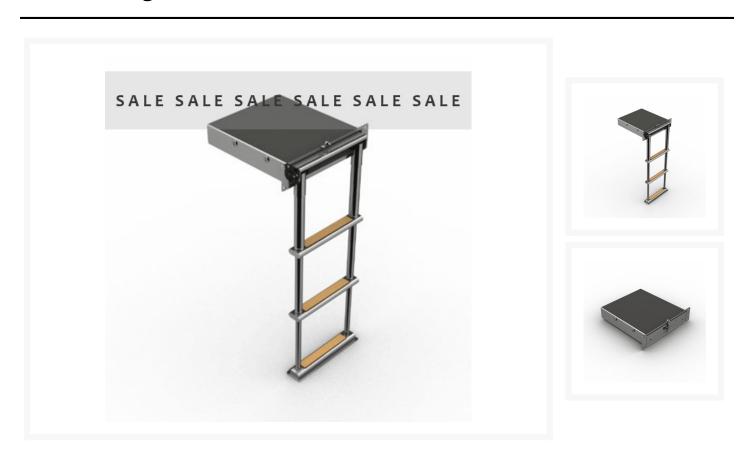

#### **Short Description**

The 2370 is a telescopic bathing ladder in a watertight box made from 316-grade, polished, stainless steel.

This ladder features a locking lid to ensure that it cannot be deployed when not in use. This version has three steps with iroko treads.