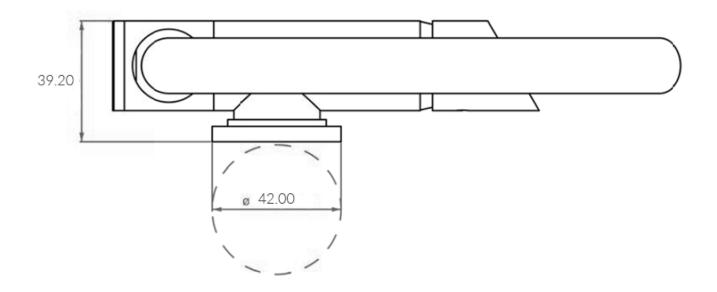

### **Additional Information**

| Spout Height (mm) | 207.90   |
|-------------------|----------|
| Wall Mounted      | No       |
| Base Length (mm)  | 39.20    |
| Base Width (mm)   | 139.00   |
| Base Height (mm)  | 39.20    |
| Weight (kg)       | 1.190000 |
| Finish            | Chrome   |