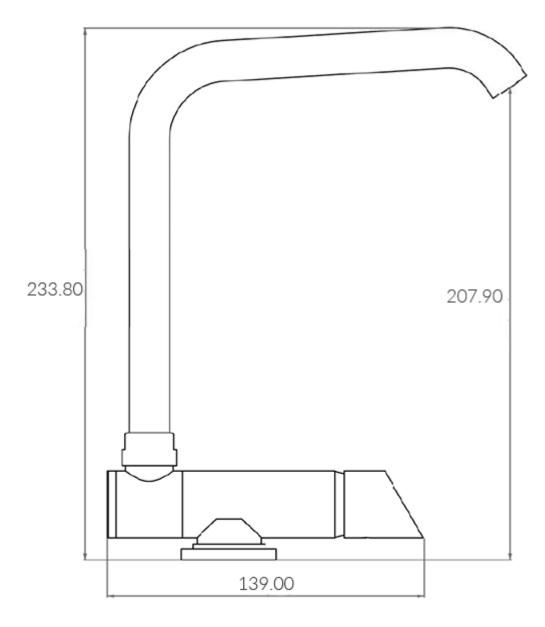

### **Additional Information**

| Spout Height (mm) | 207.90   |
|-------------------|----------|
| Wall Mounted      | No       |
| Base Length (mm)  | 39.20    |
| Base Width (mm)   | 139.00   |
| Base Height (mm)  | 39.20    |
| Weight (kg)       | 1.190000 |
| Finish            | Chrome   |