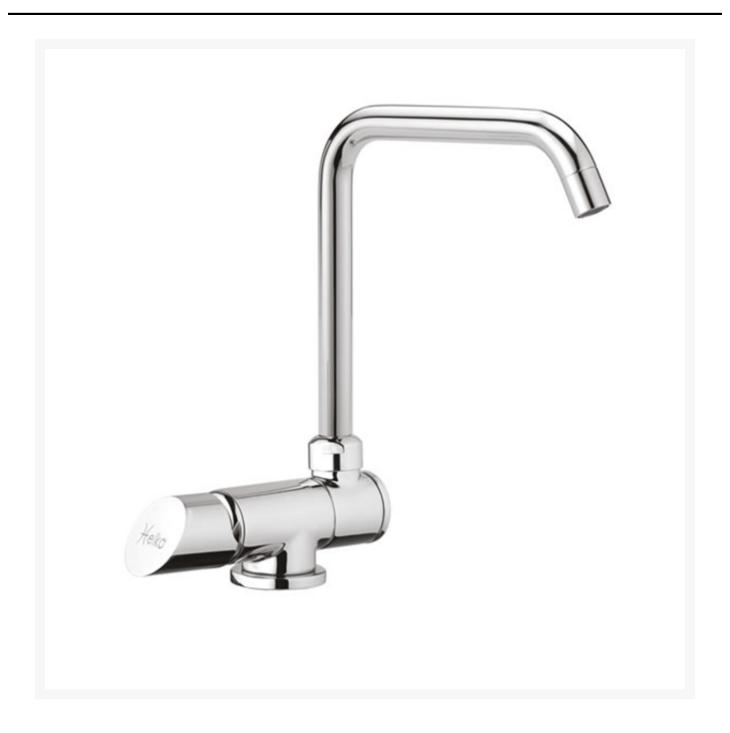

### **Short Description**

A contemporary folding, single lever, mixer tap with rotating spout. The EL-3040/01 features a striking square design and hidden fixings. This tap is ideal for applications where the sink may need to be covered with a lid and hidden from view as it can simply fold away when not in use.