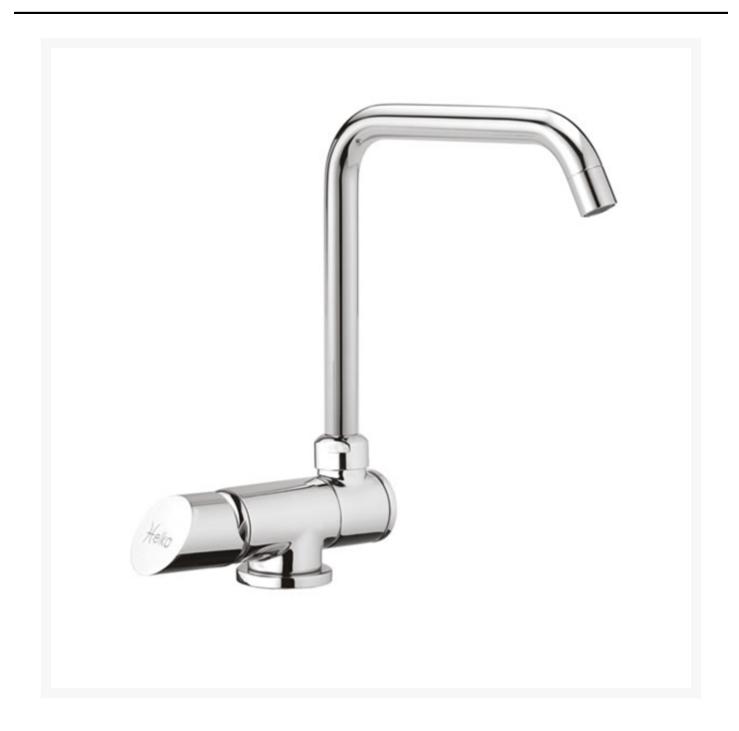

## **Product Images**

A contemporary folding, single lever, mixer tap with rotating spout. The EL-3040/01 features a striking square design and hidden fixings. This tap is ideal for applications where the sink may need to be covered with a lid and hidden from view as it can simply fold away when not in use.