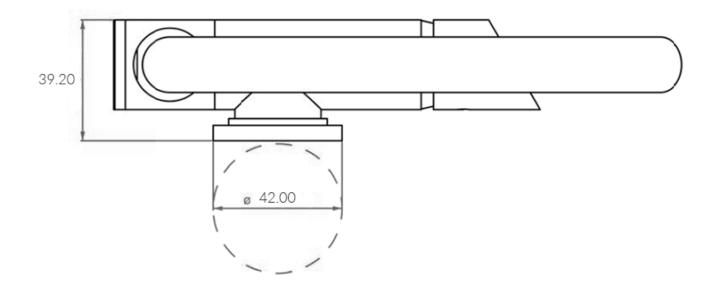

## **Additional Information**

| Spout Height (mm) | 207.90   |
|-------------------|----------|
| Wall Mounted      | No       |
| Base Length (mm)  | 39.20    |
| Base Width (mm)   | 139.00   |
| Base Height (mm)  | 39.20    |
| Weight (kg)       | 1.190000 |
| Finish            | Chrome   |