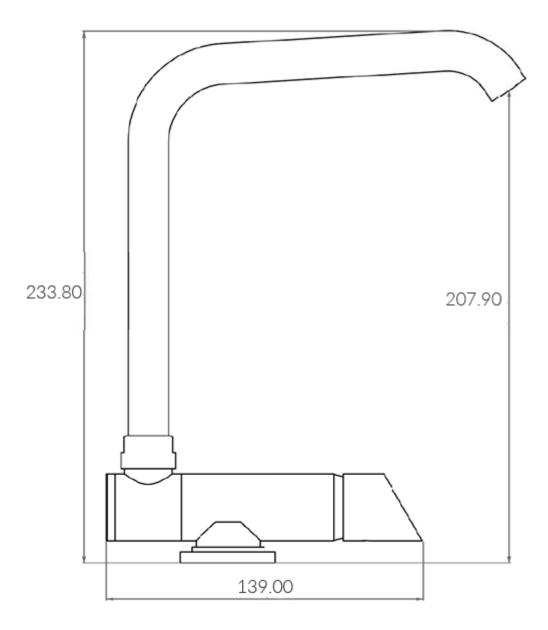

## **Additional Information**

| Spout Height (mm) | 207.90   |
|-------------------|----------|
| Wall Mounted      | No       |
| Base Length (mm)  | 39.20    |
| Base Width (mm)   | 139.00   |
| Base Height (mm)  | 39.20    |
| Weight (kg)       | 1.190000 |
| Finish            | Chrome   |