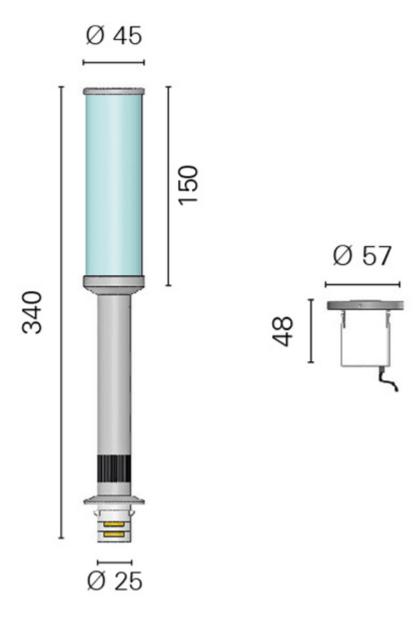

#### **Short Description**

Halley is a watertight, IP65 rated, LED lamp that is suitable for use interior and exterior. Halley is supplied with a socket and the light can be simply removed when not in use, additional power sockets can be purchased making Halley the perfect lamp for seating areas, the light can be moved from area to area.

The lamp has a 4000K white LED module and a chrome plated brass body. The light is turned off by rotating