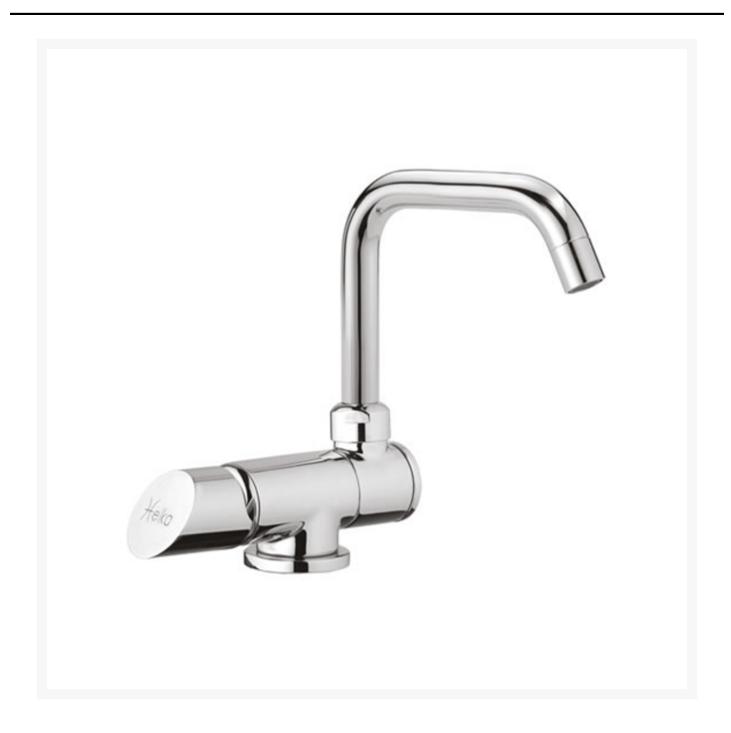

# **Folding Mixer Tap**

£153.36 Excl. Tax: £127.80

#### **Short Description**

A contemporary folding, single lever, mixer tap with rotating spout. The EL-3040/02 features a striking square design and hidden fixings. This tap is ideal for applications where the sink may need to be covered with a lid and hidden from view as it can simply fold away when not in use.