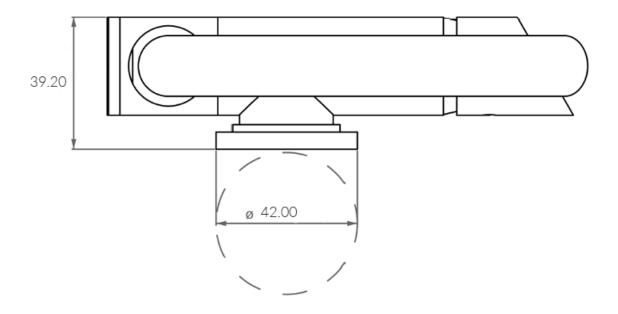

## **Additional Information**

| Spout Height (mm) | 158.35   |
|-------------------|----------|
| Wall Mounted      | No       |
| Base Length (mm)  | 39.20    |
| Base Width (mm)   | 139.00   |
| Base Height (mm)  | 39.20    |
| Weight (kg)       | 1.190000 |
| Finish            | Chrome   |