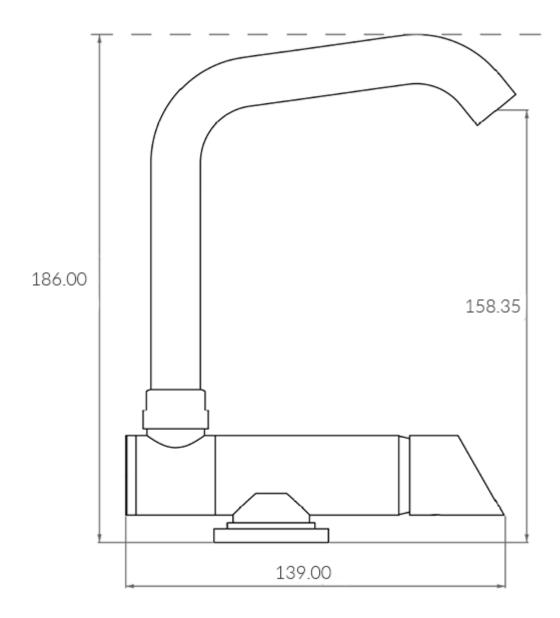

## **Additional Information**

| Spout Height (mm) | 158.35   |
|-------------------|----------|
| Wall Mounted      | No       |
| Base Length (mm)  | 39.20    |
| Base Width (mm)   | 139.00   |
| Base Height (mm)  | 39.20    |
| Weight (kg)       | 1.190000 |
| Finish            | Chrome   |