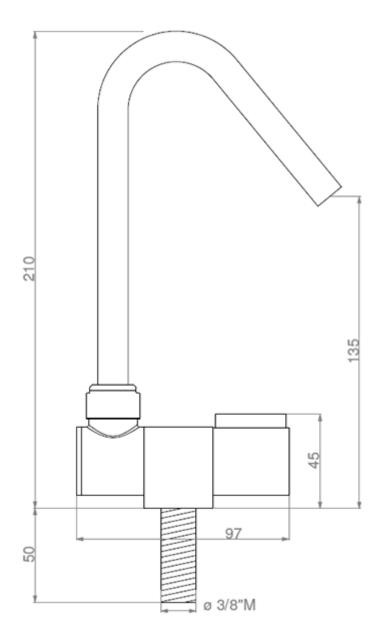

## **Additional Information**

| Spout Height (mm) | 135.00   |
|-------------------|----------|
| Wall Mounted      | No       |
| Base Length (mm)  | 45.00    |
| Base Width (mm)   | 97.00    |
| Base Height (mm)  | 45.00    |
| Hose Connection   | 3/8" BSP |
| Weight (kg)       | 1.500000 |
| Finish            | Chrome   |