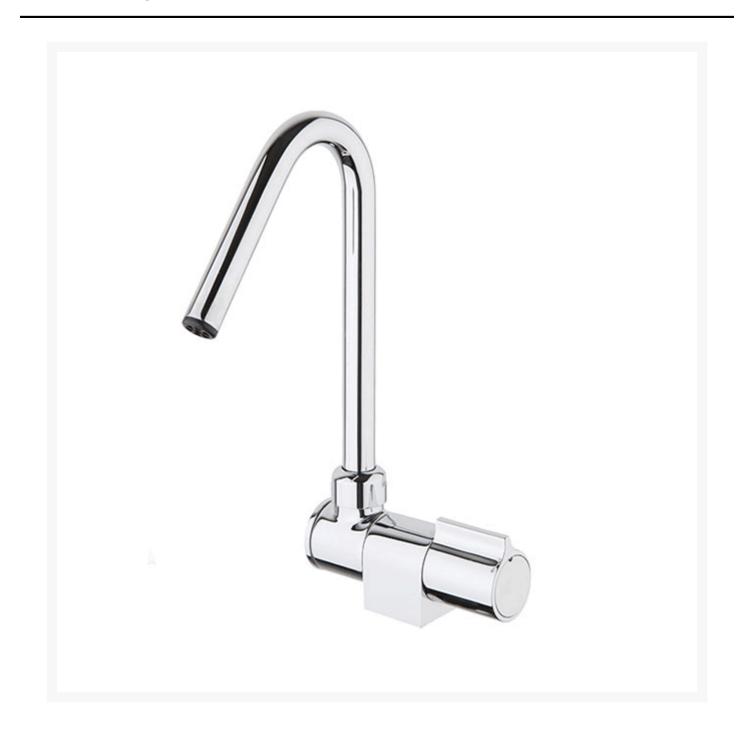

## **Product Images**

A contemporary folding, single lever, cold water tap with rotating spout. The EL-3115 features a striking square design and hidden fixings. This tap is ideal for applications where the sink may need to be covered with a lid and hidden from view as it can simply fold away when not in use.