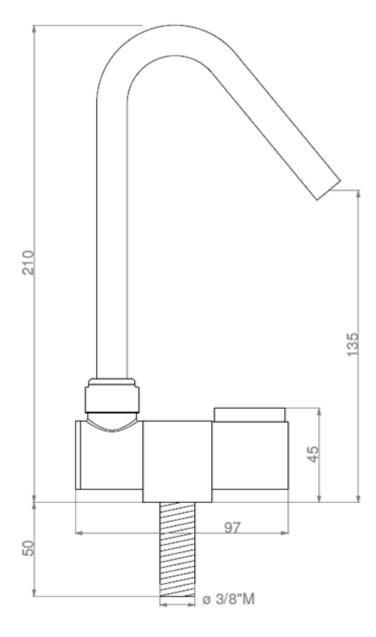

# **Additional Information**

| Spout Height (mm) | 135.00   |
|-------------------|----------|
| Wall Mounted      | No       |
| Base Length (mm)  | 45.00    |
| Base Width (mm)   | 97.00    |
| Base Height (mm)  | 45.00    |
| Hose Connection   | 3/8" BSP |
| Weight (kg)       | 1.500000 |
| Finish            | Chrome   |