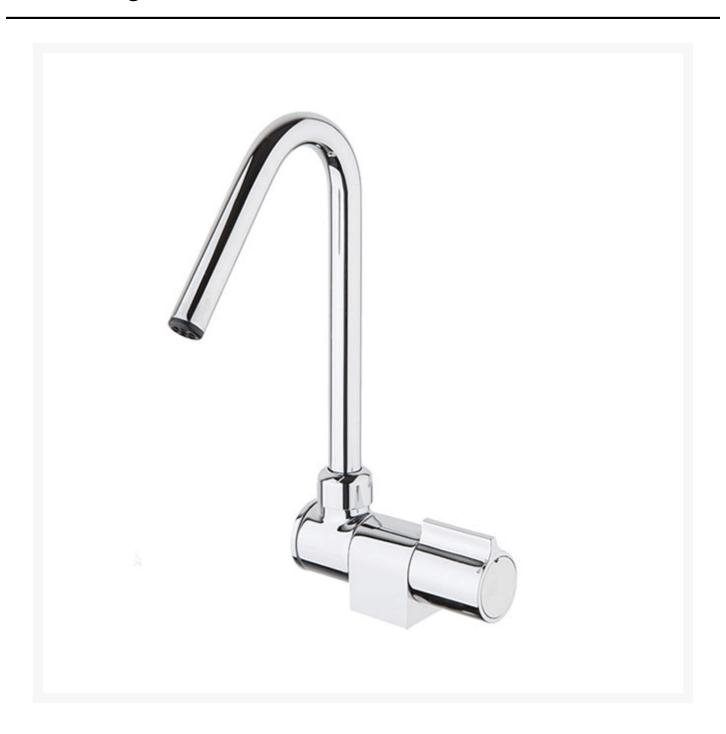

### **Short Description**

A contemporary folding, single lever, cold water tap with rotating spout. The EL-3115 features a striking square design and hidden fixings. This tap is ideal for applications where the sink may need to be covered with a lid and hidden from view as it can simply fold away when not in use.