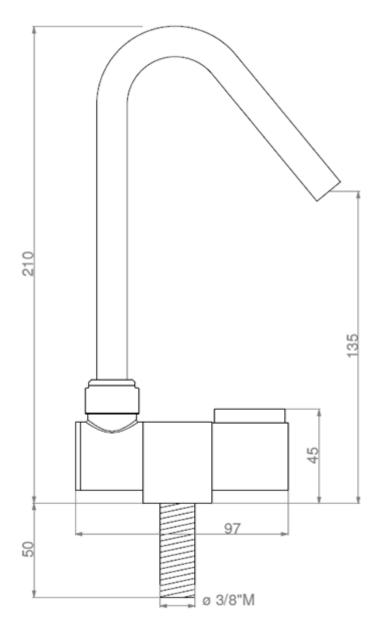

## **Additional Information**

| Spout Height (mm) | 135.00   |
|-------------------|----------|
| Wall Mounted      | No       |
| Base Length (mm)  | 45.00    |
| Base Width (mm)   | 97.00    |
| Base Height (mm)  | 45.00    |
| Hose Connection   | 3/8" BSP |
| Weight (kg)       | 1.500000 |
| Finish            | Chrome   |