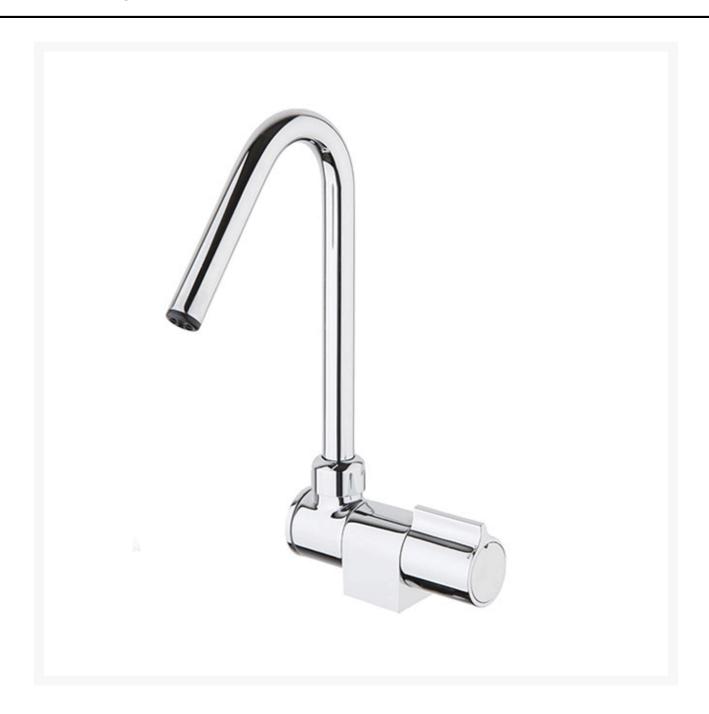

# **Short Description**

A contemporary folding, single lever, cold water tap with rotating spout.

The EL-3115 is ideal for applications where the sink may need to be covered with a lid and hidden from view as it can simply fold away when not in use.