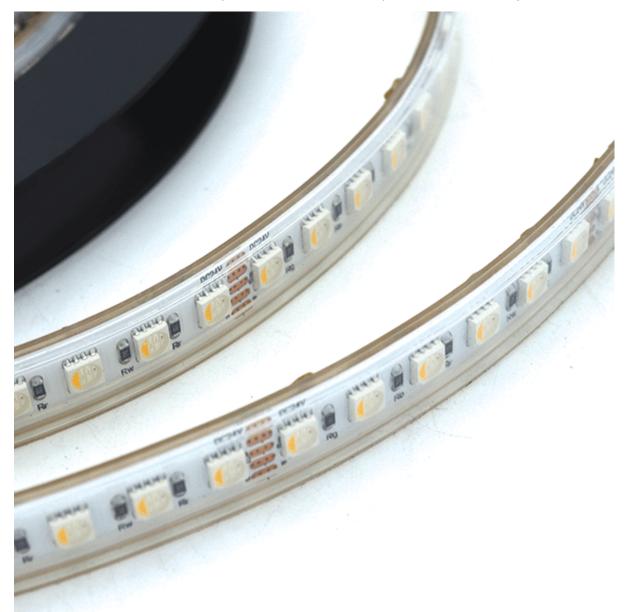

#### **Short Description**

High performance 4-in-1 RGBW LED strip with 3M<sup>™</sup> backing tape

- 4-in-1 chip design results in high LED per metre count for each colour output
- Available in 12Vdc or 24Vdc input
- Stocked in RGB + 3000K white as standard but available in 2400k, 4000k and 6000K on request
- IP20 or IP67 ingress protection
- Sold in 5mt reel with cutting points every 62.5mm for 24Vdc and 35.7mm for 12Vdc

#### Description

Our 24Vdc RGBW 4-in-1 LED strip is a 12mm wide PCB tape. It is cuttable every 62.5mm.

Our 12Vdc RGBW 4-in-1 LED strip is a 12mm wide PCB tape. It is cuttable every 35.7mm.

IP67 rated tape is protected by a silicone housing and finished with silicone end caps

IP20 tape is not protected and is suitable for interior use only