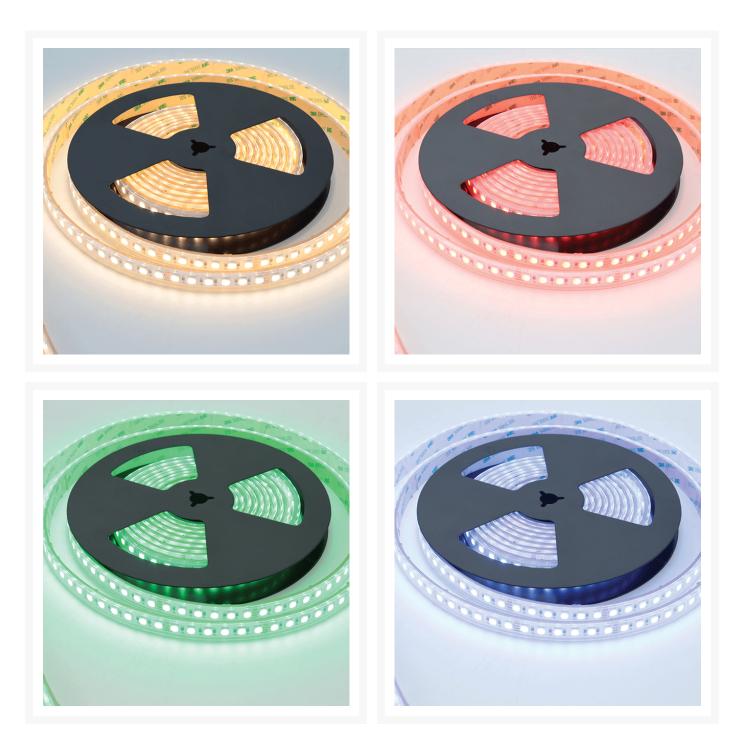

#### **Short Description**

High performance 4-in-1 RGBW LED strip with 3M<sup>™</sup> backing tape

- 4-in-1 chip design results in high LED per metre count for each colour output
- Available in 12Vdc or 24Vdc input
- Stocked in RGB + 3000K white as standard but available in 2400k, 4000k and 6000K on request
- IP20 or IP67 ingress protection
- Sold in 5mt reel with cutting points every 62.5mm for 24Vdc and 35.7mm for 12Vdc

#### Description

Our 24Vdc RGBW 4-in-1 LED strip is a 12mm wide PCB tape. It is cuttable every 62.5mm.

Our 12Vdc RGBW 4-in-1 LED strip is a 12mm wide PCB tape. It is cuttable every 35.7mm.

IP67 rated tape is protected by a silicone housing and finished with silicone end caps