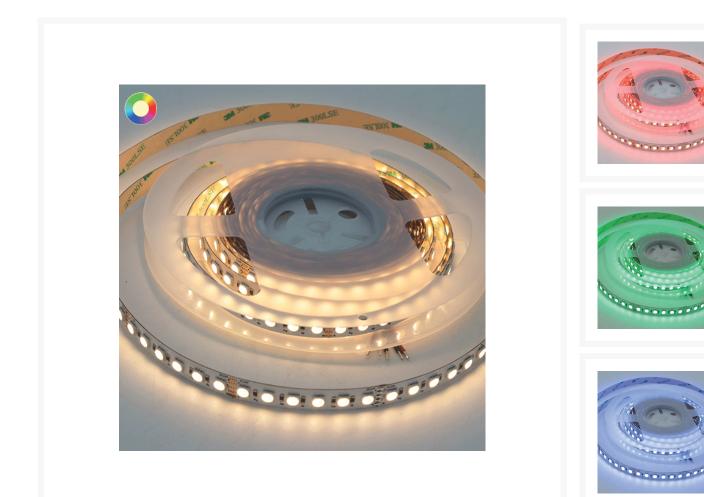

# 4-in-1 RGBW Selfadhesive LED Strip

From **£98.51** Excl. Tax: £82.09

#### **Short Description**

High performance 4-in-1 RGBW LED strip with 3M<sup>™</sup> backing tape

- 4-in-1 chip design results in high LED per metre count for each colour output
- Available in 12Vdc or 24Vdc input
- Stocked in RGB + 3000K white as standard but available in 2400k, 4000k and 6000K on request
- IP20 or IP67 ingress protection
- Sold in 5mt reel with cutting points every 62.5mm for 24Vdc and 35.7mm for 12Vdc

#### Description

Our 24Vdc RGBW 4-in-1 LED strip is a 12mm wide PCB tape. It is cuttable every 62.5mm.

Our 12Vdc RGBW 4-in-1 LED strip is a 12mm wide PCB tape. It is cuttable every 35.7mm.

IP67 rated tape is protected by a silicone housing and finished with silicone end caps