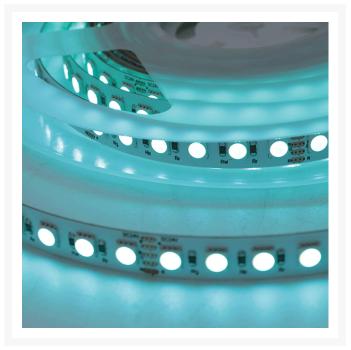

#### **Short Description**

High performance 4-in-1 RGBW LED strip with 3M<sup>™</sup> backing tape

- 4-in-1 chip design results in high LED per metre count for each colour output
- Available in 12Vdc or 24Vdc input
- Stocked in RGB + 3000K white as standard but available in 2400k, 4000k and 6000K on request
- IP20 or IP67 ingress protection
- Sold in 5mt reel with cutting points every 62.5mm for 24Vdc and 35.7mm for 12Vdc

#### Description

Our 24Vdc RGBW 4-in-1 LED strip is a 12mm wide PCB tape. It is cuttable every 62.5mm.

Our 12Vdc RGBW 4-in-1 LED strip is a 12mm wide PCB tape. It is cuttable every 35.7mm.

IP67 rated tape is protected by a silicone housing and finished with silicone end caps