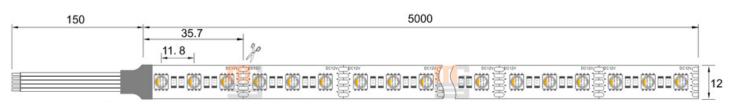

#### **Short Description**

High performance 4-in-1 RGBW LED strip with 3M<sup>™</sup> backing tape

- 4-in-1 chip design results in high LED per metre count for each colour output
- Available in 12Vdc or 24Vdc input
- Stocked in RGB + 3000K white as standard but available in 2400k, 4000k and 6000K on request
- IP20 or IP67 ingress protection
- Sold in 5mt reel with cutting points every 62.5mm for 24Vdc and 35.7mm for 12Vdc

#### Description

Our 24Vdc RGBW 4-in-1 LED strip is a 12mm wide PCB tape. It is cuttable every 62.5mm.

Our 12Vdc RGBW 4-in-1 LED strip is a 12mm wide PCB tape. It is cuttable every 35.7mm.

IP67 rated tape is protected by a silicone housing and finished with silicone end caps