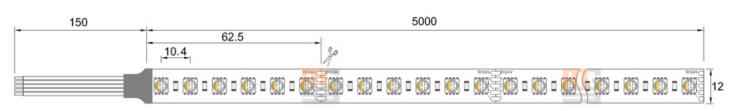

#### **Short Description**

High performance 4-in-1 RGBW LED strip with 3M<sup>™</sup> backing tape

- 4-in-1 chip design results in high LED per metre count for each colour output
- Available in 12Vdc or 24Vdc input
- Stocked in RGB + 3000K white as standard but available in 2400k, 4000k and 6000K on request
- IP20 or IP67 ingress protection
- Sold in 5mt reel with cutting points every 62.5mm for 24Vdc and 35.7mm for 12Vdc

#### Description

Our 24Vdc RGBW 4-in-1 LED strip is a 12mm wide PCB tape. It is cuttable every 62.5mm.

Our 12Vdc RGBW 4-in-1 LED strip is a 12mm wide PCB tape. It is cuttable every 35.7mm.

IP67 rated tape is protected by a silicone housing and finished with silicone end caps