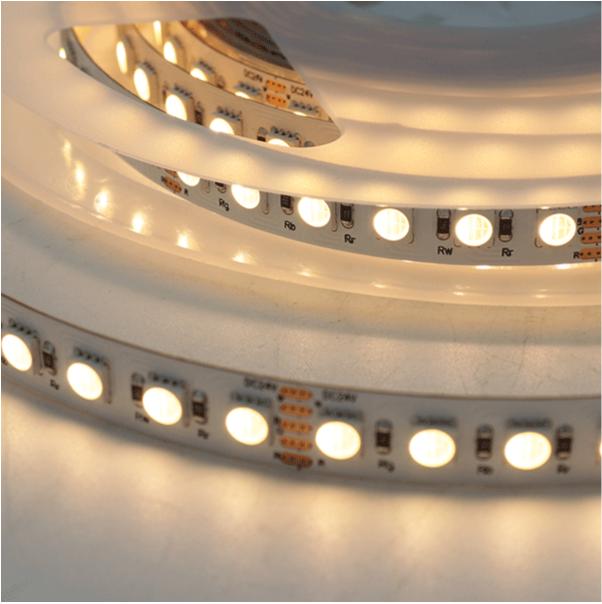

#### **Short Description**

High performance 4-in-1 RGBW LED strip with 3M<sup>™</sup> backing tape

- 4-in-1 chip design results in high LED per metre count for each colour output
- Available in 12Vdc or 24Vdc input
- Stocked in RGB + 3000K white as standard but available in 2400k, 4000k and 6000K on request
- IP20 or IP67 ingress protection
- Sold in 5mt reel with cutting points every 62.5mm for 24Vdc and 35.7mm for 12Vdc

#### Description

Our 24Vdc RGBW 4-in-1 LED strip is a 12mm wide PCB tape. It is cuttable every 62.5mm.

Our 12Vdc RGBW 4-in-1 LED strip is a 12mm wide PCB tape. It is cuttable every 35.7mm.

IP67 rated tape is protected by a silicone housing and finished with silicone end caps