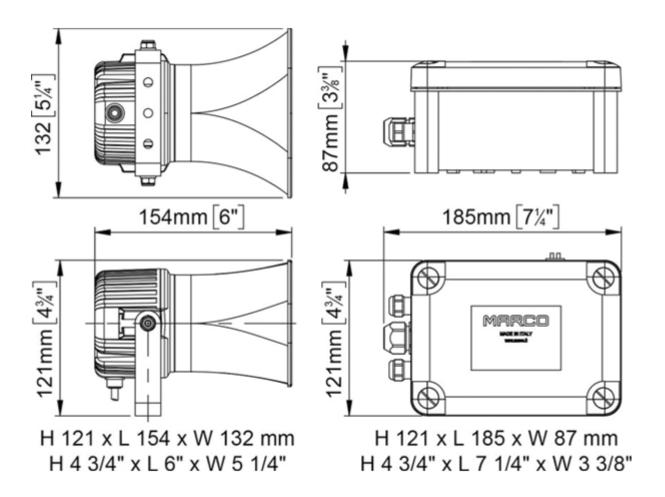

## **Additional Information**

| Finish            | White                          |
|-------------------|--------------------------------|
| Power Consumption | 1.5 Amps                       |
| Horn Type         | Electronic Multi-function Horn |
| dB (1/3 OCT. 1M)  | 112.00                         |
| Hz                | 800.00                         |
| Weight (kg)       | 1.530000                       |
| Manufacturer      | Marco                          |