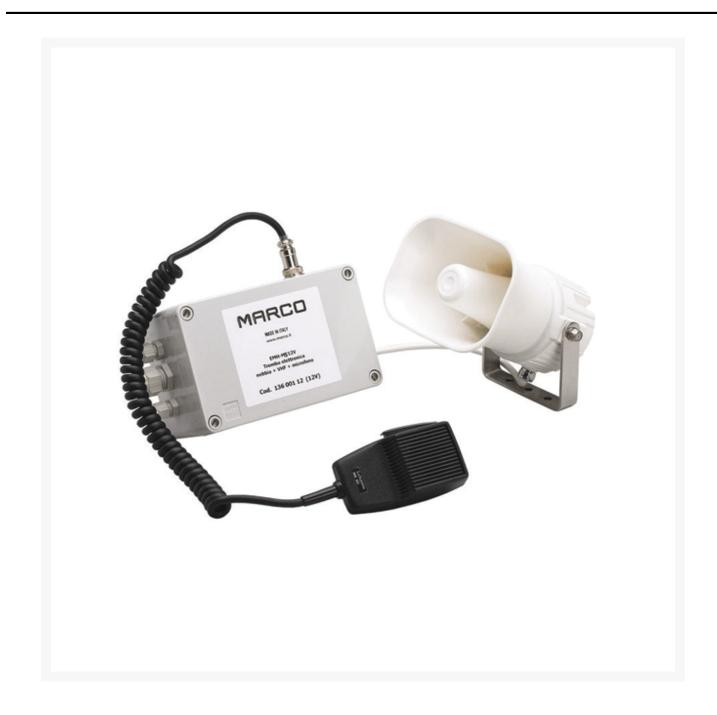

#### **Short Description**

The *EMH-MS* is a compact and cost effective loudspeaker horn solution. Ideal for smaller craft or for vessels that do not require an approved signalling device for insurance reasons, the *EMH-MS* offer a great amount of features in a compact package. The kit also includes a microphone for loudspeaker use. The *EMH-MS* functions are as follows:

- Manual tone this can be installed across contacts marked 1 and 2 in order to ensure that it always has priority over any other function being used.
- Fog horn This signal can be repeated at 60 or 90 second intervals. The default signal is a tone with a 5 second duration.
- Amplifier with auxiliary input for connection of other devices.
- Microphone With the microphone connected into the mic. socket, the loudspeaker can be used as an exellent voice communication device.
- Siren a siren tone is also available as standard.