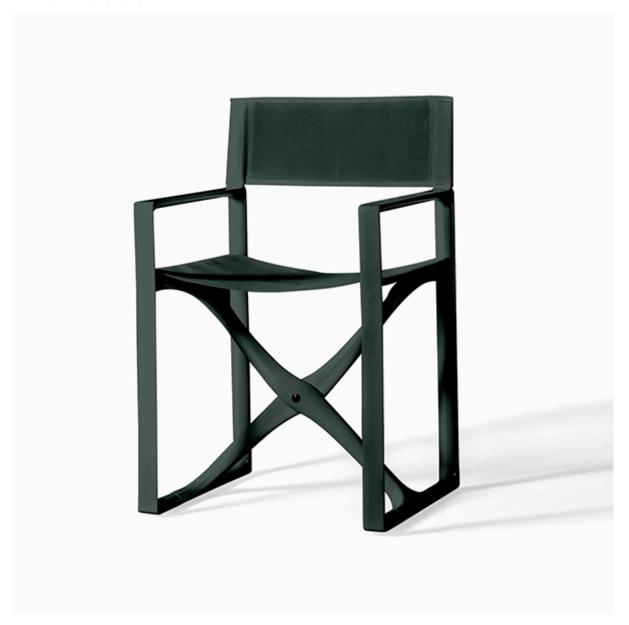

This chair is available in two colours as standard (anthracite and dove grey) and in white on request. Each chair has a Batyline back rest and seat base and the combination of this and the polyamide structure makes this an all-weather resistant solution.

## **Anthracite**

**Dove Grey** 