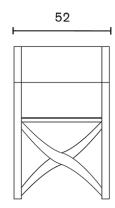

## **Dimensions**

### **Additional Information**

| Height (mm)      | 83.00                       |
|------------------|-----------------------------|
| Width (mm)       | 52.00                       |
| Depth (mm)       | 44.00                       |
| Seat Height (mm) | 44.00                       |
| Folded Size (mm) | H 83.00 x D 44.00 x W 14.00 |
| Weight (kg)      | 6.000000                    |