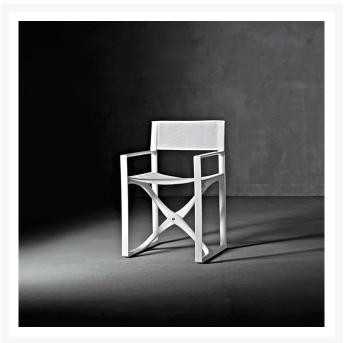

#### **Short Description**

'Amalfi' is a contemporary take on the classic director's chair. Its elegant structure is made from injection moulded polyamide, strengthened by 316-grade stainless-steel inserts, embedded within the chairs frame.

### White