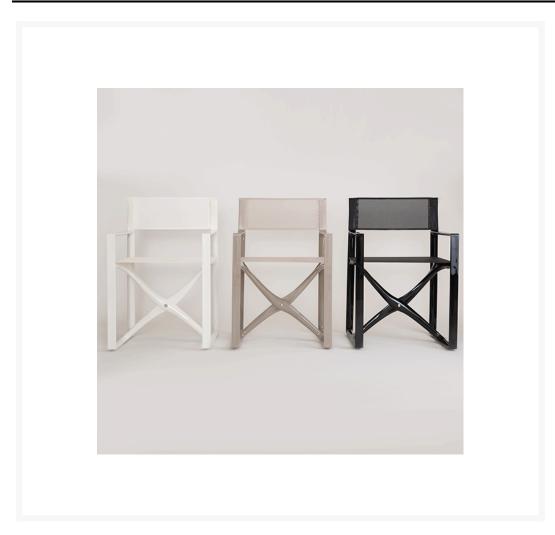

#### **Short Description**

'Amalfi' is a contemporary take on the classic director's chair. Its elegant structure is made from injection moulded polyamide, strengthened by 316-grade stainless-steel inserts, embedded within the chairs frame.

This chair is available in two colours as standard (anthracite and dove grey) and in white on request. Each chair has a Batyline back rest and seat base and the combination of this and the polyamide structure makes this an all-weather resistant solution.

## **Anthracite**

**Dove Grey** 

### White