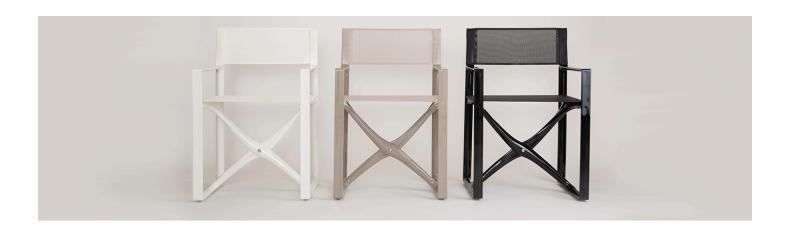

This chair is available in two colours as standard (anthracite and dove grey) and in white on request. Each chair has a Batyline back rest and seat base and the combination of this and the polyamide structure makes this an all-weather resistant solution.

## **Anthracite**

**Dove Grey** 

### White

### **Product Options**

| Finish: | White      |
|---------|------------|
|         | Anthracite |
|         | Dove Grey  |