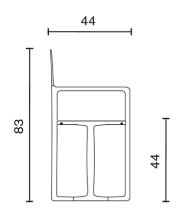

## **Dimensions**

### **Additional Information**

| Height (mm)      | 83.00                       |
|------------------|-----------------------------|
| Width (mm)       | 52.00                       |
| Depth (mm)       | 44.00                       |
| Seat Height (mm) | 44.00                       |
| Folded Size (mm) | H 83.00 x D 44.00 x W 14.00 |
| Weight (kg)      | 6.000000                    |