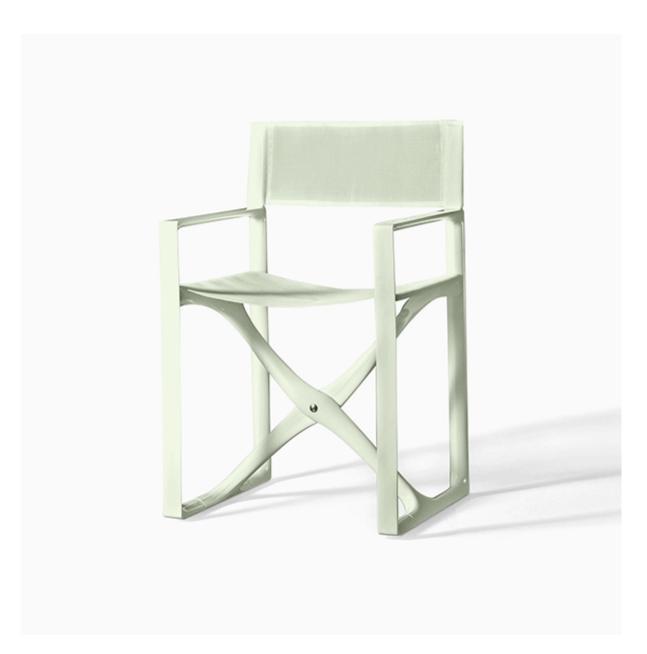

#### **Short Description**

'Amalfi' is a contemporary take on the classic director's chair. Its elegant structure is made from injection moulded polyamide, strengthened by 316-grade stainless-steel inserts, embedded within the chairs frame.

This chair is available in two colours as standard (anthracite and dove grey) and in white on request. Each chair has a Batyline back rest and seat base and the combination of this and the polyamide structure makes this an all-weather resistant solution.

'Amalfi' is simply folded by releasing four pins on the seat base. When folded, the seat is only 14cm wide and can remain standing independently. The chair has silicone grips on the base to prevent marking on teak decking.