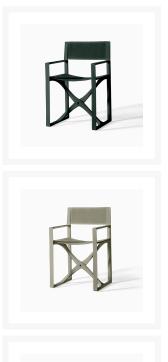

This chair is available in two colours as standard (anthracite and dove grey) and in white on request. Each chair has a Batyline back rest and seat base and the combination of this and the polyamide structure makes this an all-weather resistant solution.

## **Anthracite**

**Dove Grey** 