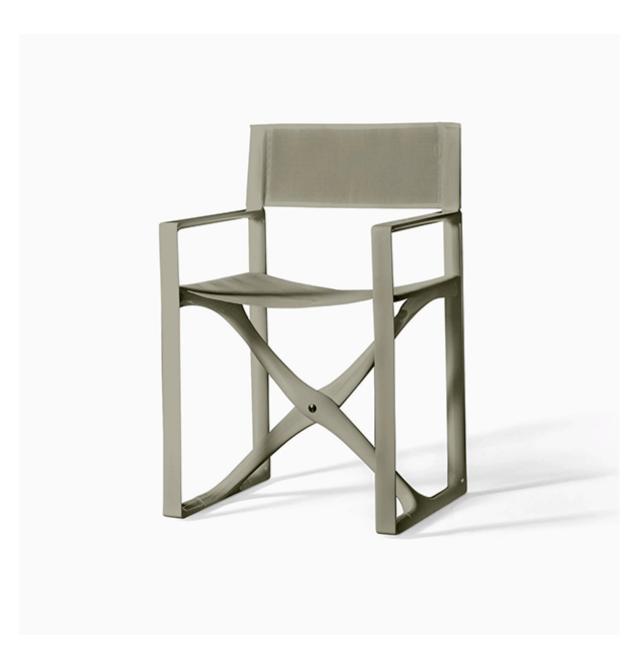

This chair is available in two colours as standard (anthracite and dove grey) and in white on request. Each chair has a Batyline back rest and seat base and the combination of this and the polyamide structure makes this an all-weather resistant solution.

## **Anthracite**

**Dove Grey** 