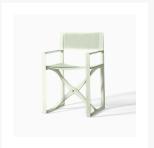

This chair is available in two colours as standard (anthracite and dove grey) and in white on request. Each chair has a Batyline back rest and seat base and the combination of this and the polyamide structure makes this an all-weather resistant solution.

### White