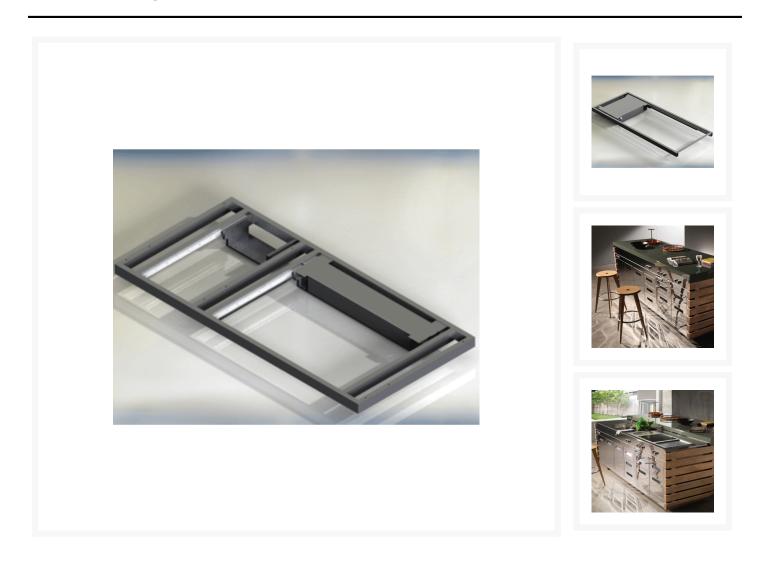

# **KN Series - Automated Sliding Worktop Systems**

## **Short Description**

The sliding worktop mechanisms bring a practical and multifunctional solution to kitchens and bars whether on dry land or at sea.

# Now you see it, now you don't

Conceal sinks, taps or cooking equipment below a worktop to provide a clean, clutter-free environment as well as more practical and larger workspace.

The slide mechanisms can offer solutions in both a longitudinal or lateral direction to suit all projects.