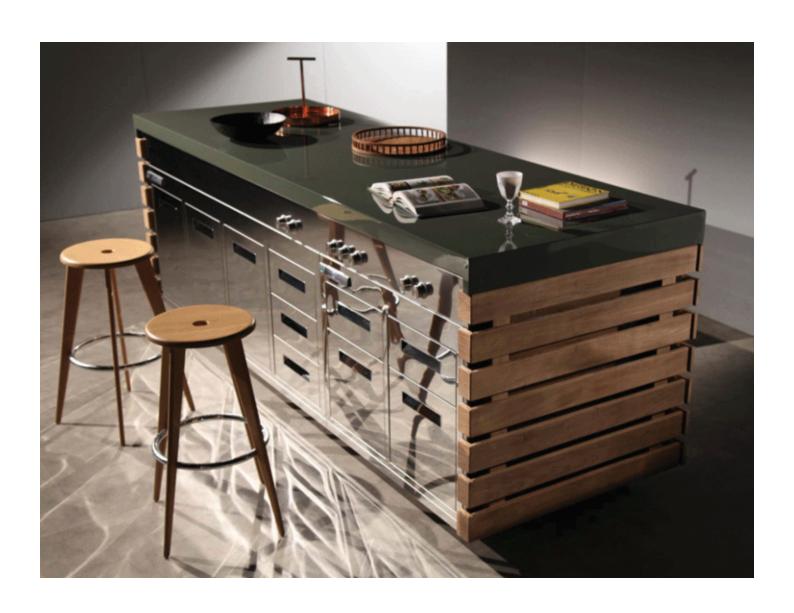

## **Short Description**

The sliding worktop mechanisms bring a practical and multifunctional solution to kitchens and bars whether on dry land or at sea.

#### **Practical**

A sliding worktop extends the work space available in a kitchen environment. The countertop is never cluttered with sinks, taps or cooking appliances, in fact, more equipment can be specified whilst not compromising on the clear workspace needed for food preparation or other activities.

# Now you see it, now you don't

Conceal sinks, taps or cooking equipment below a worktop to provide a clean, clutter-free environment as well as more practical and larger workspace.

The slide mechanisms can offer solutions in both a longitudinal or lateral direction to suit all projects.