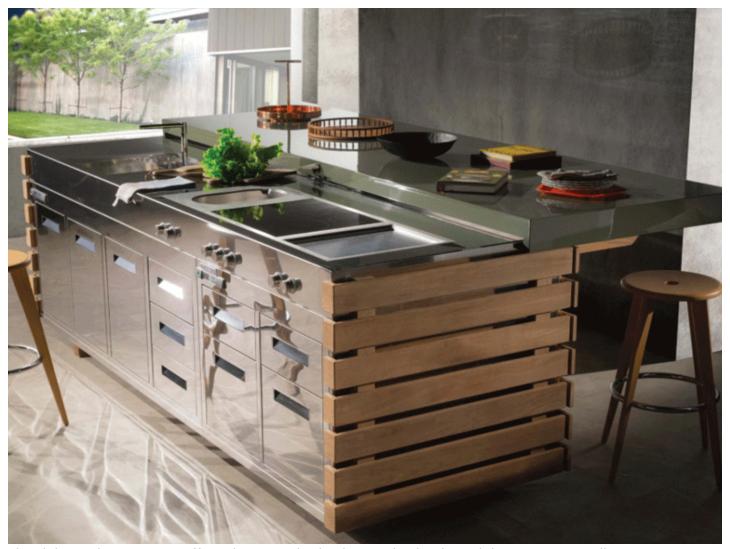

## **Short Description**

The sliding worktop mechanisms bring a practical and multifunctional solution to kitchens and bars whether on dry land or at sea.

#### **Practical**

A sliding worktop extends the work space available in a kitchen environment. The countertop is never cluttered with sinks, taps or cooking appliances, in fact, more equipment can be specified whilst not compromising on the clear workspace needed for food preparation or other activities.

# Now you see it, now you don't

Conceal sinks, taps or cooking equipment below a worktop to provide a clean, clutter-free environment as well as more practical and larger workspace.

The slide mechanisms can offer solutions in both a longitudinal or lateral direction to suit all projects.