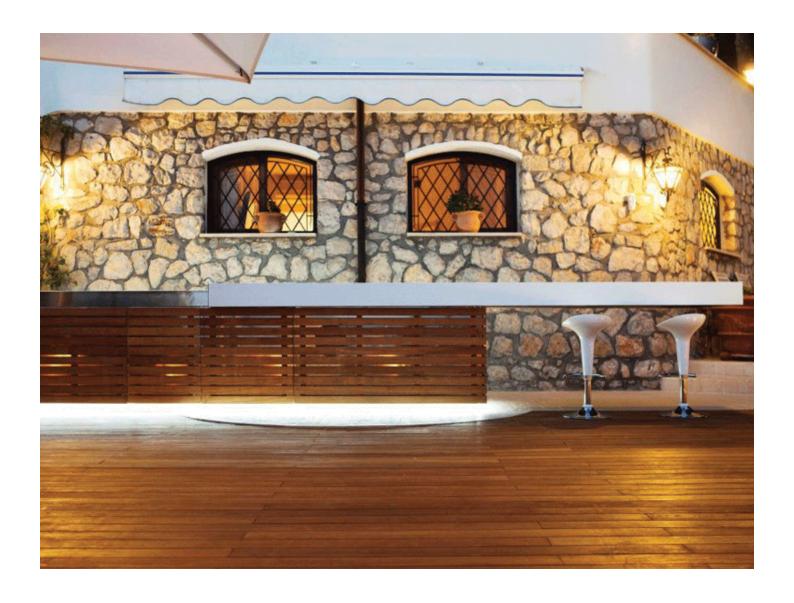

#### Beautiful

Often, kitchens are designed to be clear of clutter and equipment. With open plan living spaces, designers seek to make the kitchen an extension of other living areas and our sliding top mechanisms provide the perfect solution.

# Now you see it, now you don't

Conceal sinks, taps or cooking equipment below a worktop to provide a clean, clutter-free environment as well as more practical and larger workspace.

The slide mechanisms can offer solutions in both a longitudinal or lateral direction to suit all projects.