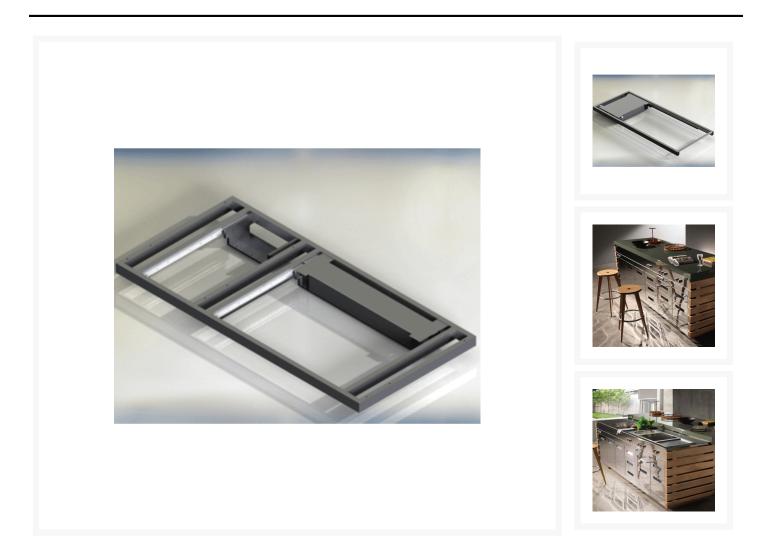

# **KN Series - Automated Sliding Worktop Systems**

## **Short Description**

The sliding worktop mechanisms bring a practical and multifunctional solution to kitchens and bars whether on dry land or at sea.

# Now you see it, now you don't

Conceal sinks, taps or cooking equipment below a worktop to provide a clean, clutter-free environment as well as more practical and larger workspace.

The slide mechanisms can offer solutions in both a longitudinal or lateral direction to suit all projects.