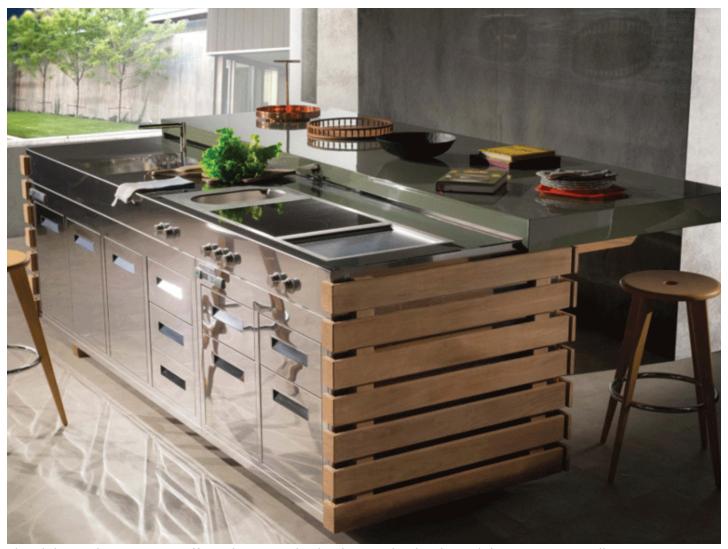

#### **Practical**

A sliding worktop extends the work space available in a kitchen environment. The countertop is never cluttered with sinks, taps or cooking appliances, in fact, more equipment can be specified whilst not compromising on the clear workspace needed for food preparation or other activities.

#### Multifunctional

A sliding worktop can offer a dual use for a compact area, hiding a secondary use below.

# Now you see it, now you don't

Conceal sinks, taps or cooking equipment below a worktop to provide a clean, clutter-free environment as well as more practical and larger workspace.

The slide mechanisms can offer solutions in both a longitudinal or lateral direction to suit all projects.