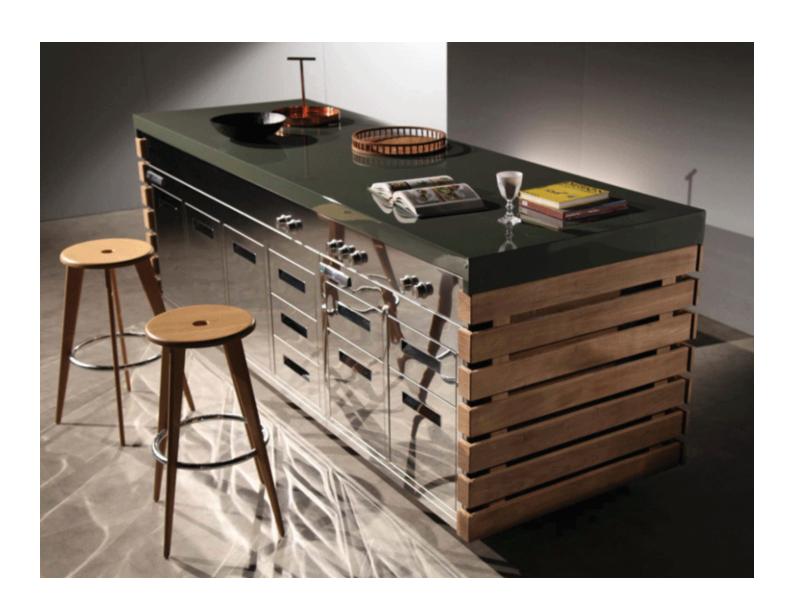

#### **Practical**

A sliding worktop extends the work space available in a kitchen environment. The countertop is never cluttered with sinks, taps or cooking appliances, in fact, more equipment can be specified whilst not compromising on the clear workspace needed for food preparation or other activities.

#### Multifunctional

A sliding worktop can offer a dual use for a compact area, hiding a secondary use below.

# Now you see it, now you don't

Conceal sinks, taps or cooking equipment below a worktop to provide a clean, clutter-free environment as well as more practical and larger workspace.

The slide mechanisms can offer solutions in both a longitudinal or lateral direction to suit all projects.