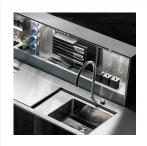

#### Keep essential items at hand

In certain locations, shelving and drawers are either impractical or not possible. A storage lift system can provide the perfect answer, allowing items to be brought to reach at the touch of a button.