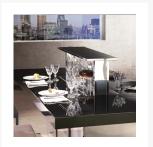

#### Allow a design to shine

A storage lift system can help to keep furniture design, and therefore interior design, pure and clear from everyday essentials. Allow a design to be both beautiful and practical.