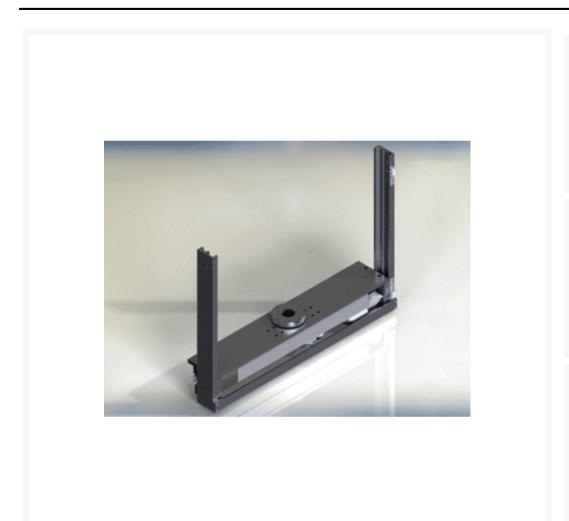

# Automated Storage Lift Systems

#### Unlock hidden storage

Both in a marine and architectural scenario, there are many occurences where sections of built-in joinery or furniture contain a wealth of inaccessible storage space. This space can be utilised thanks to these innovative lift systems.

# **Unlock the Potential**

Storage opportunities are everywhere but they are usually inaccessible. Unlock litres of storage space with an innovative lift system.

Manufacturer

Sea & Symphony