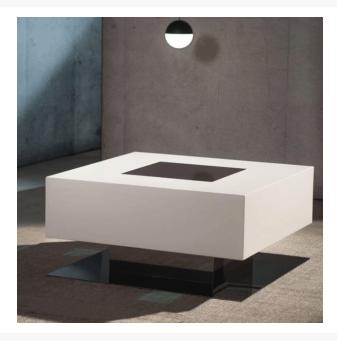

#### Unlock hidden storage

Both in a marine and architectural scenario, there are many occurences where sections of built-in joinery or furniture contain a wealth of inaccessible storage space. This space can be utilised thanks to these innovative lift systems.

#### Allow a design to shine

A storage lift system can help to keep furniture design, and therefore interior design, pure and clear from everyday essentials. Allow a design to be both beautiful and practical.