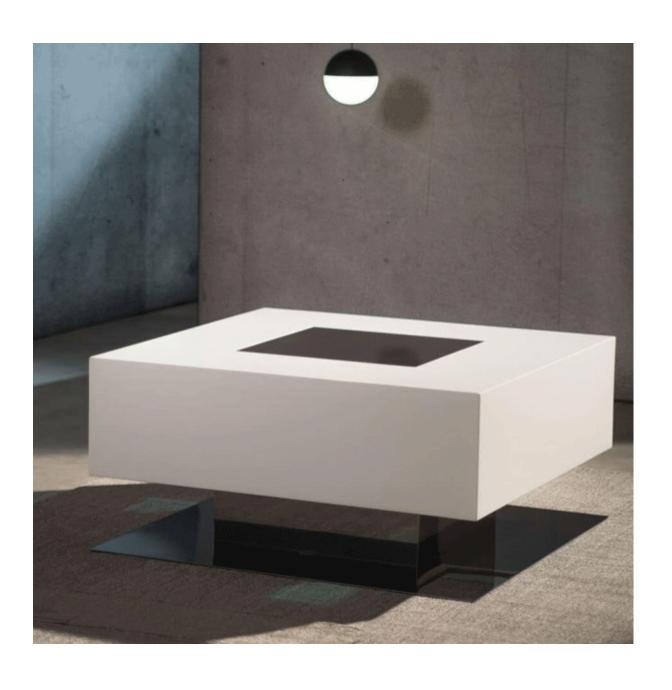

#### Unlock hidden storage

Both in a marine and architectural scenario, there are many occurences where sections of built-in joinery or furniture contain a wealth of inaccessible storage space. This space can be utilised thanks to these innovative lift systems.

#### Allow a design to shine

A storage lift system can help to keep furniture design, and therefore interior design, pure and clear from everyday essentials. Allow a design to be both beautiful and practical.