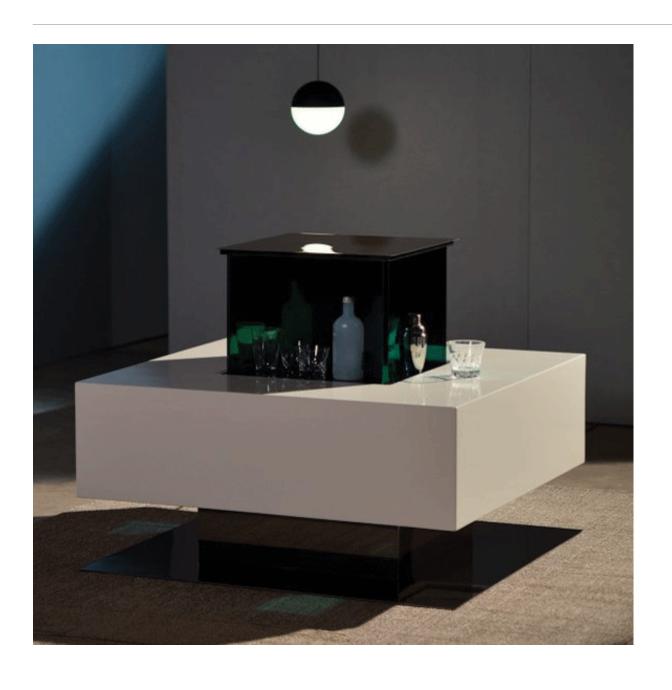

#### Unlock hidden storage

Both in a marine and architectural scenario, there are many occurences where sections of built-in joinery or furniture contain a wealth of inaccessible storage space. This space can be utilised thanks to these innovative lift systems.

#### Keep essential items at hand

In certain locations, shelving and drawers are either impractical or not possible. A storage lift system can provide the perfect answer, allowing items to be brought to reach at the touch of a button.

# **Unlock the Potential**

Storage opportunities are everywhere but they are usually inaccessible. Unlock litres of storage space with an innovative lift system.

Manufacturer

Sea & Symphony