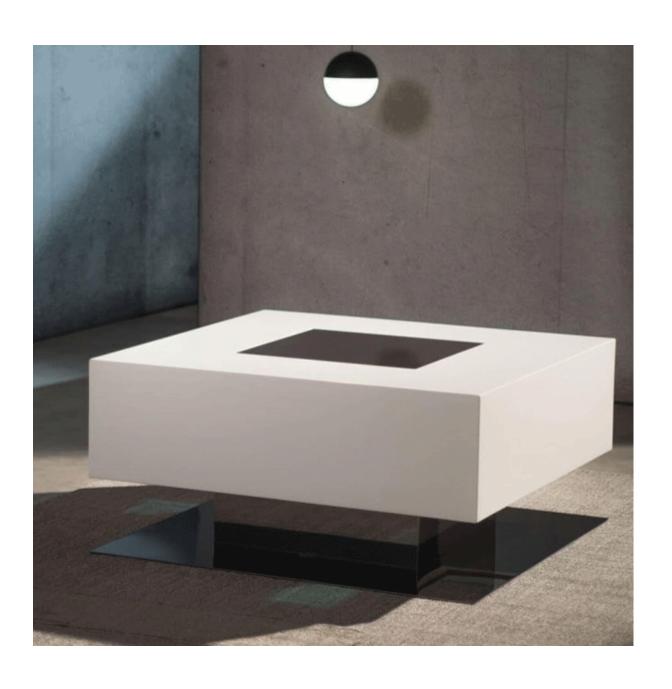

#### Unlock hidden storage

Both in a marine and architectural scenario, there are many occurences where sections of built-in joinery or furniture contain a wealth of inaccessible storage space. This space can be utilised thanks to these innovative lift systems.

#### Allow a design to shine

A storage lift system can help to keep furniture design, and therefore interior design, pure and clear from everyday essentials. Allow a design to be both beautiful and practical.