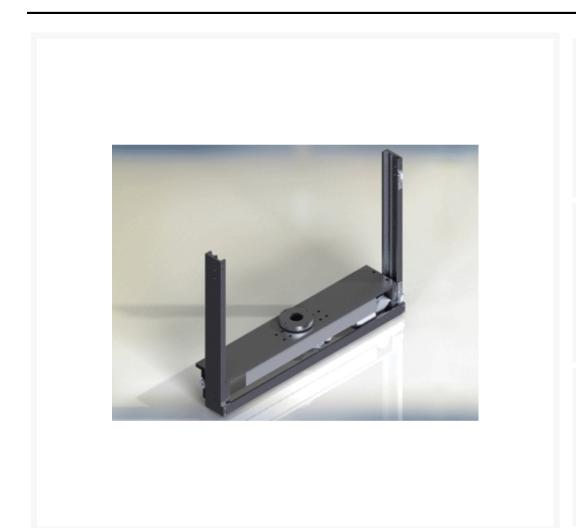

# **Product Images**

### **Short Description**

Our storage compartment lift systems are an ideal solution if you are looking to either keep items away from view or make use of wasted space. Automated lift systems are not just for televisions.

#### Unlock hidden storage

Both in a marine and architectural scenario, there are many occurences where sections of built-in joinery or furniture contain a wealth of inaccessible storage space. This space can be utilised thanks to these innovative lift systems.