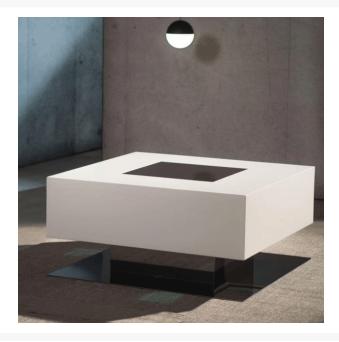

#### Unlock hidden storage

Both in a marine and architectural scenario, there are many occurences where sections of built-in joinery or furniture contain a wealth of inaccessible storage space. This space can be utilised thanks to these innovative lift systems.

#### Allow a design to shine

A storage lift system can help to keep furniture design, and therefore interior design, pure and clear from everyday essentials. Allow a design to be both beautiful and practical.