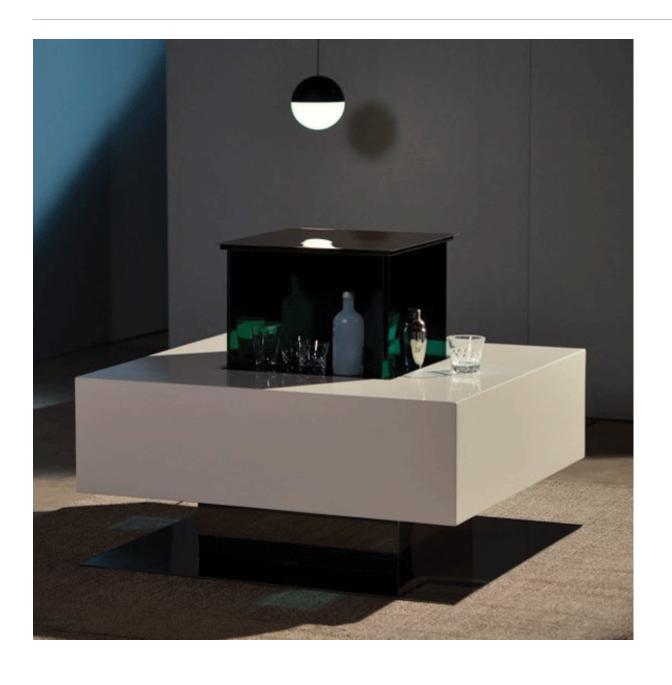

#### Unlock hidden storage

Both in a marine and architectural scenario, there are many occurences where sections of built-in joinery or furniture contain a wealth of inaccessible storage space. This space can be utilised thanks to these innovative lift systems.

#### Keep essential items at hand

In certain locations, shelving and drawers are either impractical or not possible. A storage lift system can provide the perfect answer, allowing items to be brought to reach at the touch of a button.

# **Unlock the Potential**

Storage opportunities are everywhere but they are usually inaccessible. Unlock litres of storage space with an innovative lift system.

Manufacturer

Sea & Symphony