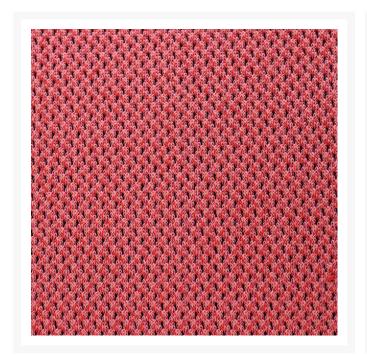

# 3D Party - 100% Solution Dyed Acrylic

### **Product Images**











## **Short Description**

'3D Party' is part of the 'Dreaming' collection, a range of 100% solution dyed acrylic fabrics from Italvipla. '3D Party' is a tactile range with a 'spongy' feel, perfect for use in interior and exterior settings due to the nature of its manufacture process.

- Quick drying
- Easy to clean
- Lighweight
- Soft and tactile
- Resistant to chemicals
- Resistant to mould

Resistant to stains

'3D Party' is 190cm wide and has a minimum order quantity of 5 metres.

#### **Description**

- Overview
- Colour Chart

## Why Choose Solution Dyed Acrylic?

When acrylic fabrics are manufactured, they start their life in a liquid form made from various polymers. This liquid is then put into a machine called a spinneret where the liquid is forced through tiny holes, long