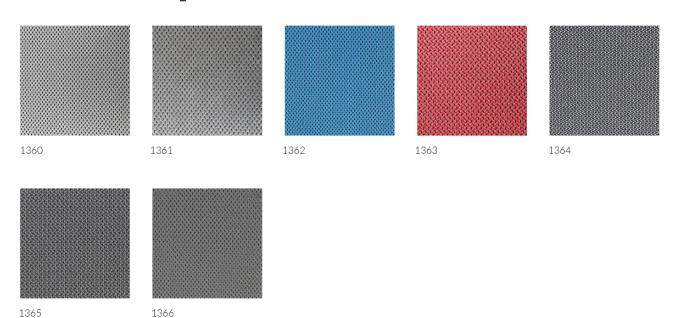

e Solution Dyed Acrylic?

When acrylic fabrics are manufactured, they start their life in a liquid form made from various polymers. This liquid is then put into a machine called a spinneret where the liquid is forced through tiny holes, long thin fibres are extruded which are then woven into fabric. In 100% solution dyed acrylic fabrics, the dye is added at the liquid polymer stage before the yarns are extruded, meaning it becomes part of the fabric make-up, as opposed to 100% yarn dye where the dye is added after the spinneret stage and does not penetrate the inner fibres.

This all means that with 100% solution dyed acrylic fabrics, you will have a fabric that will keep its colour, handle heavy use, and stand up to the elements, especially in marine environments.

## **Colour Options**



## **Additional Information**

| Material     | 100% Solution Dyed Acrylic      |
|--------------|---------------------------------|
| Use          | Interior & Exterior Application |
| Manufacturer | Italvipla                       |