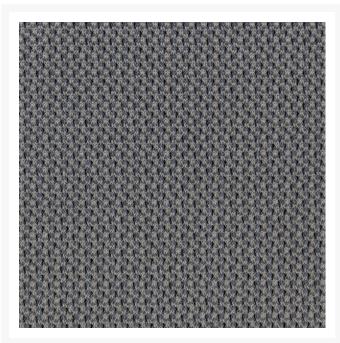

## **Short Description**

'3D Party' is part of the 'Dreaming' collection, a range of 100% solution dyed acrylic fabrics from Italvipla. '3D Party' is a tactile range with a 'spongy' feel, perfect for use in interior and exterior settings due to the nature of its manufacture process.

- Quick drying
- Easy to clean
- Lighweight
- Soft and tactile
- Resistant to chemicals
- Resistant to mould

Resistant to stains

'3D Party' is 190cm wide and has a minimum order quantity of 5 metres.